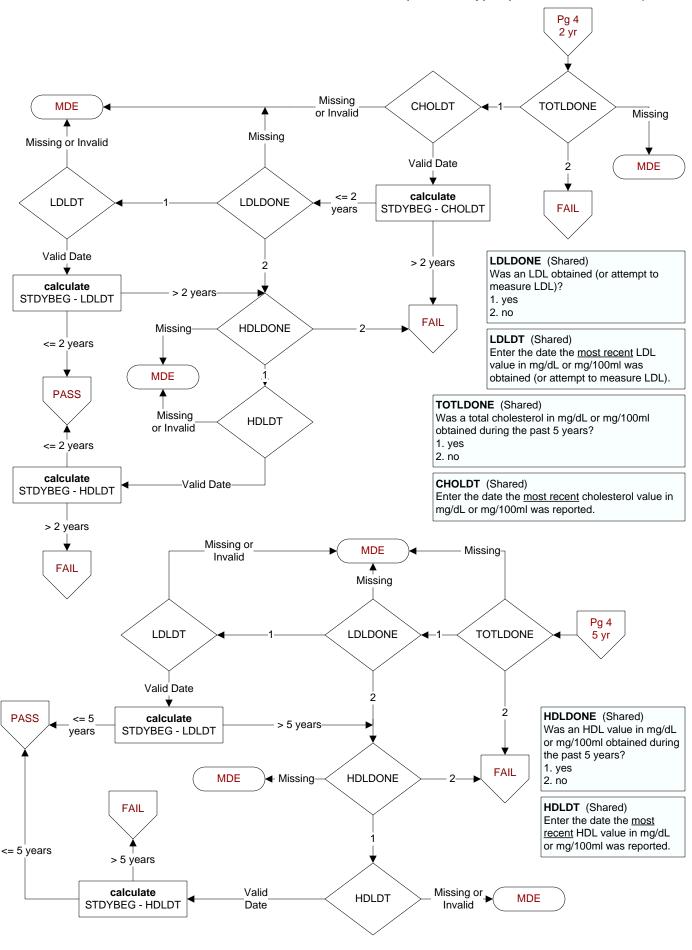

# Begin date of study interval.

## LIPSRCH (Shared)

Is there documentation in the record that the patient was enrolled in a clinical trial or research protocol that precludes access to the lipid profile?

- 1. yes
- 2. no

95. not applicable

### LIPIDT (Shared)

Enter the report date of the most recent lipid profile that included all components obtained during the past five years.