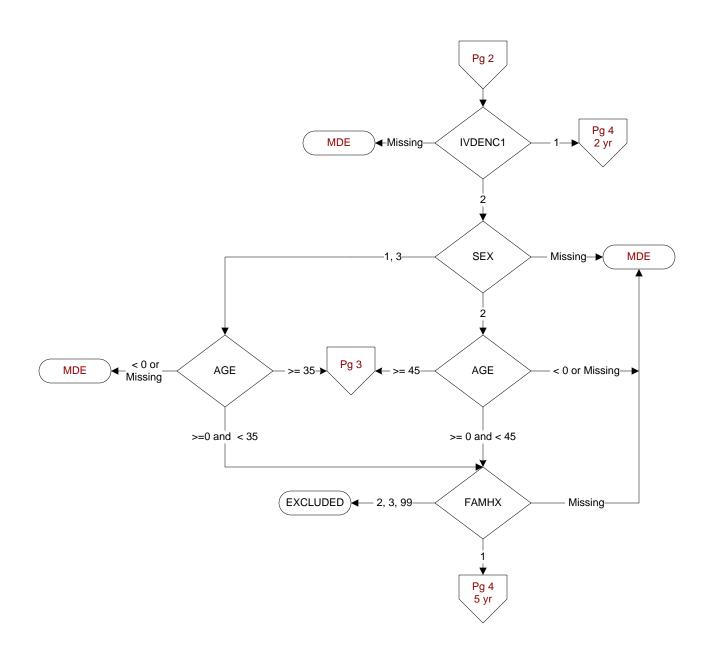

#### **FAMHX** (Validation)

Does the record document any one of the following:

- patient has a family history of coronary events occurring prior to age 45
- patient's father or other male first-degree relative had a definite MI or sudden death before age 55
- patient's mother or other female first-degree relative had a definite MI or sudden death before age 65
- 99. none of these factors documented

AGE (Calculated field)
NEXUS clinic visit date –
BIRTHDT

#### SEX (Validation)

Patient's gender

- 1. male
- 2. female
- 3. unknown