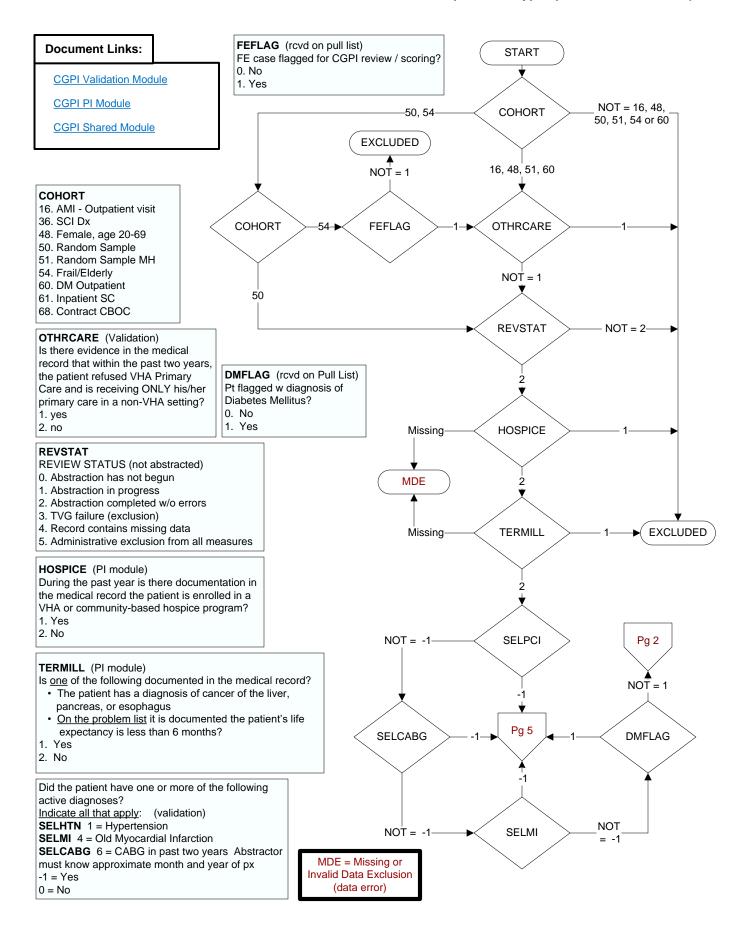

# IVDENC1 (Validation)

Within the past year is there documentation the patient had an outpatient or acute inpatient encounter with a documented diagnosis of ischemic vascular disease (IVD)?

1. Yes

2. No

#### **FAMHX** (Validation)

Does the record document any one of the following:

- patient has a family history of coronary events occurring prior to age 45
- patient's father or other male first-degree relative had a definite MI or sudden death before age 55
- patient's mother or other female first-degree relative had a definite MI or sudden death before age 65
- 99. none of these factors documented

AGE (Calculated field)
NEXUS clinic visit date –
BIRTHDT

#### SEX (Validation)

Patient's gender

- 1. male
- 2. female
- 3. unknown