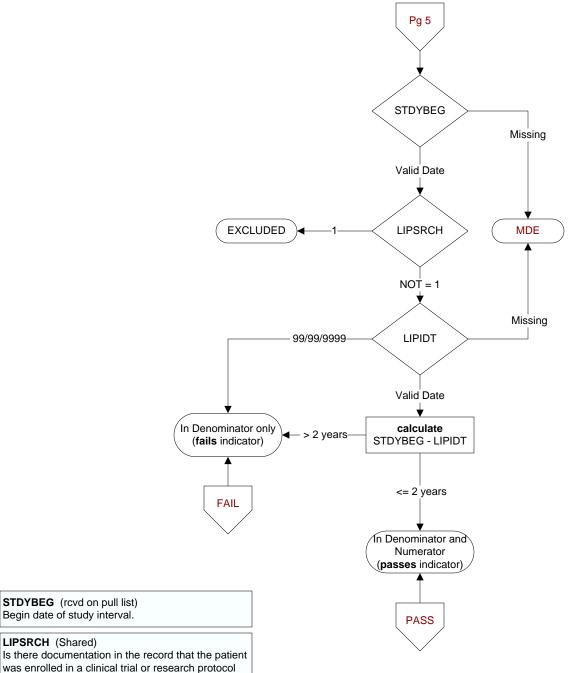

# Begin date of study interval.

## LIPSRCH (Shared)

Is there documentation in the record that the patient was enrolled in a clinical trial or research protocol that precludes access to the lipid profile?

- 1. yes
- 2. no

95. not applicable

### LIPIDT (Shared)

Enter the report date of the most recent lipid profile that included all components obtained during the past five years.