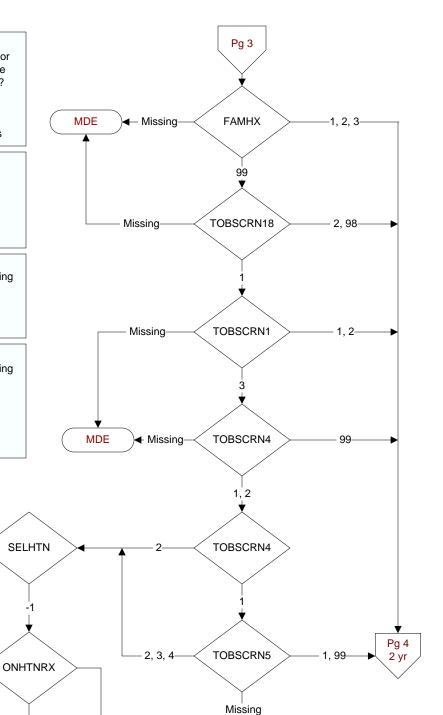

#### **FAMHX** (Validation)

Does the record document any one of the following:

- patient has a family history of coronary events occurring prior to age 45
- patient's father or other male first-degree relative had a definite MI or sudden death before age 55
- patient's mother or other female first-degree relative had a definite MI or sudden death before age 65
- 99. none of these factors documented

### TOBSCRN18 (PI)

During the past year was the patient screened for tobacco use by an acceptable provider using the **National Clinical Reminder for Tobacco Use?** 

- 1. Yes
- 2. No

98. Patient declined to answer National Clinical Reminder for Tobacco Use screening questions

#### TOBSCRN1 (PI)

Enter the response to Tobacco Use Screening question #1 "Do you smoke cigarettes, or use tobacco every day, some days, or not at all?"

- 1. Every Day
- 2. Some Days
- 3. Not at all

#### TOBSCRN4 (PI)

Enter the response to the Tobacco Use Screening question "Has the patient ever used tobacco?"

- 1. Yes
- 2. No
- 99. Not documented

#### TOBSCRN5 (PI)

Enter the response to the Tobacco Use Screening question "Hold long ago did they quit?"

NOT = -1

Pg 4

2yr

1, 98

- 1. Less than 1 year
- 2. 1 to less than 5 years ago
- 3. 5 to < 15 years ago
- 4. 15 or more years ago
- 99. Not documented

#### **ONHTNRX** (Shared)

Within the three-month period prior to the last day of the study interval, was the patient on any of the medications listed in Table A?

Pg 4 5 yr

95 or

Missing

- 1. yes
- 2. no
- 95. not applicable
- 98. patient refusal of all anti-hypertensive medication documented by physician/APN/PA or pharmacist