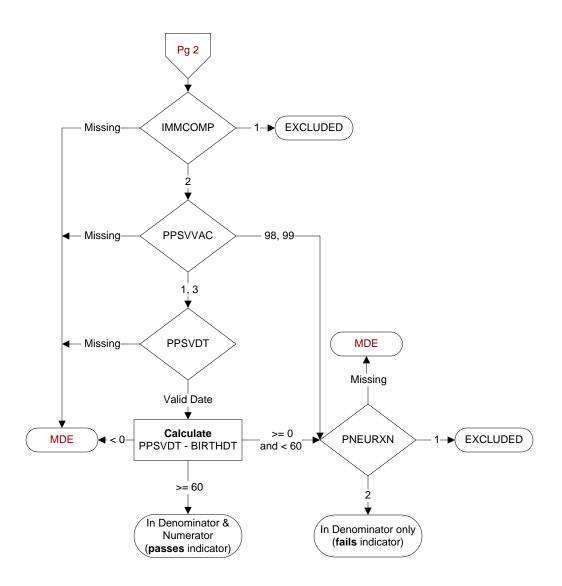

## IMMCOMP (PI Module)

At any time in the patient's history through (computer to display stdyend) is there documentation of any of the following in the medical record?

- · Immunocompromising conditions
- Anatomic or functional asplenia
- Sickle cell disease and HB-S disease
- Cerebrospinal fluid leak(s)
- Cochlear implant(s)
- 1. Yes
- 2. No

## PPSVVAC (PI Module)

At any time, not later than the study end date, did the veteran receive the **PPSV23** (or pneumococcal) vaccination, either as an inpatient or outpatient?

- 1. received PPSV23 (or pneumococcal) vaccination from VHA
- 3. received **PPSV23** (or pneumococcal) vaccination from private sector provider

98. patient refused **PPSV23** (or pneumococcal) vaccination 99. no documentation patient received **PPSV23** (or pneumococcal) vaccination

## PPSVDT (PI Module)

Enter the date of the **PPSV23** (or pneumococcal) vaccination.

### PNEURXN (PI Module)

Is there documentation in the medical record of a prior anaphylactic reaction to a pneumococcal vaccine?

- 1. Yes
- 2. No