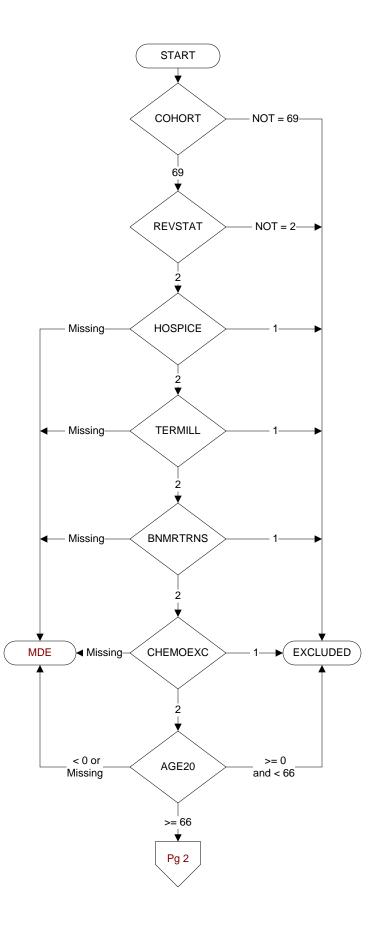

### **COHORT**

69 - Home Based Primary Care

## **REVSTAT**

**REVIEW STATUS (not abstracted)** 

- 0. Abstraction has not begun
- 1. Abstraction in progress
- 2. Abstraction completed w/o errors
- 3. Cohort validation failure (exclusion)
- 4. Record contains missing data
- 5. Administrative Exclusion

## **HOSPICE**

During the past year is there documentation in the medical record the patient is enrolled in a VHA or community-based hospice program?

- 1. Yes
- 2. No

## **TERMILL**

Is <u>one</u> of the following documented in the medical record?

- The patient has a diagnosis of cancer of the liver, pancreas, or esophagus
- On the problem list it is documented the patient's life expectancy is less than 6 months?
- 1. Yes
- 2. No

### **BNMRTRNS**

Is there documentation in the medical record the patient had a bone marrow transplant during the past year?

- 1. Yes
- 2. No

# CHEMOEXC

Is there documentation in the medical record the patient received chemotherapy during the past year?

- 1. Yes
- 2. No

### AGE20

Calculated field (01/01/20 - BIRTHDT).

MDE = Missing or Invalid Data Exclusion (data error)