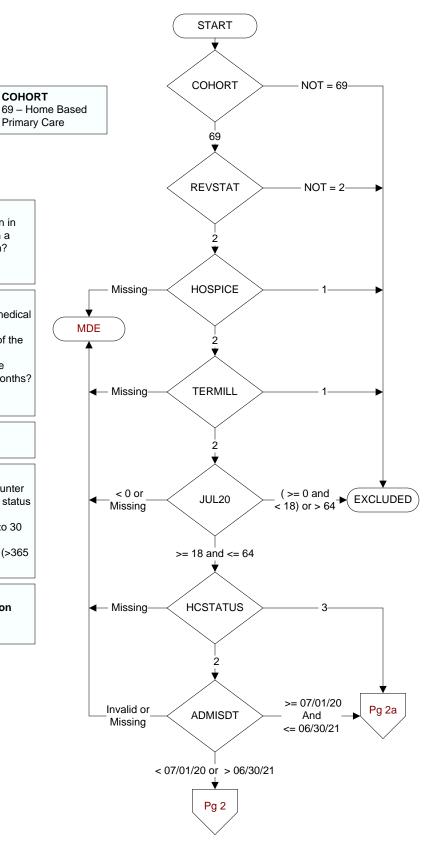

#### REVSTAT

REVIEW STATUS (not abstracted)

- 0. Abstraction has not begun
- 1. Abstraction in progress
- 2. Abstraction completed w/o errors
- 3. Cohort validation failure (exclusion)
- 4. Record contains missing data
- 5. Administrative Exclusion

### HOSPICE

During the past year is there documentation in the medical record the patient is enrolled in a VHA or community-based hospice program?

- 1. Yes
- 2. No

### **TERMILL**

Is <u>one</u> of the following documented in the medical record?

- The patient has a diagnosis of cancer of the liver, pancreas, or esophagus
- On the problem list it is documented the patient's life expectancy is less than 6 months?
- 1. Yes
- 2. No

### JUL20

Calculated field: (07/01/20 - BIRTHDT).

# HCSTATUS (HBPC)

Counting from the most recent HBPC encounter within the study interval, enter the patient's status in regard to HBPC admission:

- 2. HBPC admission greater than or equal to 30 days but less than or equal to 1 year
- 3. HBPC admission greater than one year (>365 days from the admission date)

### ADMISDT (HBPC)

Enter the HBPC admission date. Admission date is date of the progress note documenting admission.

MDE = Missing or Invalid Data Exclusion (data error)