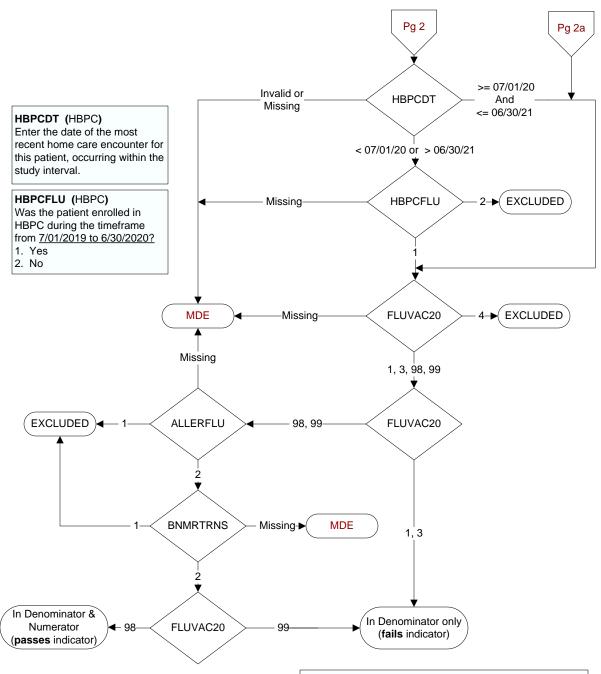

### ADMISDT (HBPC)

Enter the HBPC admission date. Admission date is date of the progress note documenting admission.

MDE = Missing or Invalid Data Exclusion (data error)

### FLUVAC20

During the period from (computer display 7/01/2020 to (pulldt or <= stdyend if stdyend > pulldt)), did the patient receive influenza vaccination?

- 1. received vaccination from VHA
- 3. received vaccination from private sector provider
- 4. patient's only visit during immunization period preceded

availability of vaccine

- 98. patient refused vaccination
- 99. no documentation patient received vaccination

## ALLERFLU

Is one of the following documented in the medical record?

- Previous severe allergic reaction to any component of the influenza vaccine, or after a previous dose of any influenza vaccine
- · History of Guillain-Barre Syndrome
- 1. Yes
- 2. No

### BNMRTRNS

Is there documentation in the medical record the patient had a bone marrow transplant during the past year?

- 1. Yes
- 2. No