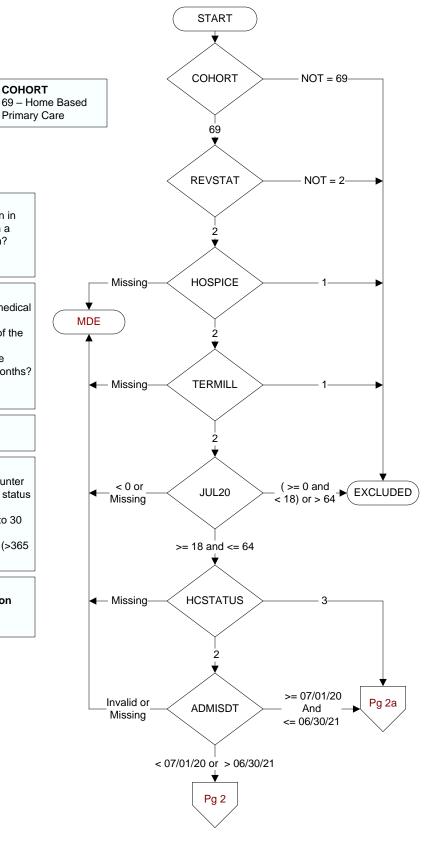

#### REVSTAT

REVIEW STATUS (not abstracted)

- 0. Abstraction has not begun
- 1. Abstraction in progress
- 2. Abstraction completed w/o errors
- 3. Cohort validation failure (exclusion)
- 4. Record contains missing data
- 5. Administrative Exclusion

## HOSPICE

During the past year is there documentation in the medical record the patient is enrolled in a VHA or community-based hospice program?

- 1. Yes
- 2. No

## **TERMILL**

Is <u>one</u> of the following documented in the medical record?

- The patient has a diagnosis of cancer of the liver, pancreas, or esophagus
- On the problem list it is documented the patient's life expectancy is less than 6 months?
- 1. Yes
- 2. No

## JUL20

Calculated field: (07/01/20 - BIRTHDT).

## **HCSTATUS (HBPC)**

Counting from the most recent HBPC encounter within the study interval, enter the patient's status in regard to HBPC admission:

- 2. HBPC admission greater than or equal to 30 days but less than or equal to 1 year
- 3. HBPC admission greater than one year (>365 days from the admission date)

## ADMISDT (HBPC)

Enter the HBPC admission date. Admission date is date of the progress note documenting admission.

MDE = Missing or Invalid Data Exclusion (data error)