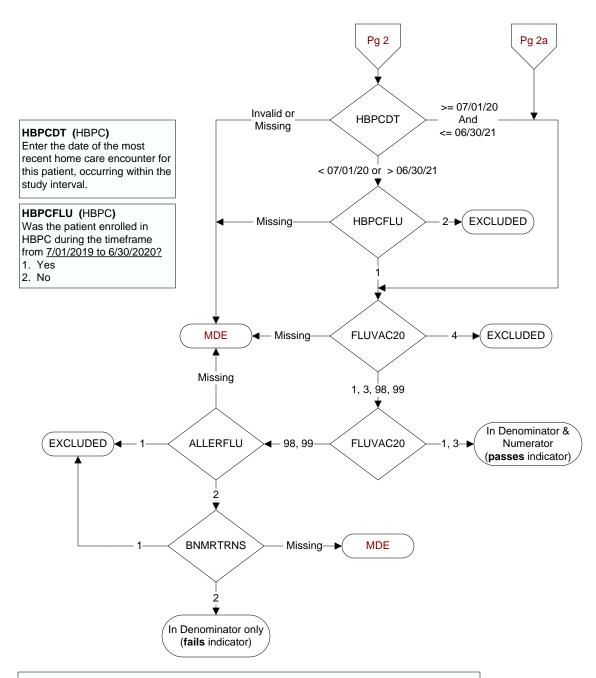

## ADMISDT (HBPC)

Enter the HBPC admission date. Admission date is date of the progress note documenting admission.

MDE = Missing or Invalid Data Exclusion (data error)

#### FLUVAC20

During the period from (computer display 7/01/2020 to (pulldt or <= stdyend if stdyend > pulldt)), did the patient receive influenza vaccination?

- 1. received vaccination from VHA
- 3. received vaccination from private sector provider
- 4. patient's only visit during immunization period preceded availability of vaccine 98. patient refused vaccination
- 99. no documentation patient received vaccination

#### **ALLERFLU**

Is one of the following documented in the medical record?

- Previous severe allergic reaction to any component of the influenza vaccine, or after a previous dose of any influenza vaccine
- · History of Guillain-Barre Syndrome
- 1. Yes
- 2. No

# **BNMRTRNS**

Is there documentation in the medical record the patient had a bone marrow transplant during the past year?

- 1. Yes
- 2. No