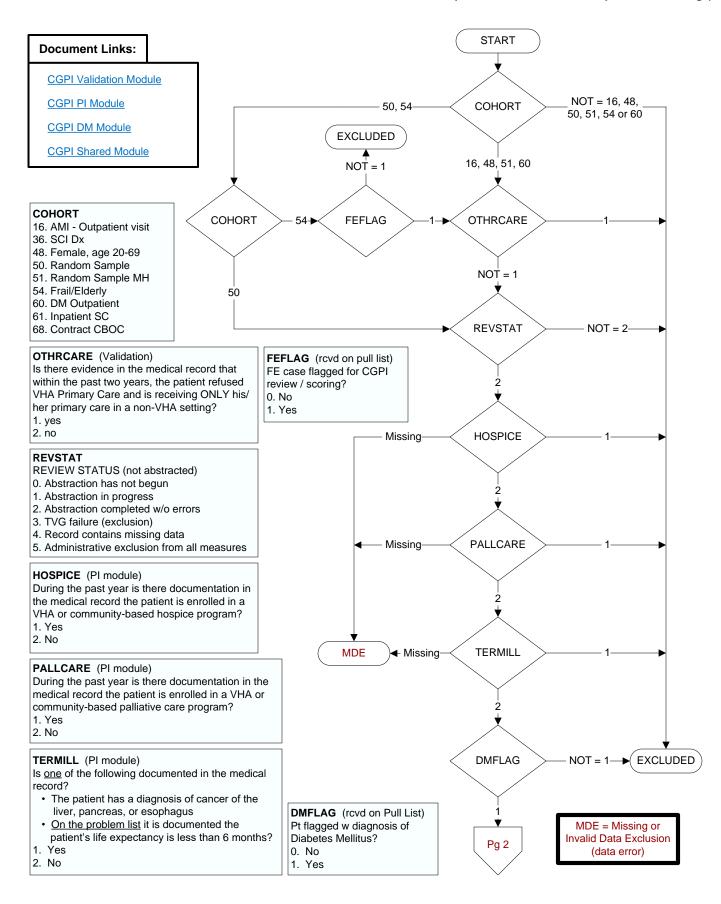

## RNLTRANS (DM Module) Is there documentation the patient had renal (kidney) transplantation?

1. Yes

2. No

## SEENEPH (DM Module) Within the past year, was the patient seen at any time by a nephrologist?

1. Yes 2. No

PROTINYR (Shared Module) Within the past year, was a urinalysis for protein done?

- 2. No
- 98. Patient refused urinalysis test

## MICROALBN (Shared Module)

Was a urine test for microalbuminuria performed within the past year?

- 1. Yes
- 2. No
- 98. Patient refused microalbuminuria test

### ACERX (Shared Module)

At the most recent outpatient visit, was an angiotensin converting enzyme inhibitor (ACEI) included in the patient's current medications?

Examples of ACEI medications include, but are not limited to:

- · enalapril
- captopril
- lisinopril
- benazepril
- ramipril
- · combinations of ACEI with hydrochlorothiazide
- 1. Yes
- 2. No

# ARBRX (Shared Module)

At the most recent outpatient visit, was an angiotensin II receptor antagonist (ARB or AIIRA) included in the patient's current medications?

**PASS** 

Examples of ARB medications include, but are not limited to:

- candesartan
- eprosartan
- irbesartan
- losartan
- valsartan
- · combinations of ARB with hydrochlorothiazide
- 1. Yes
- 2. No
- 95. Not applicable