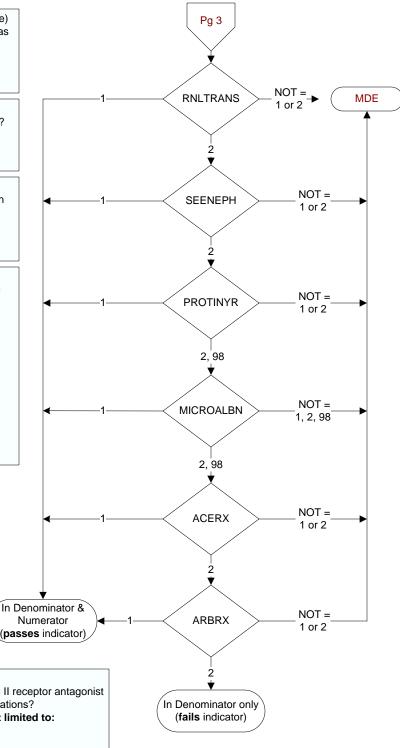

## RNLTRANS (DM Module) Is there documentation the patient had renal (kidney) transplantation?

1. Yes

2. No

## SEENEPH (DM Module) Within the past year, was the patient seen at any time by a nephrologist?

1. Yes 2. No

PROTINYR (Shared Module) Within the past year, was a urinalysis for protein done?

- 2. No
- 98. Patient refused urinalysis test

## MICROALBN (Shared Module)

Was a urine test for microalbuminuria performed within the past year?

- 1. Yes
- 2. No
- 98. Patient refused microalbuminuria test

### ACERX (Shared Module)

At the most recent outpatient visit, was an angiotensin converting enzyme inhibitor (ACEI) included in the patient's current medications?

Examples of ACEI medications include, but are not limited to:

- · enalapril
- captopril
- lisinopril
- benazepril
- ramipril
- · combinations of ACEI with hydrochlorothiazide
- 1. Yes
- 2. No

# ARBRX (Shared Module)

At the most recent outpatient visit, was an angiotensin II receptor antagonist (ARB or AIIRA) included in the patient's current medications?

**PASS** 

Examples of ARB medications include, but are not limited to:

- candesartan
- eprosartan
- irbesartan
- losartan
- valsartan
- · combinations of ARB with hydrochlorothiazide
- 1. Yes
- 2. No
- 95. Not applicable