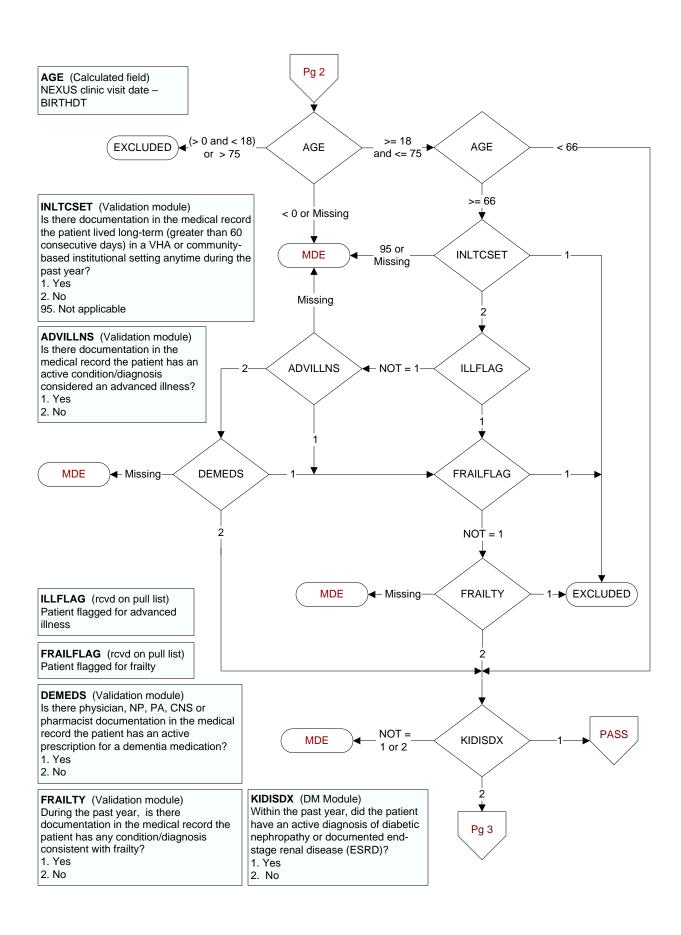

## RNLTRANS (DM Module) Is there documentation the patient had renal (kidney) transplantation?

1. Yes

2. No

## SEENEPH (DM Module) Within the past year, was the patient seen at any time by a nephrologist?

1. Yes 2. No

PROTINYR (Shared Module) Within the past year, was a urinalysis for protein done?

- 2. No
- 98. Patient refused urinalysis test

## MICROALBN (Shared Module)

Was a urine test for microalbuminuria performed within the past year?

- 1. Yes
- 2. No
- 98. Patient refused microalbuminuria test

### ACERX (Shared Module)

At the most recent outpatient visit, was an angiotensin converting enzyme inhibitor (ACEI) included in the patient's current medications?

Examples of ACEI medications include, but are not limited to:

- · enalapril
- captopril
- lisinopril
- benazepril
- ramipril
- · combinations of ACEI with hydrochlorothiazide
- 1. Yes
- 2. No

# ARBRX (Shared Module)

At the most recent outpatient visit, was an angiotensin II receptor antagonist (ARB or AIIRA) included in the patient's current medications?

**PASS** 

Examples of ARB medications include, but are not limited to:

- candesartan
- eprosartan
- irbesartan
- losartan
- valsartan
- · combinations of ARB with hydrochlorothiazide
- 1. Yes
- 2. No
- 95. Not applicable