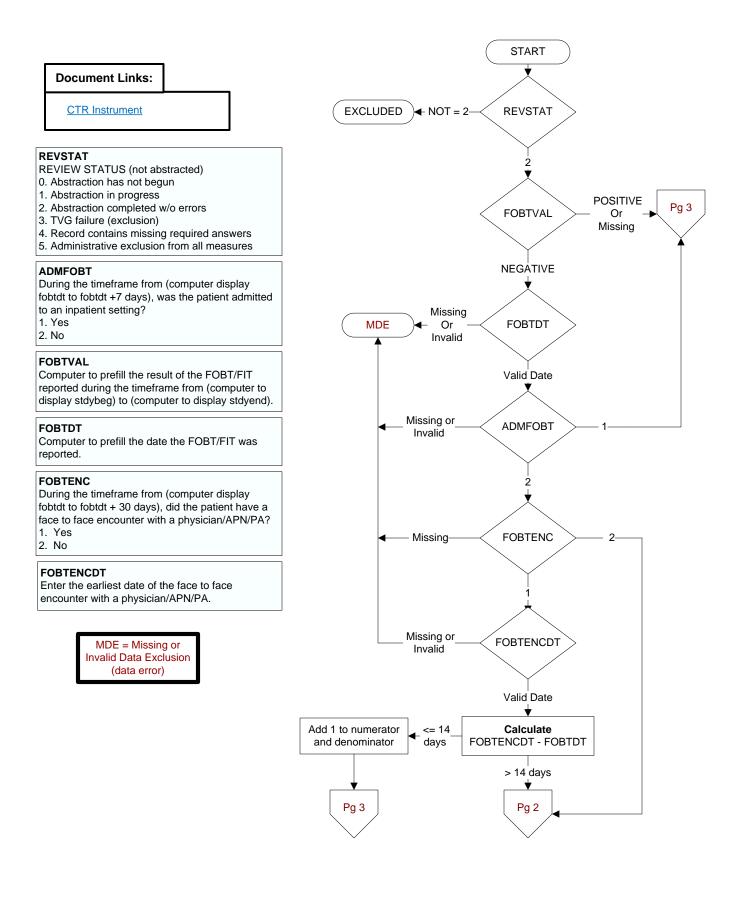

# NFOBTCOM

During the timeframe from (computer display fobtdt to fobtdt + 30 days), was the FOBT/FIT result communicated to the patient by any of the following methods?

- My HealtheVet Premium account
- Letter does not have to be sent by certified mail.
- Secure messaging is a confidential message functionality of My HealtheVet similar to email between patient and provider for non-urgent matters
- Clinical Video Telehealth (CVT) refers to real time clinic based video encounter between the patient and provider.
- Telephone
- 1. Yes
- 2. No

#### NFOBTCOMDT

Enter the **earliest** date the FOBT/FIT result was communicated to the patient.