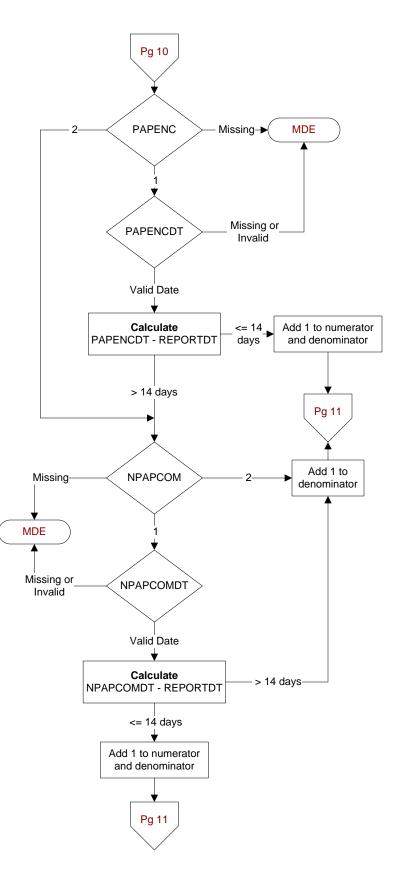

# PAPENC

During the timeframe from (if hpvtest = 1 and hpvdt > paprptdt, computer display hpvdt to hpvdt + 30 days; else paprptdt tp paprptdt +30 days), did the patient have a face to face encounter with a physician/ APN/PA?

- 1. Yes
- 2. No

### PAPENCDT

Enter the earliest date of the face to face encounter with a physician/APN/PA.

#### NPAPCOMDT

Enter the **earliest** date the Pap result was communicated to the patient.

### NPAPCOM

During the timeframe from (if hpvtest = 1 and hpvdt > paprptdt, computer display hpvdt to hpvdt + 30 days; else paprptdt tp paprptdt + 30 days), was the Pap result communicated to the patient by any of the following methods?

- My HealtheVet Premium account
- Letter does not have to be sent by certified mail.

 Secure messaging is a confidential message functionality of My HealtheVet similar to email between patient and provider for non-urgent matters

- · Telehealth refers to real time clinic based video
- encounter between the patient and provider.
- Telephone
- 1. Yes
- 2. No