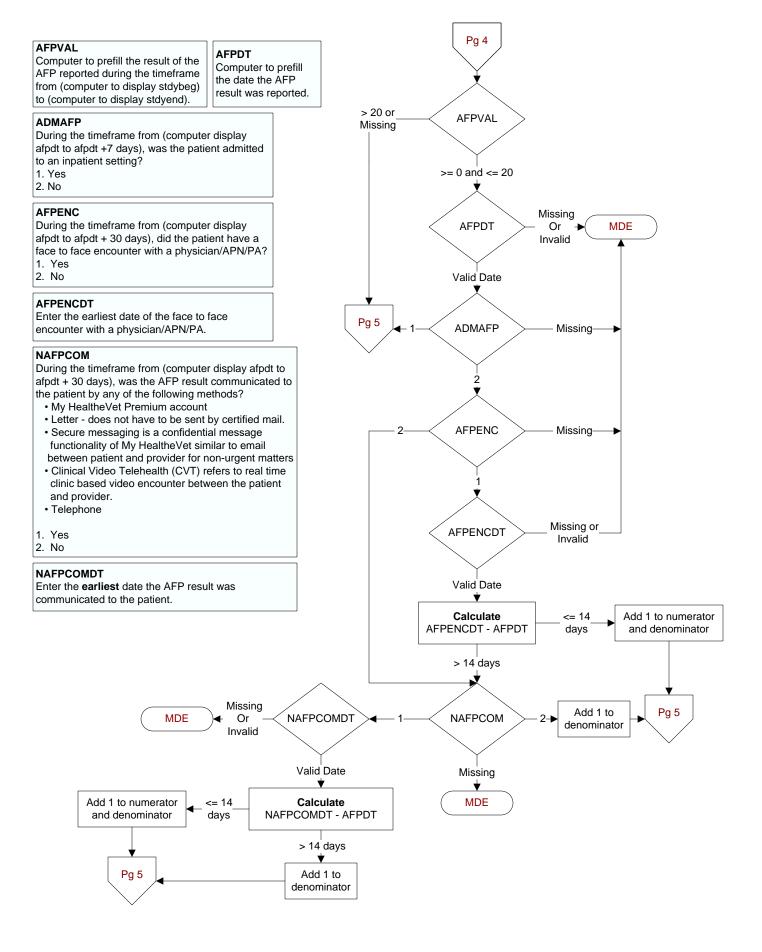

# NFOBTCOM

During the timeframe from (computer display fobtdt to fobtdt + 30 days), was the FOBT/FIT result communicated to the patient by any of the following methods?

- My HealtheVet Premium account
- Letter does not have to be sent by certified mail.
- Secure messaging is a confidential message functionality of My HealtheVet similar to email between patient and provider for non-urgent matters
- Clinical Video Telehealth (CVT) refers to real time clinic based video encounter between the patient and provider.
- Telephone
- 1. Yes
- 2. No

#### NFOBTCOMDT

Enter the **earliest** date the FOBT/FIT result was communicated to the patient.













## CTR20 - 3q21 - % of Normal Test Results Compliant with Directive



# PAPENC

During the timeframe from (if hpvtest = 1 and hpvdt > paprptdt, computer display hpvdt to hpvdt + 30 days; else paprptdt tp paprptdt +30 days), did the patient have a face to face encounter with a physician/ APN/PA?

- 1. Yes
- 2. No

### PAPENCDT

Enter the earliest date of the face to face encounter with a physician/APN/PA.

#### NPAPCOMDT

Enter the **earliest** date the Pap result was communicated to the patient.

### NPAPCOM

During the timeframe from (if hpvtest = 1 and hpvdt > paprptdt, computer display hpvdt to hpvdt + 30 days; else paprptdt tp paprptdt + 30 days), was the Pap result communicated to the patient by any of the following methods?

- My HealtheVet Premium account
- Letter does no