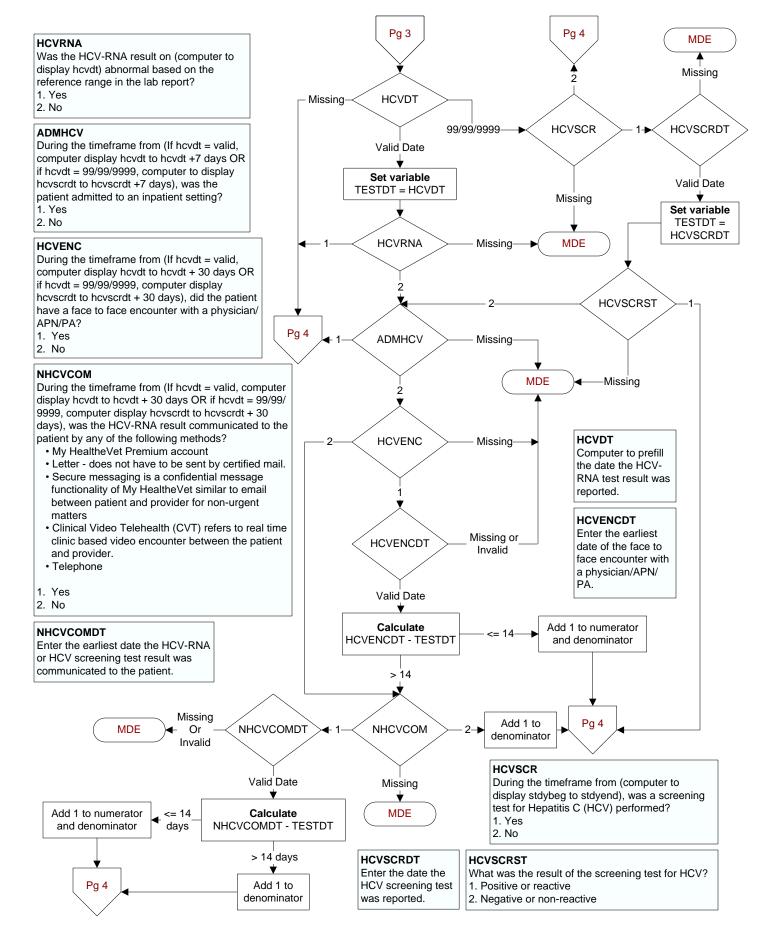

# NFOBTCOM

During the timeframe from (computer display fobtdt to fobtdt + 30 days), was the FOBT/FIT result communicated to the patient by any of the following methods?

- My HealtheVet Premium account
- Letter does not have to be sent by certified mail.
- Secure messaging is a confidential message functionality of My HealtheVet similar to email between patient and provider for non-urgent matters
- Clinical Video Telehealth (CVT) refers to real time clinic based video encounter between the patient and provider.
- Telephone
- 1. Yes
- 2. No

#### NFOBTCOMDT

Enter the **earliest** date the FOBT/FIT result was communicated to the patient.













## CTR20 - 3q21 - % of Normal Test Results Compliant with Directive



# PAPENC

During the timeframe from (if hpvtest = 1 and hpvdt > paprptdt, computer display hpvdt to hpvdt + 30 days; else paprptdt tp paprptdt +30 days), did the patient have a face to face encounter with a physician/ APN/PA?

- 1. Yes
- 2. No

### PAPENCDT

Enter the earliest date of the face to face encounter with a physician/APN/PA.

#### NPAPCOMDT

Enter the **earliest** date the Pap result was communicated to the patient.

### NPAPCOM

During the timeframe from (if hpvtest = 1 and hpvdt > paprptdt, computer display hpvdt to hpvdt + 30 days; else paprptdt tp paprptdt + 30 days), was the Pap result communicated to the patient by any of the following methods?

- My HealtheVet Premium account
- Letter does