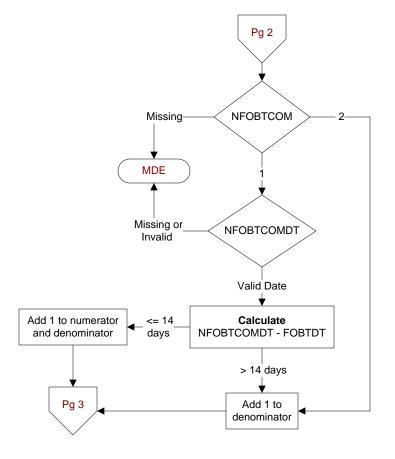

# NFOBTCOM

During the timeframe from (computer display fobtdt to fobtdt + 30 days), was the FOBT/FIT result communicated to the patient by any of the following methods?

- My HealtheVet Premium account
- Letter does not have to be sent by certified mail.
- Secure messaging is a confidential message functionality of My HealtheVet similar to email between patient and provider for non-urgent matters
- Clinical Video Telehealth (CVT) refers to real time clinic based video encounter between the patient and provider.
- Telephone
- 1. Yes
- 2. No

#### NFOBTCOMDT

Enter the **earliest** date the FOBT/FIT result was communicated to the patient.