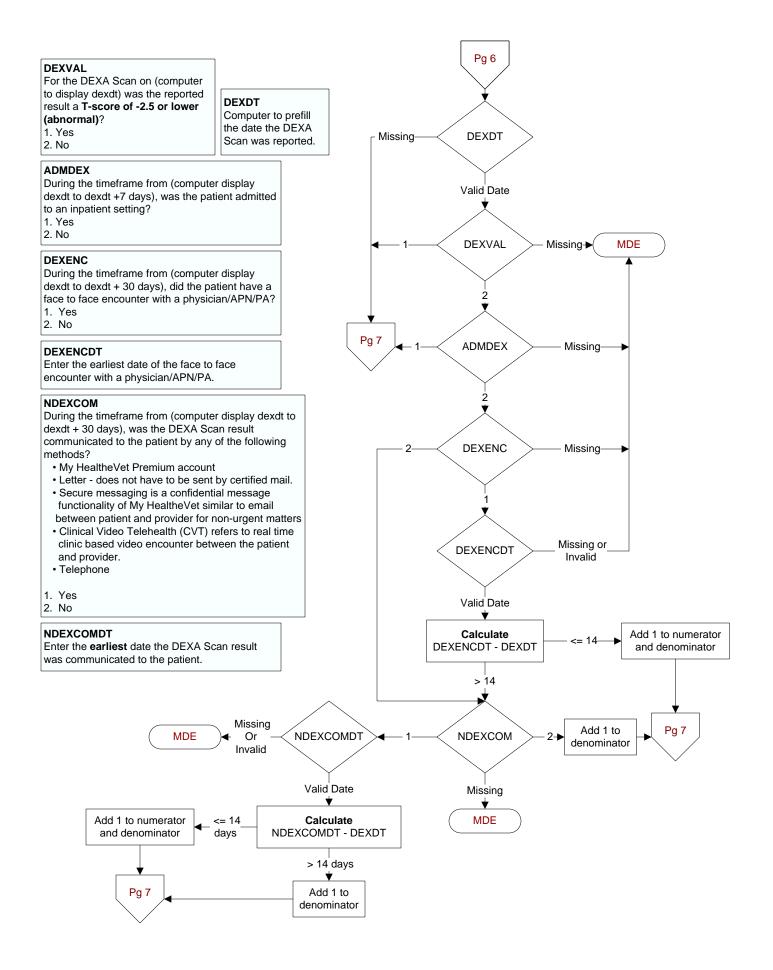

# NFOBTCOM

During the timeframe from (computer display fobtdt to fobtdt + 30 days), was the FOBT/FIT result communicated to the patient by any of the following methods?

- My HealtheVet Premium account
- Letter does not have to be sent by certified mail.
- Secure messaging is a confidential message functionality of My HealtheVet similar to email between patient and provider for non-urgent matters
- Clinical Video Telehealth (CVT) refers to real time clinic based video encounter between the patient and provider.
- Telephone
- 1. Yes
- 2. No

#### NFOBTCOMDT

Enter the **earliest** date the FOBT/FIT result was communicated to the patient.













## CTR20 - 3q21 - % of Normal Test Results Compliant with Directive



# PAPENC

During the timeframe from (if hpvtest = 1 and hpvdt > paprptdt, computer display hpvdt to hpvdt + 30 days; else paprptdt tp paprptdt +30 days), did the patient have a face to face encounter with a physician/ APN/PA?

- 1. Yes
- 2. No

### PAPENCDT

Enter the earliest date of the face to face encounter with a physician/APN/PA.

#### NPAPCOMDT

Enter the **earliest** date the Pap result was communicated to the patient.

### NPAPCOM

During the timeframe from (if hpvtest = 1 and hpvdt > paprptdt, computer display hpvdt to hpvdt + 30 days; else paprptdt tp paprptdt + 30 days), was the Pap result communicated to the patient by any of the following methods?

- My HealtheVet Premium account
- Letter does not ha