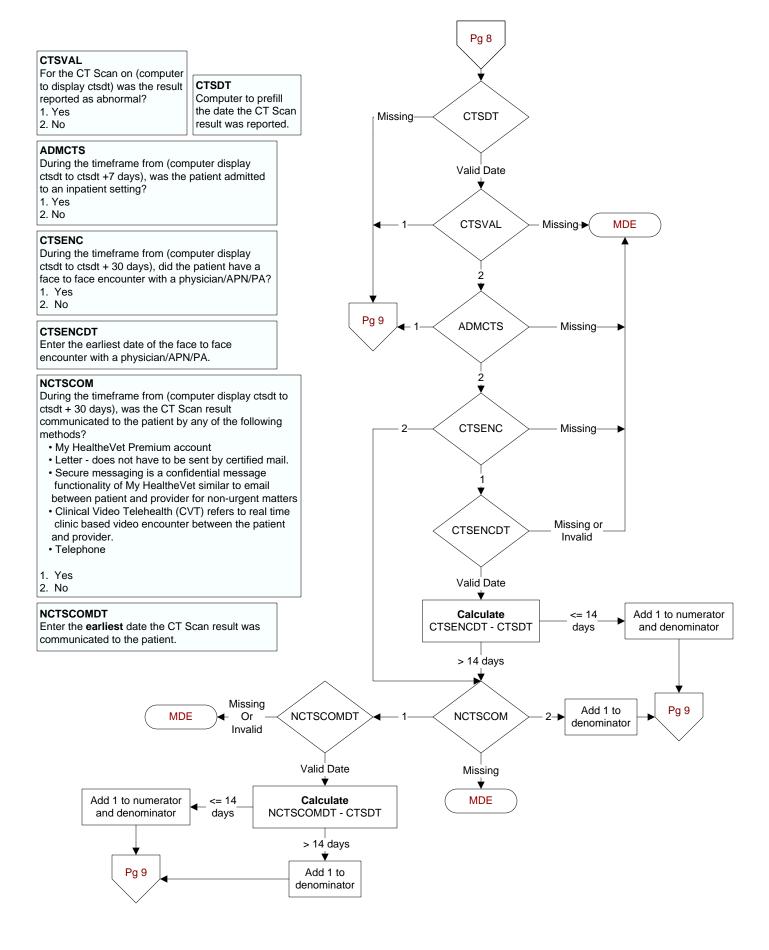

# NFOBTCOM

During the timeframe from (computer display fobtdt to fobtdt + 30 days), was the FOBT/FIT result communicated to the patient by any of the following methods?

- My HealtheVet Premium account
- Letter does not have to be sent by certified mail.
- Secure messaging is a confidential message functionality of My HealtheVet similar to email between patient and provider for non-urgent matters
- Clinical Video Telehealth (CVT) refers to real time clinic based video encounter between the patient and provider.
- Telephone
- 1. Yes
- 2. No

#### NFOBTCOMDT

Enter the **earliest** date the FOBT/FIT result was communicated to the patient.













## CTR20 - 3q21 - % of Normal Test Results Compliant with Directive



# PAPENC

During the timeframe from (if hpvtest = 1 and hpvdt > paprptdt, computer display hpvdt to hpvdt + 30 days; else paprptdt tp paprptdt +30 days), did the patient have a face to face encounter with a physician/ APN/PA?

- 1. Yes
- 2. No

### PAPENCDT

Enter the earliest date of the face to face encounter with a physician/APN/PA.

#### NPAPCOMDT

Enter the **earliest** date the Pap result was communicated to the patient.

### NPAPCOM

During the timeframe from (if hpvtest = 1 and hpvdt > paprptdt, computer display hpvdt to hpvdt + 30 days; else paprptdt tp paprptdt + 30 days), was the Pap result communicated to the patient by any of the following methods?

- My HealtheVet Premium account
- Letter does not have t