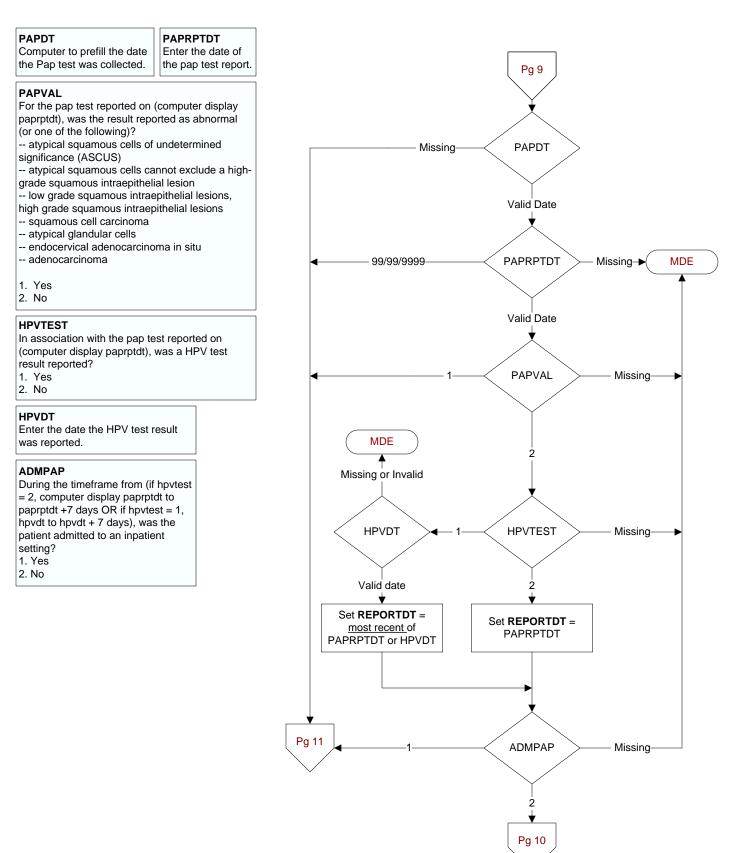

# NFOBTCOM

During the timeframe from (computer display fobtdt to fobtdt + 30 days), was the FOBT/FIT result communicated to the patient by any of the following methods?

- My HealtheVet Premium account
- Letter does not have to be sent by certified mail.
- Secure messaging is a confidential message functionality of My HealtheVet similar to email between patient and provider for non-urgent matters
- Clinical Video Telehealth (CVT) refers to real time clinic based video encounter between the patient and provider.
- Telephone
- 1. Yes
- 2. No

#### NFOBTCOMDT

Enter the **earliest** date the FOBT/FIT result was communicated to the patient.













## CTR20 - 3q21 - % of Normal Test Results Compliant with Directive



# PAPENC

During the timeframe from (if hpvtest = 1 and hpvdt > paprptdt, computer display hpvdt to hpvdt + 30 days; else paprptdt tp paprptdt +30 days), did the patient have a face to face encounter with a physician/ APN/PA?

- 1. Yes
- 2. No

### PAPENCDT

Enter the earliest date of the face to face encounter with a physician/APN/PA.

#### NPAPCOMDT

Enter the **earliest** date the Pap result was communicated to the patient.

### NPAPCOM

During the timeframe from (if hpvtest = 1 and hpvdt > paprptdt, computer display hpvdt to hpvdt + 30 days; else paprptdt tp paprptdt + 30 days), was the Pap result communicated to the patient by any of the following methods?

- My HealtheVet Premium account
- Letter does not have to be sent by certified mail.

 Secure messaging is a confidential messa