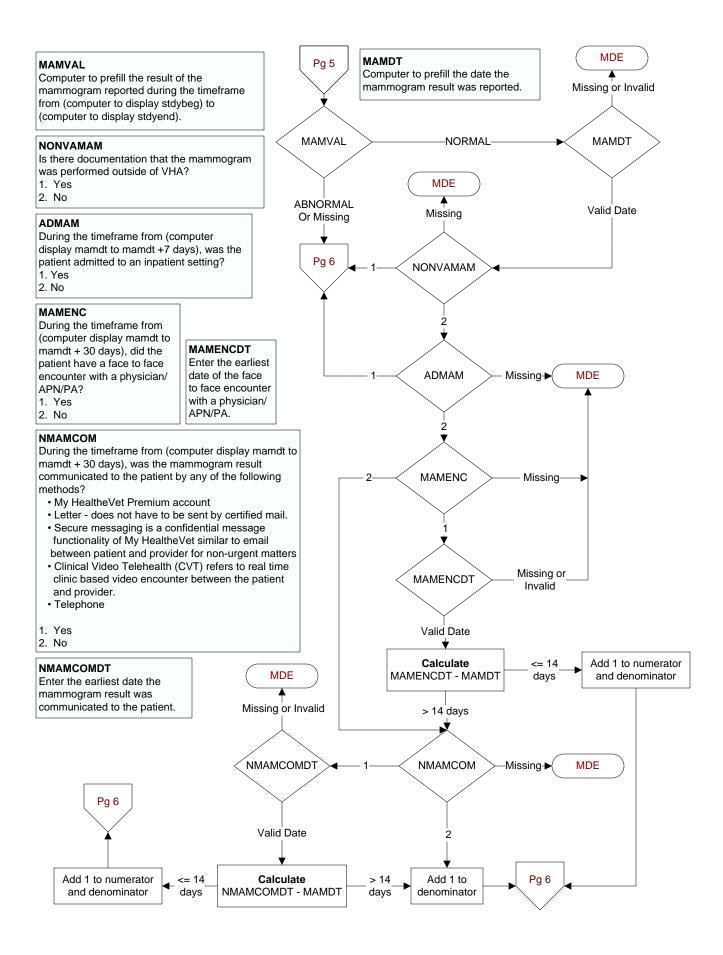

# NFOBTCOM

During the timeframe from (computer display fobtdt to fobtdt + 30 days), was the FOBT/FIT result communicated to the patient by any of the following methods?

- My HealtheVet Premium account
- Letter does not have to be sent by certified mail.
- Secure messaging is a confidential message functionality of My HealtheVet similar to email between patient and provider for non-urgent matters
- Clinical Video Telehealth (CVT) refers to real time clinic based video encounter between the patient and provider.
- Telephone
- 1. Yes
- 2. No

#### NFOBTCOMDT

Enter the **earliest** date the FOBT/FIT result was communicated to the patient.