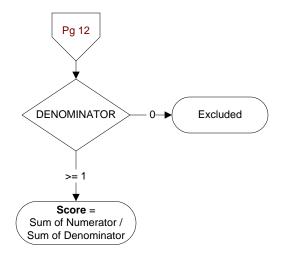

- 2. No

### PAPENCDT

Enter the earliest date of the face to face encounter with a physician/APN/PA.

#### NPAPCOMDT

Enter the **earliest** date the Pap result was communicated to the patient.

### NPAPCOM

During the timeframe from (if hpvtest = 1 and hpvdt > paprptdt, computer display hpvdt to hpvdt + 30 days; else paprptdt tp paprptdt + 30 days), was the Pap result communicated to the patient by any of the following methods?

- My HealtheVet Premium account
- Letter does not have to be sent by certified mail.

 Secure messaging is a confidential message functionality of My HealtheVet similar to email between patient and provider for non-urgent matters

- · Telehealth refers to real time clinic based video
- encounter between the patient and provider.
- Telephone
- 1. Yes
- 2. No