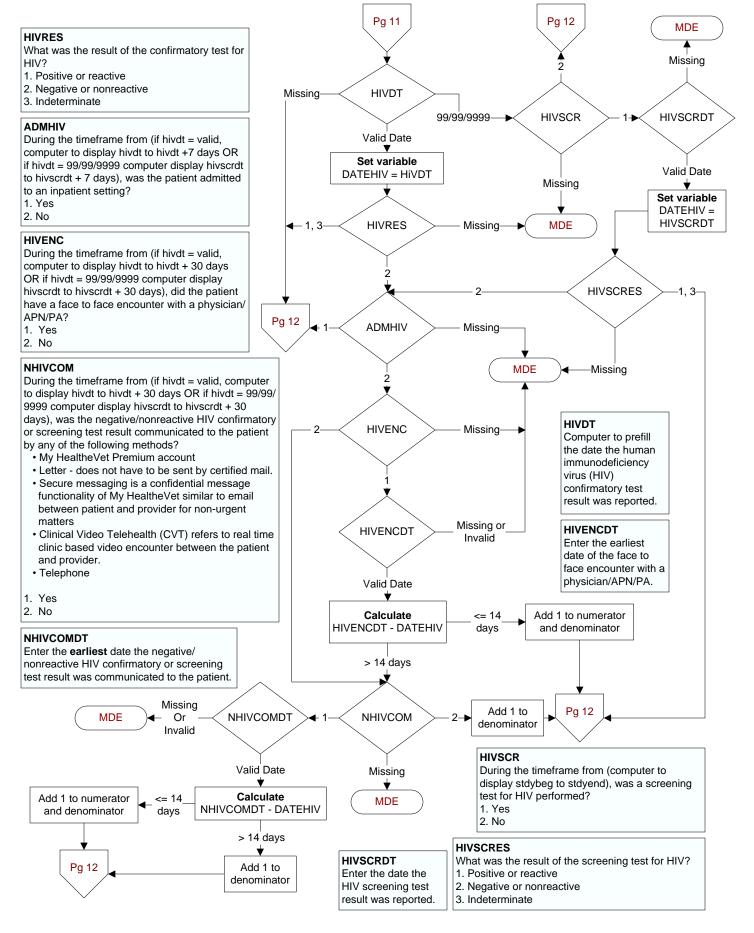

# NFOBTCOM

During the timeframe from (computer display fobtdt to fobtdt + 30 days), was the FOBT/FIT result communicated to the patient by any of the following methods?

- My HealtheVet Premium account
- Letter does not have to be sent by certified mail.
- Secure messaging is a confidential message functionality of My HealtheVet similar to email between patient and provider for non-urgent matters
- Clinical Video Telehealth (CVT) refers to real time clinic based video encounter between the patient and provider.
- Telephone
- 1. Yes
- 2. No

#### NFOBTCOMDT

Enter the **earliest** date the FOBT/FIT result was communicated to the patient.