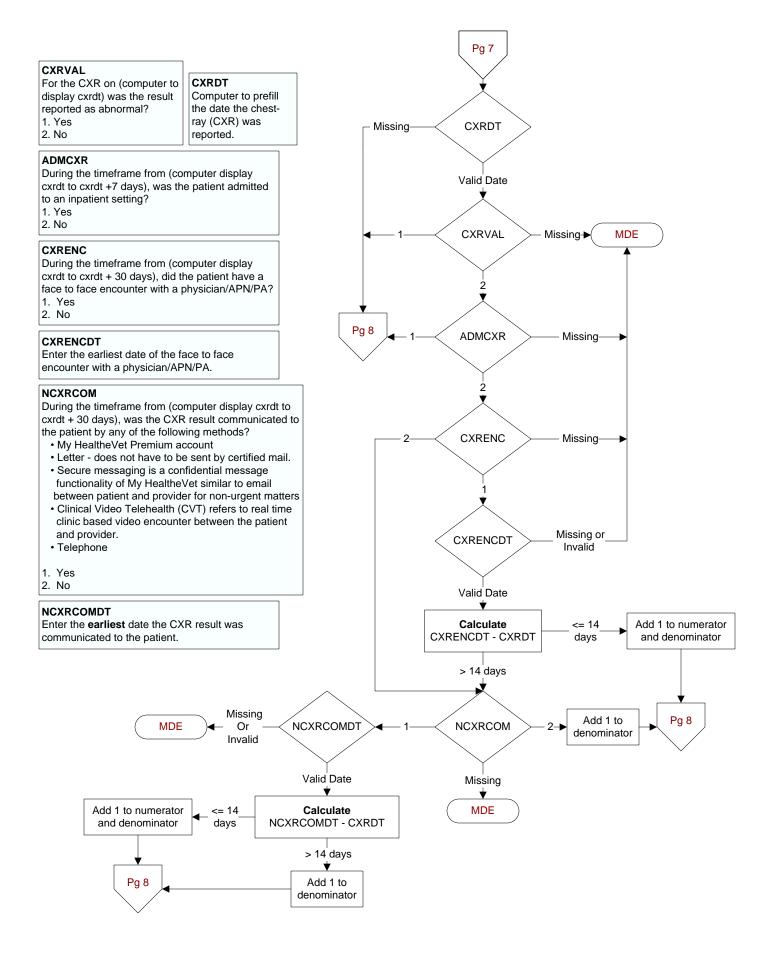

# NFOBTCOM

During the timeframe from (computer display fobtdt to fobtdt + 30 days), was the FOBT/FIT result communicated to the patient by any of the following methods?

- My HealtheVet Premium account
- Letter does not have to be sent by certified mail.
- Secure messaging is a confidential message functionality of My HealtheVet similar to email between patient and provider for non-urgent matters
- Clinical Video Telehealth (CVT) refers to real time clinic based video encounter between the patient and provider.
- Telephone
- 1. Yes
- 2. No

#### NFOBTCOMDT

Enter the **earliest** date the FOBT/FIT result was communicated to the patient.













## CTR20 - 3q21 - % of Normal Test Results Compliant with Directive



# PAPENC

During the timeframe from (if hpvtest = 1 and hpvdt > paprptdt, computer display hpvdt to hpvdt + 30 days; else paprptdt tp paprptdt +30 days), did the patient have a face to face encounter with a physician/ APN/PA?

- 1. Yes
- 2. No

### PAPENCDT

Enter the earliest date of the face to face encounter with a physician/APN/PA.

#### NPAPCOMDT

Enter the **earliest** date the Pap result was communicated to the patient.

### NPAPCOM

During the timeframe from (if hpvtest = 1 and hpvdt > paprptdt, computer display hpvdt to hpvdt + 30 days; else paprptdt tp paprptdt + 30 days), was the Pap result communicated to the patient by any of the following methods?

- My HealtheVet Premium account
- Letter does not have