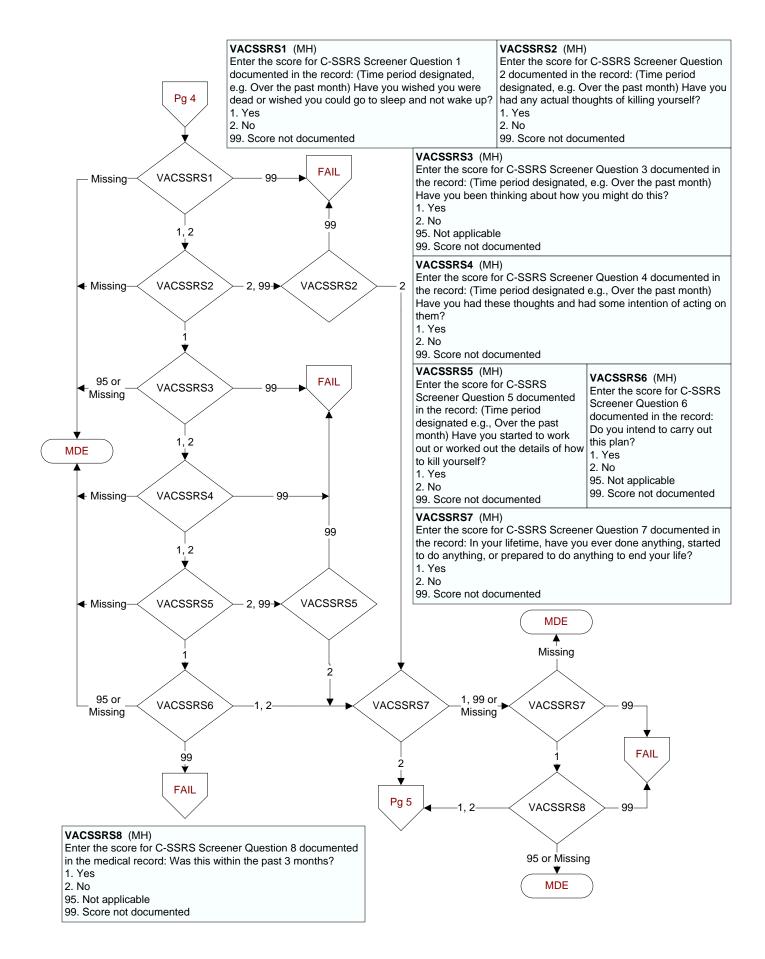

## Pg 2 HOSPICE (PI module) During the past year is there documentation in the medical record the patient is enrolled in a VHA or community-based hospice program? 1. Yes 2. No HOSPICE EXCLUDED Missing-TERMILL (PI module) Is one of the following documented in the medical record? 2 · The patient has a diagnosis of cancer of the liver, pancreas, or esophagus · On the problem list it is documented the patient's life expectancy is less than 6 months? TERMILL Missing 1. Yes 2. No DEMENTDX2 (MH) 2 During the past year, does the record document a diagnosis of dementia/neurocognitive disorder as evidenced by one of the following ICD-10-CM diagnosis Pg 3 MIssing DEMENTDX2 codes: A81.00, A81.01, A81.09, A81.2, A81.82, A81.89, A81.9, F01.50, F01.51, F02.80, F02.81, F03.90, F03.91, F10.27, F10.97, F13.27, F13.97, F18.17, MDE F18.27, F18.97, F19.17, F19.27, F19.97, G23.1, G30.0, G30.1, G30.8, G30.9, G31.01, G31.09, G31.83, G90.3 1. Yes Missing 2. No DEMSEV (MH) Was the severity of dementia assessed during the past DEMSEV MODSEVCI Missing 99year using one of the following standardized tools? 1. Clinical Dementia Rating Scale (CDR) 2. Functional Assessment Staging Tool (FAST) 3. Global Deterioration Scale (GDS) 1, 2, 3 99. Severity of dementia was not assessed during the past year using one of the specified tools ¥ MODSEVCI (MH) COGSCOR2 EXCLUDED Missing During the past year, did the clinician document in the record that the patient has moderate or severe cognitive impairment? 1. Yes 2. No 4, 6, 99 MDE COGSCOR2 (MH) What was the outcome of the assessment of the severity of dementia assessment? MIssing **INCSEVCI**