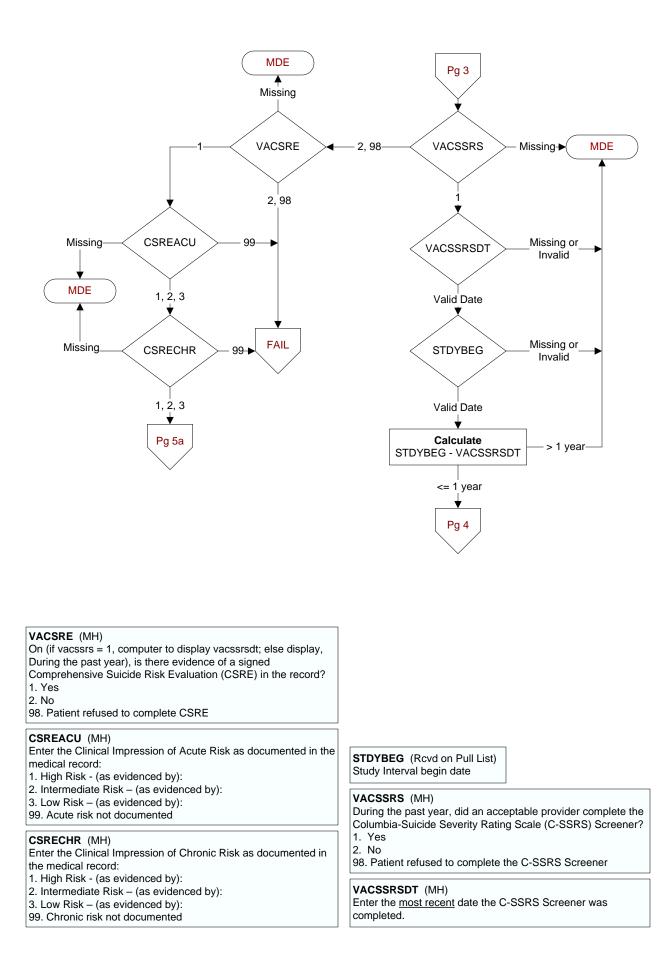

## Pg 2 HOSPICE (PI module) During the past year is there documentation in the medical record the patient is enrolled in a VHA or community-based hospice program? 1. Yes 2. No HOSPICE EXCLUDED Missing-TERMILL (PI module) Is one of the following documented in the medical record? 2 · The patient has a diagnosis of cancer of the liver, pancreas, or esophagus · On the problem list it is documented the patient's life expectancy is less than 6 months? TERMILL Missing 1. Yes 2. No DEMENTDX2 (MH) 2 During the past year, does the record document a diagnosis of dementia/neurocognitive disorder as evidenced by one of the following ICD-10-CM diagnosis Pg 3 MIssing DEMENTDX2 codes: A81.00, A81.01, A81.09, A81.2, A81.82, A81.89, A81.9, F01.50, F01.51, F02.80, F02.81, F03.90, F03.91, F10.27, F10.97, F13.27, F13.97, F18.17, MDE F18.27, F18.97, F19.17, F19.27, F19.97, G23.1, G30.0, G30.1, G30.8, G30.9, G31.01, G31.09, G31.83, G90.3 1. Yes Missing 2. No DEMSEV (MH) Was the severity of dementia assessed during the past DEMSEV MODSEVCI Missing 99year using one of the following standardized tools? 1. Clinical Dementia Rating Scale (CDR) 2. Functional Assessment Staging Tool (FAST) 3. Global Deterioration Scale (GDS) 1, 2, 3 99. Severity of dementia was not assessed during the past year using one of the specified tools ¥ MODSEVCI (MH) COGSCOR2 EXCLUDED Missing During the past year, did the clinician document in the record that the patient has moderate or severe cognitive impairment? 1. Yes 2. No 4, 6, 99 MDE COGSCOR2 (MH) What was the outcome of the assessment of the severity of dementia assessment? MIssing **INCSEVCI**