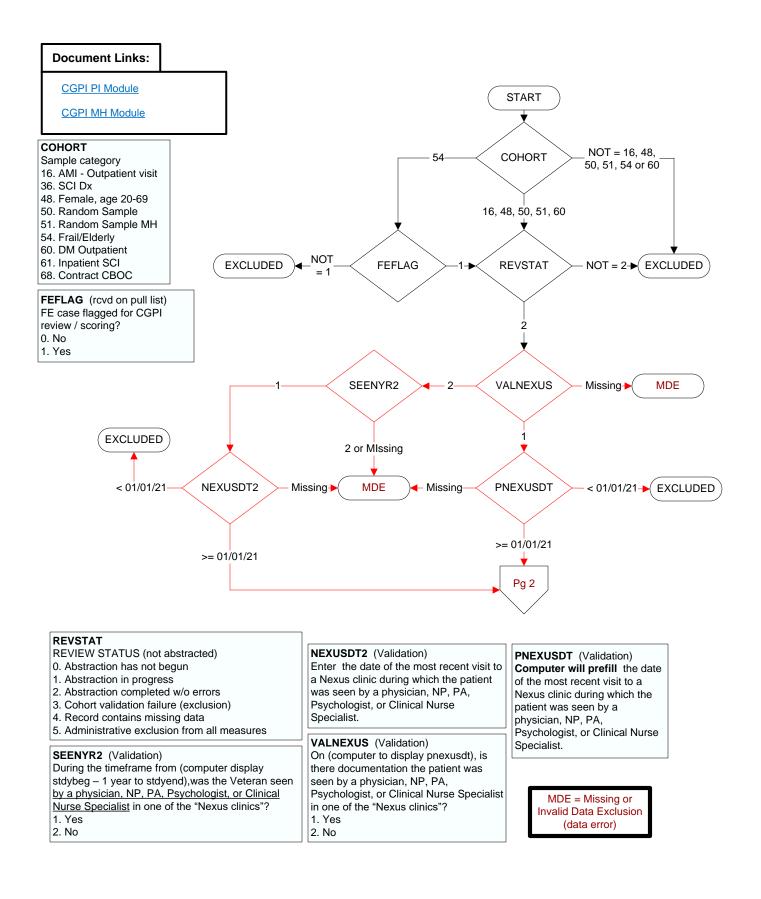

## Pg 2 HOSPICE (PI module) During the past year is there documentation in the medical record the patient is enrolled in a VHA or community-based hospice program? 1. Yes 2. No HOSPICE EXCLUDED Missing-TERMILL (PI module) Is one of the following documented in the medical record? 2 · The patient has a diagnosis of cancer of the liver, pancreas, or esophagus · On the problem list it is documented the patient's life expectancy is less than 6 months? TERMILL Missing 1. Yes 2. No DEMENTDX2 (MH) 2 During the past year, does the record document a diagnosis of dementia/neurocognitive disorder as evidenced by one of the following ICD-10-CM diagnosis Pg 3 MIssing DEMENTDX2 codes: A81.00, A81.01, A81.09, A81.2, A81.82, A81.89, A81.9, F01.50, F01.51, F02.80, F02.81, F03.90, F03.91, F10.27, F10.97, F13.27, F13.97, F18.17, MDE F18.27, F18.97, F19.17, F19.27, F19.97, G23.1, G30.0, G30.1, G30.8, G30.9, G31.01, G31.09, G31.83, G90.3 1. Yes Missing 2. No DEMSEV (MH) Was the severity of dementia assessed during the past DEMSEV MODSEVCI Missing 99year using one of the following standardized tools? 1. Clinical Dementia Rating Scale (CDR) 2. Functional Assessment Staging Tool (FAST) 3. Global Deterioration Scale (GDS) 1, 2, 3 99. Severity of dementia was not assessed during the past year using one of the specified tools ¥ MODSEVCI (MH) COGSCOR2 EXCLUDED Missing During the past year, did the clinician document in the record that the patient has moderate or severe cognitive impairment? 1. Yes 2. No 4, 6, 99 MDE COGSCOR2 (MH) What was the outcome of the assessment of the severity of dementia assessment? MIssing **INCSEVCI**