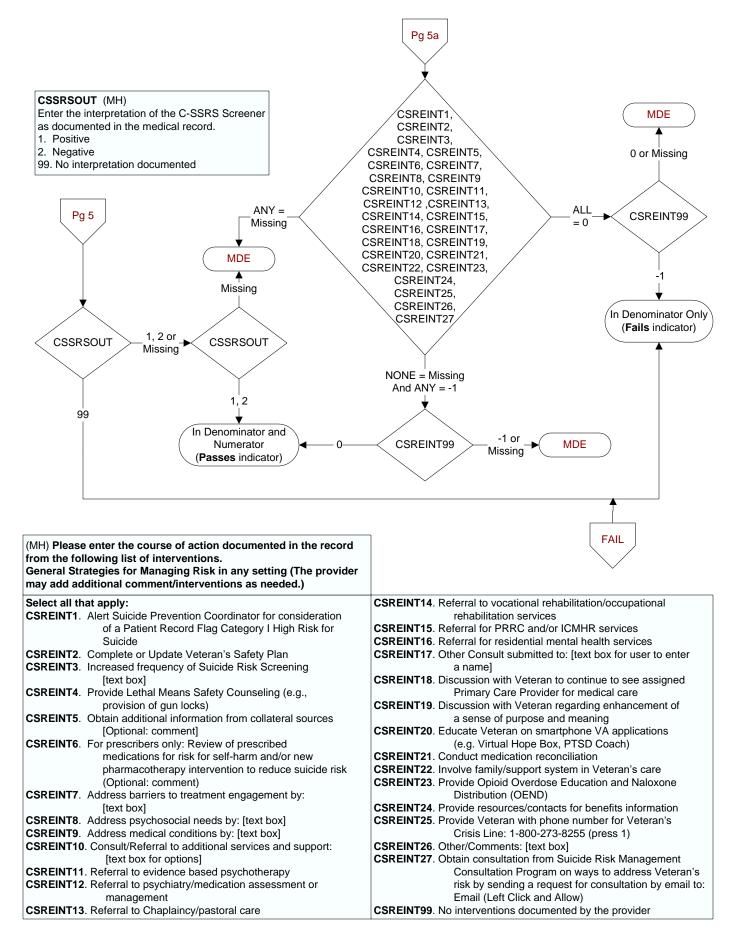

## Pg 2 HOSPICE (PI module) During the past year is there documentation in the medical record the patient is enrolled in a VHA or community-based hospice program? 1. Yes 2. No HOSPICE EXCLUDED Missing-TERMILL (PI module) Is one of the following documented in the medical record? 2 · The patient has a diagnosis of cancer of the liver, pancreas, or esophagus · On the problem list it is documented the patient's life expectancy is less than 6 months? TERMILL Missing 1. Yes 2. No DEMENTDX2 (MH) 2 During the past year, does the record document a diagnosis of dementia/neurocognitive disorder as evidenced by one of the following ICD-10-CM diagnosis Pg 3 MIssing DEMENTDX2 codes: A81.00, A81.01, A81.09, A81.2, A81.82, A81.89, A81.9, F01.50, F01.51, F02.80, F02.81, F03.90, F03.91, F10.27, F10.97, F13.27, F13.97, F18.17, MDE F18.27, F18.97, F19.17, F19.27, F19.97, G23.1, G30.0, G30.1, G30.8, G30.9, G31.01, G31.09, G31.83, G90.3 1. Yes Missing 2. No DEMSEV (MH) Was the severity of dementia assessed during the past DEMSEV MODSEVCI Missing 99year using one of the following standardized tools? 1. Clinical Dementia Rating Scale (CDR) 2. Functional Assessment Staging Tool (FAST) 3. Global Deterioration Scale (GDS) 1, 2, 3 99. Severity of dementia was not assessed during the past year using one of the specified tools ¥ MODSEVCI (MH) COGSCOR2 EXCLUDED Missing During the past year, did the clinician document in the record that the patient has moderate or severe cognitive impairment? 1. Yes 2. No 4, 6, 99 MDE COGSCOR2 (MH) What was the outcome of the assessment of the severity of dementia assessment? MIssing **INCSEVCI**