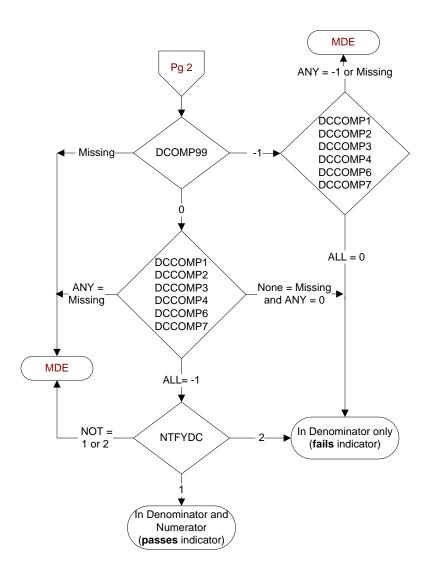

MDE = Missing or Invalid Data Exclusion (data error)

For the inpatient admission on (computer to display admdt), is there documentation the discharge information for the discharge on (If readm = 2, computer to display dcdt OR if readm = 1, computer to display readmdcdt), includes the following required components?

## Select all that apply:

**DCOMP1**. The name of thepractitioner responsible for the patient's care during the inpatient stay

**DCOMP2**. Procedures or treatment provided

DCOMP3. Diagnoses at discharge

DCOMP4. Current medication list

**DCOMP6.** Testing results, documentation of pending tests or no tests pending

**DCOMP7**. Instructions for patient care post-discharge

DCOMP99. None of the above

## **NTFYDC**

For the inpatient admission on (computer to display admdt), is there documentation in the medical record of receipt of discharge information on (If readm = 2, computer to display dcdt to dcdt + 2 days OR if readm = 1, computer to display readmdcdt to readmdcdt + 2 days).

- 1. Yes
- 2. No