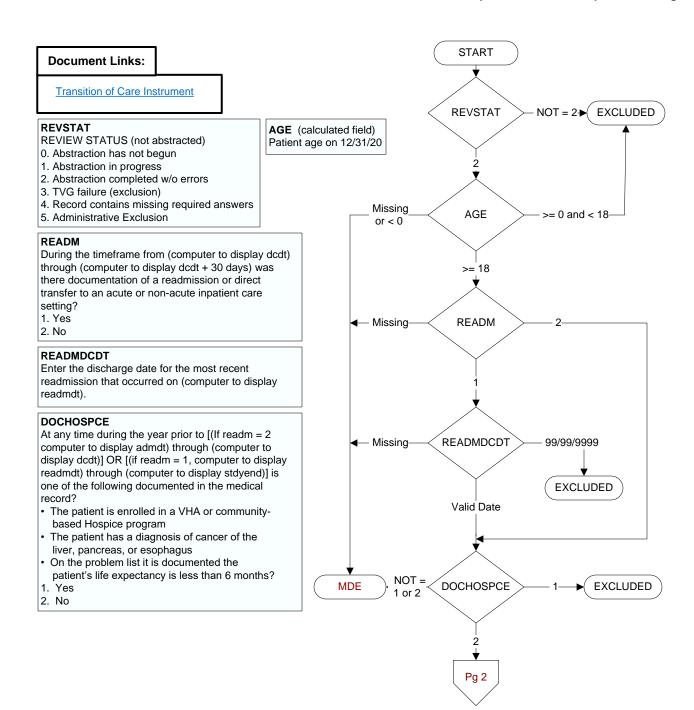

MDE = Missing or Invalid Data Exclusion (data error)

For the inpatient admission on (computer to display admdt), is there documentation the discharge information for the discharge on (If readm = 2, computer to display dcdt OR if readm = 1, computer to display readmdcdt), includes the following required components?

## Select all that apply:

**DCOMP1**. The name of thepractitioner responsible for the patient's care during the inpatient stay

**DCOMP2**. Procedures or treatment provided

DCOMP3. Diagnoses at discharge

DCOMP4. Current medication list

**DCOMP6.** Testing results, documentation of pending tests or no tests pending

**DCOMP7**. Instructions for patient care post-discharge

DCOMP99. None of the above

## **NTFYDC**

For the inpatient admission on (computer to display admdt), is there documentation in the medical record of receipt of discharge information on (If readm = 2, computer to display dcdt to dcdt + 2 days OR if readm = 1, computer to display readmdcdt to readmdcdt + 2 days).

- 1. Yes
- 2. No