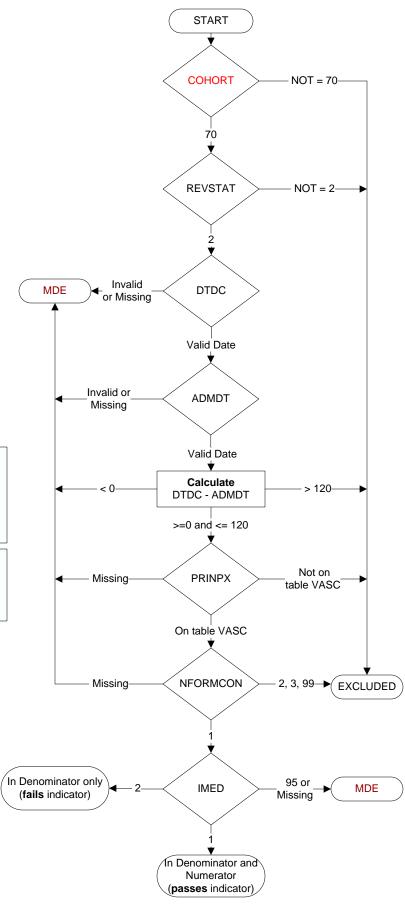

# Document Links:

**Global Measures Instrument** 

COHORT (rcvd on pull list)

70 = Global Measures

#### **REVSTAT**

REVIEW STATUS (not abstracted)

- 0. Abstraction has not begun
- 1. Abstraction in progress
- 2. Abstraction completed w/o errors
- 3. Cohort validation failure (exclusion)
- 4. Record contains missing data
- 5. Administrative exclusion

## DTDC (GM)

Discharge Date

#### ADMDT (GM)

**Admission Date** 

## PRINPX (GM)

Enter the ICD-10-PCS principal procedure code and date the procedure was performed

### NFORMCON (GM)

Does the medical record contain an informed consent form that is dated 0 – 60 days prior to the procedure?

- 1. contains form dated 0 60 days prior to procedure
- 2. contains form but dates outside parameters
- 3. contains form, not dated
- 99. no informed consent form in medical record

#### IMED (GM)

Was iMedConsent used to create the consent form?

- 1. yes
- 2. no
- 95. not applicable

MDE = Missing or Invalid Data Exclusion (data error)