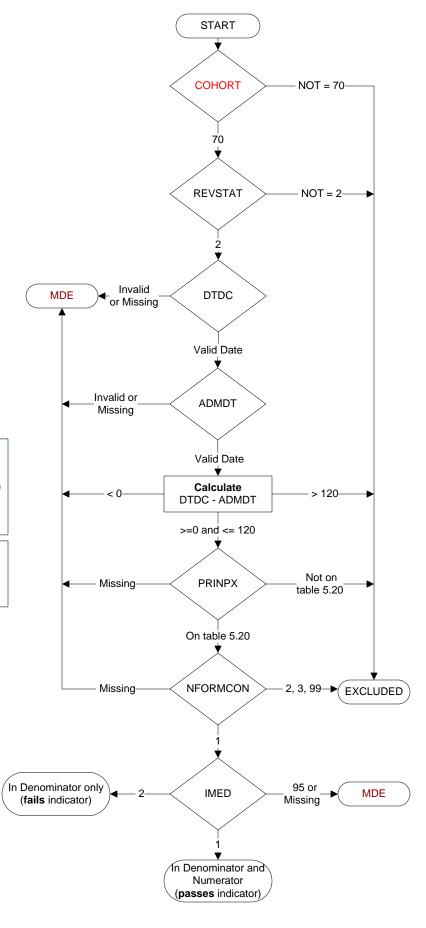

### **Document Links:**

**Global Measures Instrument** 

**COHORT** (rcvd on pull list) 70 = Global Measures

### **REVSTAT**

REVIEW STATUS (not abstracted)

- 0. Abstraction has not begun
- 1. Abstraction in progress
- 2. Abstraction completed w/o errors
- 3. Cohort validation failure (exclusion)
- 4. Record contains missing data
- 5. Administrative exclusion

**DTDC** (GM) Discharge Date

# ADMDT (GM)

Admission Date

## PRINPX (GM)

Enter the ICD-10-PCS principal procedure code and date the procedure was performed

### NFORMCON (GM)

Does the medical record contain an informed consent form that is dated 0 – 60 days prior to the procedure?

- 1. contains form dated 0 60 days prior to procedure
- 2. contains form but dates outside parameters
- 3. contains form, not dated

99. no informed consent form in medical record

## IMED (GM)

Was iMedConsent used to create the consent form?

- 1. yes
- 2. no
- 95. not applicable

MDE = Missing or Invalid Data Exclusion (data error)