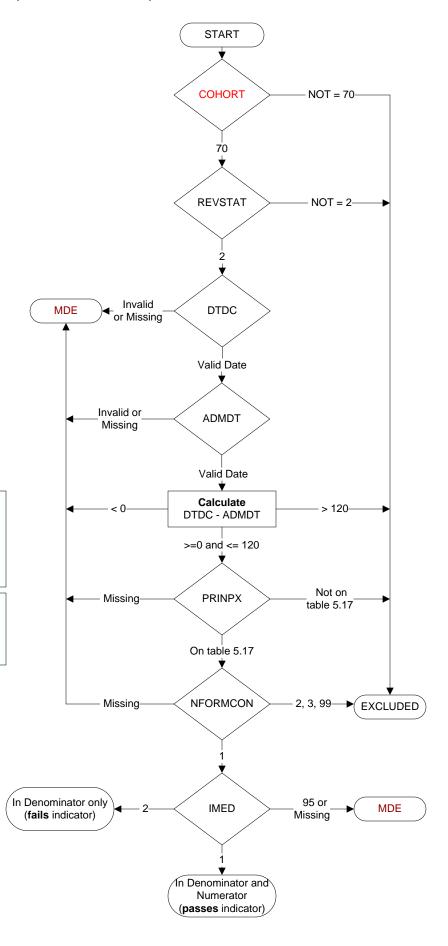

## **Document Links:**

**Global Measures Instrument** 

**COHORT** (rcvd on pull list) 70 = Global Measures

#### REVSTAT

**REVIEW STATUS (not abstracted)** 

- 0. Abstraction has not begun
- 1. Abstraction in progress
- 2. Abstraction completed w/o errors
- 3. Cohort validation failure (exclusion)
- 4. Record contains missing data
- 5. Administrative exclusion

DTDC (GM) Discharge Date

# ADMDT (GM)

Admission Date

#### PRINPX (GM)

Enter the ICD-10-PCS principal procedure code and date the procedure was performed

### NFORMCON (GM)

Does the medical record contain an informed consent form that is dated 0 - 60 days prior to the procedure?

- 1. contains form dated 0 60 days prior to procedure
- 2. contains form but dates outside parameters
- 3. contains form, not dated
- 99. no informed consent form in medical record

#### IMED (GM)

Was iMedConsent used to create the consent form?

- 1. yes
- 2. no

95. not applicable

MDE = Missing or Invalid Data Exclusion (data error)