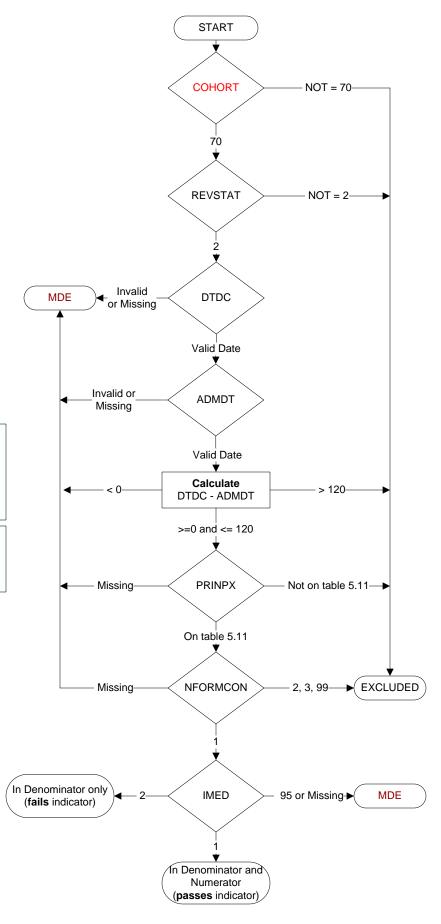

## **Document Links:**

**Global Measures Instrument** 

**COHORT** (rcvd on pull list) 70 = Global Measures

#### REVSTAT

REVIEW STATUS (not abstracted)

- 0. Abstraction has not begun
- 1. Abstraction in progress
- 2. Abstraction completed w/o errors
- 3. Cohort validation failure (exclusion)
- 4. Record contains missing data
- 5. Administrative exclusion

### **DTDC** (GM) Discharge Date

#### **ADMDT** (GM) Admission Date

### PRINPX (GM)

Enter the ICD-10-PCS principal procedure code and date the procedure was performed

### NFORMCON (GM)

Does the medical record contain an informed consent form that is dated 0-60 days prior to the procedure?

- 1. contains form dated 0 60 days prior to procedure
- 2. contains form but dates outside parameters
- 3. contains form, not dated
- 99. no informed consent form in medical record

# IMED (GM)

Was iMedConsent used to create the consent form?

- 1. yes
- 2. no
- 95. not applicable

MDE = Missing or Invalid Data Exclusion (data error)