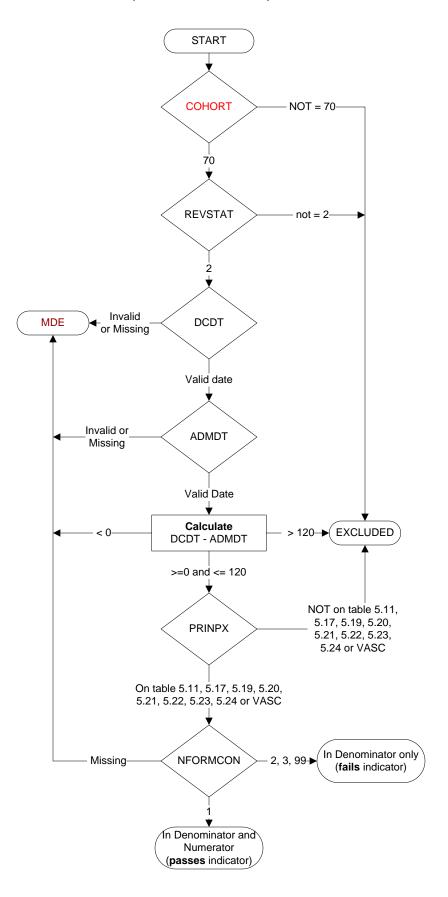

## **Document Links:**

**Global Measures Instrument** 

COHORT (rcvd on pull list)

70 = Global Measures

## REVSTAT

REVIEW STATUS (not abstracted)

- 0. Abstraction has not begun
- 1. Abstraction in progress
- 2. Abstraction completed w/o errors
- 3. TVG failure (exclusion)
- 4. Record contains missing data
- 5. Administrative exclusion from all measures

## **ADMDT** (GM) Admission date:

# DTDC (GM)

Discharge Date

## PRINPX (GM)

Enter the ICD-10-PCS principal procedure code and date the procedure was performed

## NFORMCON (GM)

Does the medical record contain an informed consent form that is dated 0-60 days prior to the procedure?

- 1. contains form dated 0 60 days prior to procedure
- 2. contains form but dates outside parameters
- 3. contains form, not dated
- 99. no informed consent form in medical record

MDE = Missing or Invalid Data Exclusion (data error)