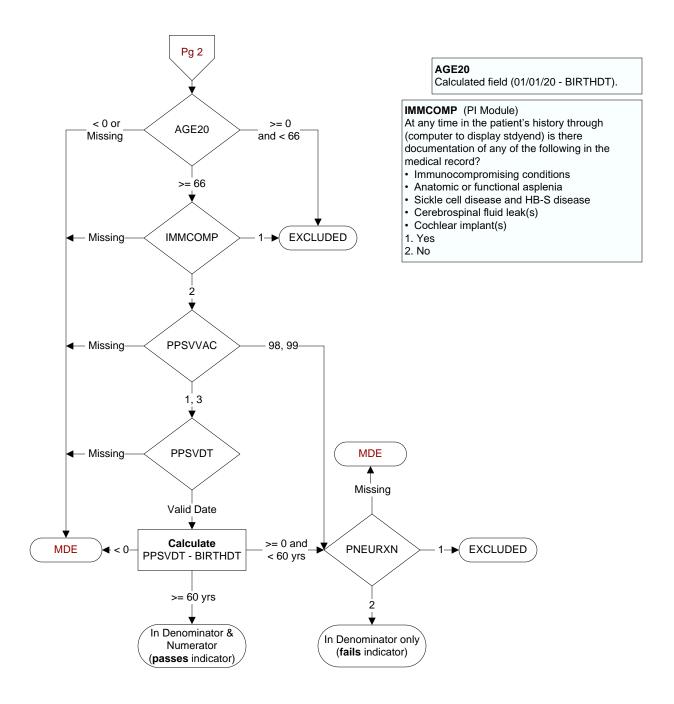

## PPSVVAC (PI Module)

At any time, not later than the study end date, did the veteran receive the **PPSV23** (or pneumococcal) vaccination, either as an inpatient or outpatient?

- 1. received PPSV23 (or pneumococcal) vaccination from VHA
- 3. received **PPSV23** (or pneumococcal) vaccination from private sector provider

98. patient refused **PPSV23** (or pneumococcal) vaccination 99. no documentation patient received **PPSV23** (or pneumococcal) vaccination

## PPSVDT (PI Module)

Enter the date of the **PPSV23** (or pneumococcal) vaccination.

## PNEURXN (PI Module)

Is there documentation in the medical record of a prior anaphylactic reaction to a pneumococcal vaccine?

- 1. Yes
- 2. No