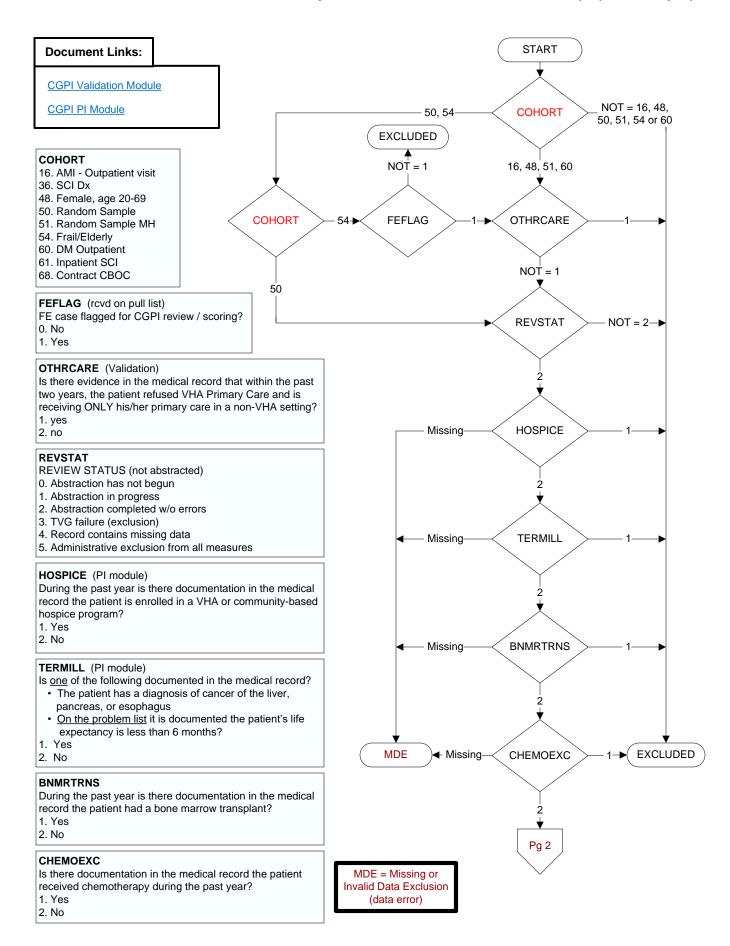

## PPSVVAC (PI Module)

At any time, not later than the study end date, did the veteran receive the **PPSV23** (or pneumococcal) vaccination, either as an inpatient or outpatient?

- 1. received PPSV23 (or pneumococcal) vaccination from VHA
- 3. received **PPSV23** (or pneumococcal) vaccination from private sector provider

98. patient refused **PPSV23** (or pneumococcal) vaccination 99. no documentation patient received **PPSV23** (or pneumococcal) vaccination

## PPSVDT (PI Module)

Enter the date of the **PPSV23** (or pneumococcal) vaccination.

## PNEURXN (PI Module)

Is there documentation in the medical record of a prior anaphylactic reaction to a pneumococcal vaccine?

- 1. Yes
- 2. No