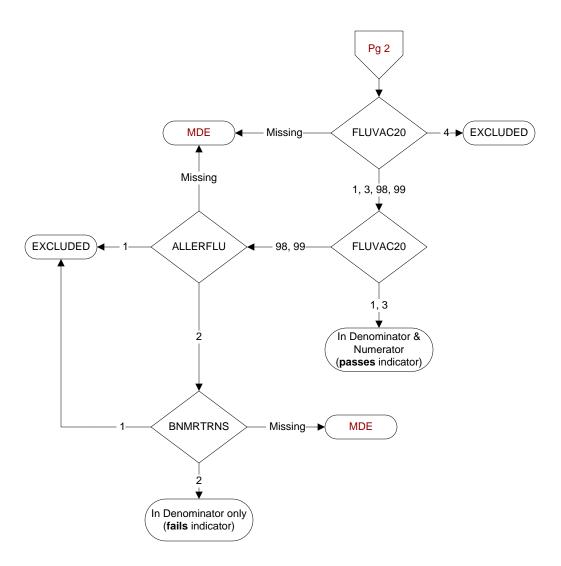

## FLUVAC20 (PI Module)

During the period from (computer display 7/01/2020 to (pulldt or <= stdyend if stdyend > pulldt)), did the patient receive influenza vaccination?

- 1. received vaccination from VHA
- 3. received vaccination from private sector provider
- 4. patient's only visit during immunization period preceded availability of vaccine
- 98. patient refused vaccination
- 99. no documentation patient received vaccination

## ALLERFLU (PI Module)

Is one of the following documented in the medical record?

- Previous severe allergic reaction to any component of the influenza vaccine, or after a previous dose of any influenza vaccine
- · History of Guillain-Barre Syndrome
- 1. Yes
- 2. No

## **BNMRTRNS**

During the past year is there documentation in the medical record the patient had a bone marrow transplant?

- 1. Yes
- 2. No