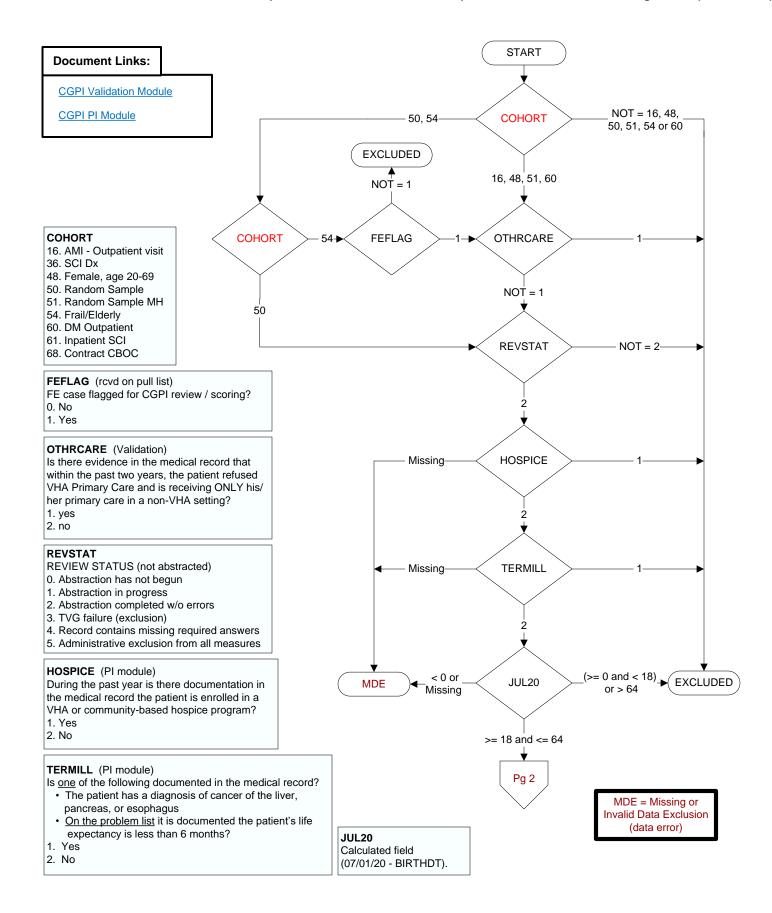

## FLUVAC20 (PI Module)

During the period from (computer display 7/01/2020 to (pulldt or <= stdyend if stdyend > pulldt)), did the patient receive influenza vaccination?

- 1. received vaccination from VHA
- 3. received vaccination from private sector provider
- 4. patient's only visit during immunization period preceded availability of vaccine
- 98. patient refused vaccination
- 99. no documentation patient received vaccination

## ALLERFLU (PI Module)

Is one of the following documented in the medical record?

- Previous severe allergic reaction to any component of the influenza vaccine, or after a previous dose of any influenza vaccine
- · History of Guillain-Barre Syndrome
- 1. Yes
- 2. No

## **BNMRTRNS**

During the past year is there documentation in the medical record the patient had a bone marrow transplant?

- 1. Yes
- 2. No