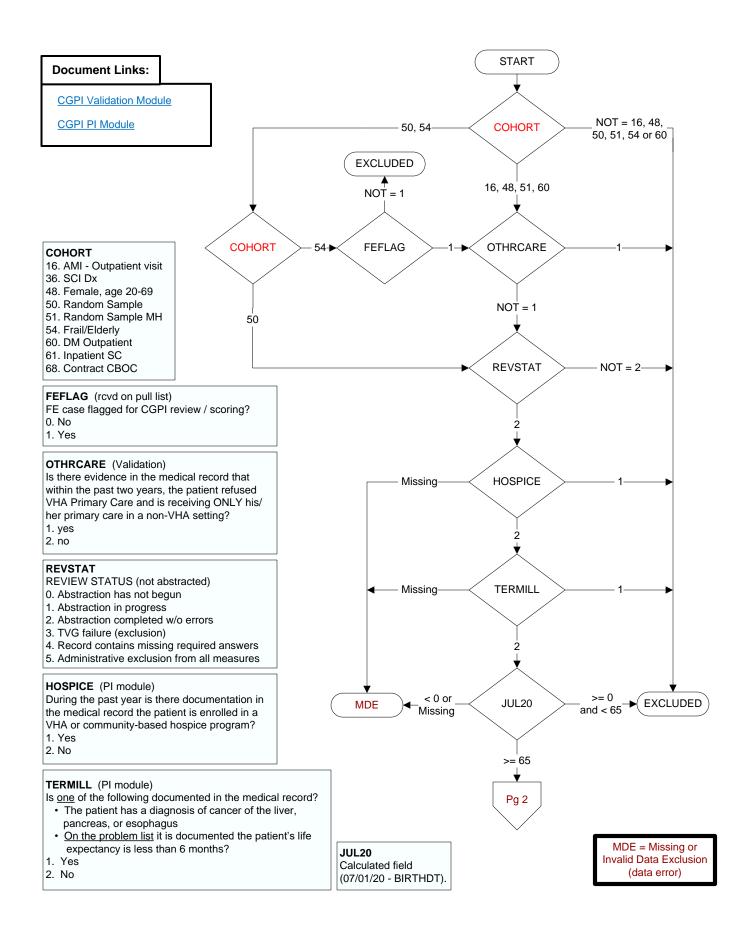

## FLUVAC20 (PI Module)

During the period from (computer display 7/01/2020 to (pulldt or <= stdyend if stdyend > pulldt)), did the patient receive influenza vaccination?

- 1. received vaccination from VHA
- 3. received vaccination from private sector provider
- 4. patient's only visit during immunization period preceded availability of vaccine
- 98. patient refused vaccination
- 99. no documentation patient received vaccination

## ALLERFLU (PI Module)

Is one of the following documented in the medical record?

- Previous severe allergic reaction to any component of the influenza vaccine, or after a previous dose of any influenza vaccine
- · History of Guillain-Barre Syndrome
- 1. Yes
- 2. No

## **BNMRTRNS** (PI module)

Is there documentation in the medical record the patient had a bone marrow transplant during the past year?

- 1. Yes
- 2. No