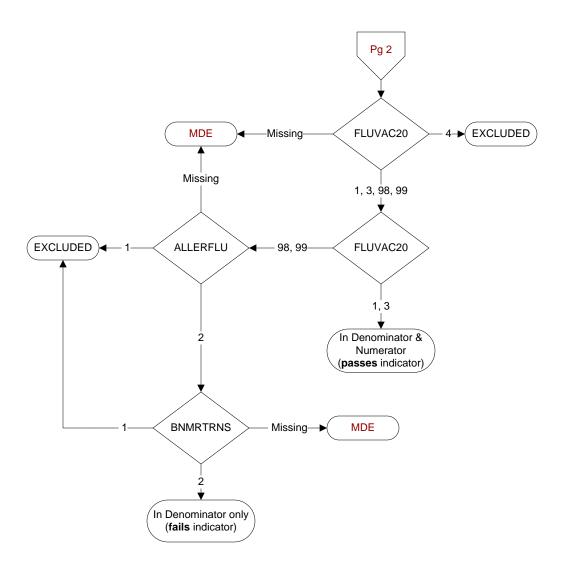

## FLUVAC20 (PI Module)

During the period from (computer display 7/01/2020 to (pulldt or <= stdyend if stdyend > pulldt)), did the patient receive influenza vaccination?

- 1. received vaccination from VHA
- 3. received vaccination from private sector provider
- 4. patient's only visit during immunization period preceded availability of vaccine
- 98. patient refused vaccination
- 99. no documentation patient received vaccination

## ALLERFLU (PI Module)

Is one of the following documented in the medical record?

- Previous severe allergic reaction to any component of the influenza vaccine, or after a previous dose of any influenza vaccine
- · History of Guillain-Barre Syndrome
- 1. Yes
- 2. No

## **BNMRTRNS** (PI module)

Is there documentation in the medical record the patient had a bone marrow transplant during the past year?

- 1. Yes
- 2. No