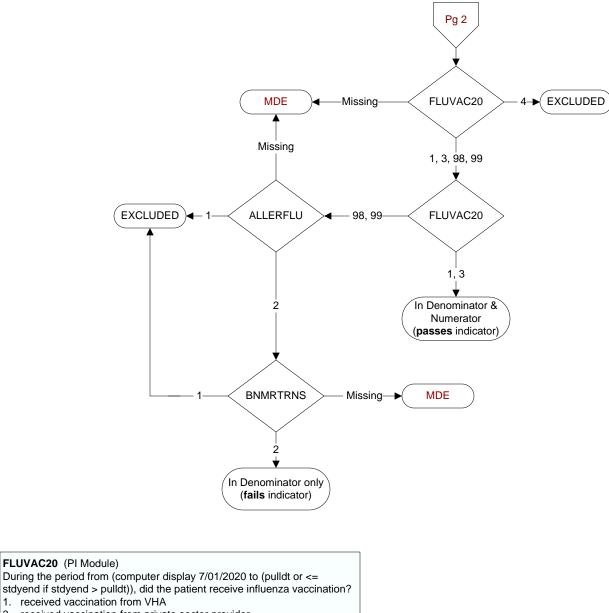

- 3. received vaccination from private sector provider
- 4. patient's only visit during immunization period preceded availability of vaccine
- 98. patient refused vaccination
- 99. no documentation patient received vaccination

## ALLERFLU (PI Module)

- Is one of the following documented in the medical record?
- Previous severe allergic reaction to any component of the influenza vaccine, or after a previous dose of any influenza vaccine
- History of Guillain-Barre Syndrome
- 1. Yes
- 2. No

## BNMRTRNS

During the past year is there documentation in the medical record the patient had a bone marrow transplant? 1. Yes 2. No