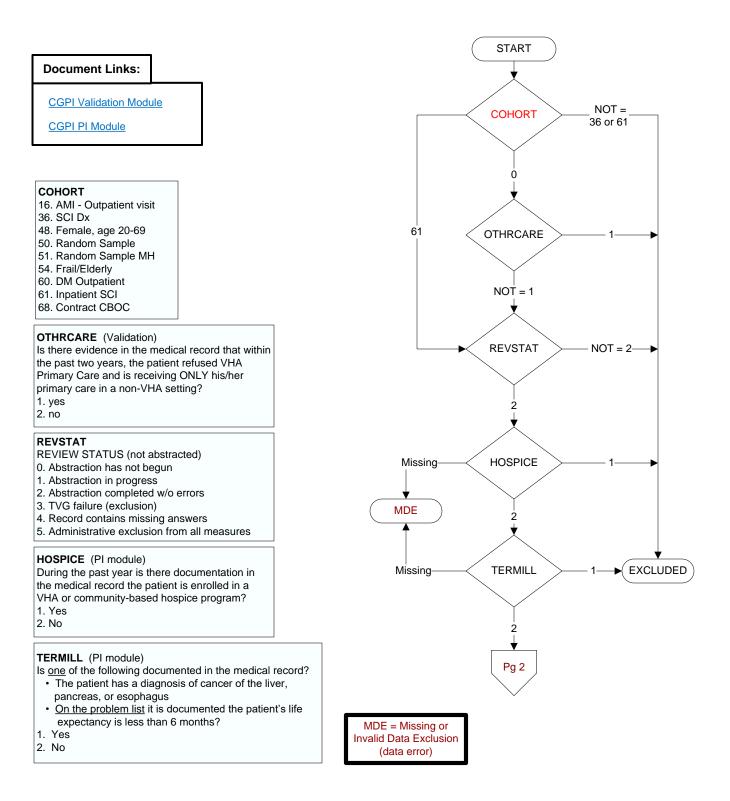

- 3. received vaccination from private sector provider
- 4. patient's only visit during immunization period preceded availability of vaccine
- 98. patient refused vaccination
- 99. no documentation patient received vaccination

## ALLERFLU (PI Module)

- Is one of the following documented in the medical record?
- Previous severe allergic reaction to any component of the influenza vaccine, or after a previous dose of any influenza vaccine
- History of Guillain-Barre Syndrome
- 1. Yes
- 2. No

## BNMRTRNS

During the past year is there documentation in the medical record the patient had a bone marrow transplant? 1. Yes 2. No