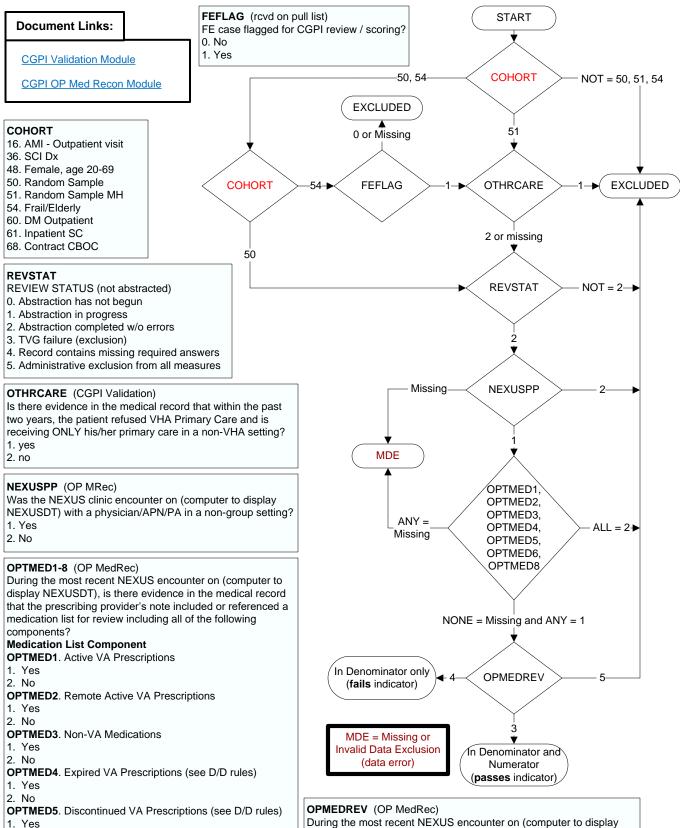

During the most recent NEXUS encounter on (computer to display NEXUSDT), is there documentation the available essential medication list components were reviewed with the patient/caregiver? 3. Yes

4. No: There is no documentation that the available essential medication list components were reviewed with the patient/caregiver 5. Documented the patient/caregiver refused or was unable to participate in review of essential medication list components

- 2. No

**OPTMED6.** Pending Medication Orders

- 1. Yes
- 2. No

**OPTMED8**. Allergies (Remote Facility **AND** Local Facility)

- 1. Yes
- 2. No