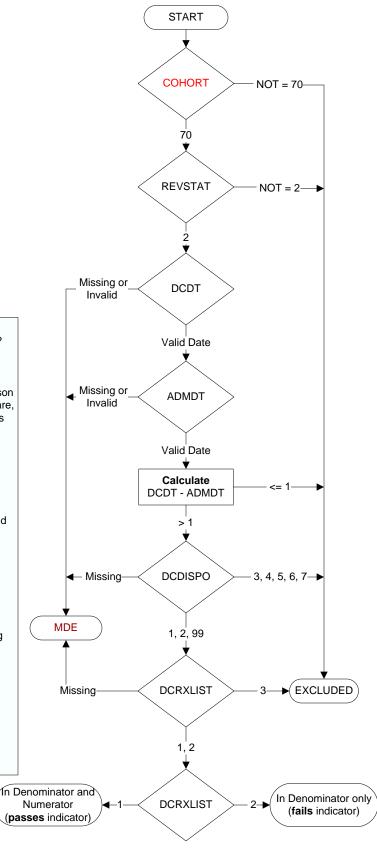

## **REVSTAT**

**REVIEW STATUS (not abstracted)** 

- 0. Abstraction has not begun
- 1. Abstraction in progress
- 2. Abstraction completed w/o errors
- 3. Cohort validation failure
- 4. Record contains missing data
- 5. Administrative exclusion

## DCRXLIST (IP MedRec)

At the time of discharge, is there documentation that a written list of the reconciled discharge medications was provided to the patient/caregiver?

- 1. Yes
- 2. No
- 3. Documented medications were not prescribed at discharge

## DCDISPO (GM)

What was the patient's discharge disposition on the day of discharge?

COHORT (rcvd on pull list)

70. Global Measures

ADMDT (GM)

DCDT (GM)

Admission date:

Discharge date:

- 1. Home
- -- Assisted Living Facilities (ALFs) includes assisted living care at nursing home facility
- -- Court/Law Enforcement includes detention facilities, jails, and prison
- -- Home includes board and care, domiciliary, foster or residential care, group or personal care homes, retirement communities, and homeless shelters
- -- Home with Home Health Services
- -- Outpatient Services including outpatient procedures at another hospital, outpatient Chemical Dependency Programs and Partial Hospitalization
- 2. Hospice Home (or other home settings as listed in #1 above)
- 3. Hospice Health Care Facility
- -- General Inpatient and Respite, Residential and Skilled Facilities, and Other Health Care Facilities
- 4. Acute Care Facility
- -- Acute Short Term General and Critical Access Hospitals
- -- Cancer and Children's Hospitals
- -- Department of Defense and Veteran's Administration Hospitals
- 5. Other Health Care Facility
- -- Extended or Immediate Care Facility (ECF/ICF)
- -- Long Term Acute Care Hospital (LTACH)
- -- Nursing Home or Facility including Veteran's Administration Nursing Facility
- -- Psychiatric Hospital or Psychiatric Unit of a Hospital
- -- Rehabilitation Facility including Inpatient Rehabilitation Facility/ Hospital or Rehabilitation Unit of a Hospital
- -- Skilled Nursing Facility (SNF), Sub-Acute Care or Swing Bed
- -- Transitional Care Unit (TCU)
- -- Veteran's Home
- 6. Expired
- 7. Left Against Medical Advice/AMA
- 99. Not documented or unable to determine

MDE = Missing or Invalid Data Exclusion (data error)