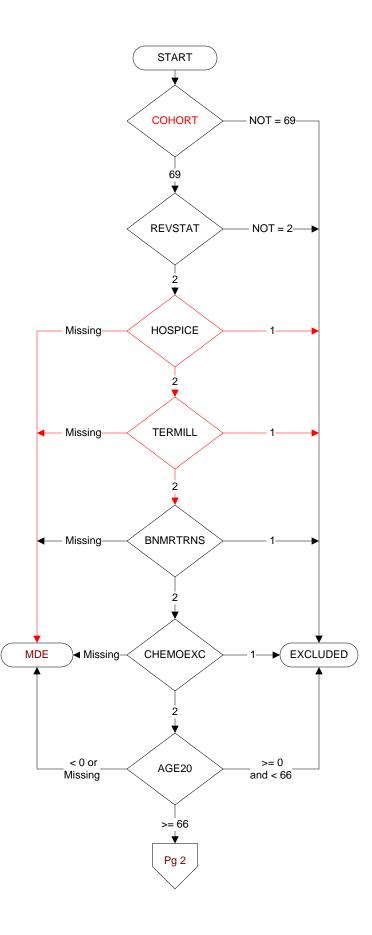

#### **COHORT**

69 - Home Based Primary Care

## REVSTAT

REVIEW STATUS (not abstracted)

- 0. Abstraction has not begun
- 1. Abstraction in progress
- 2. Abstraction completed w/o errors
- 3. Cohort validation failure (exclusion)
- 4. Record contains missing data
- 5. Administrative Exclusion

## **HOSPICE**

During the past year is there documentation in the medical record the patient is enrolled in a VHA or community-based hospice program?

- 1. Yes
- 2. No

## **TERMILL**

Is <u>one</u> of the following documented in the medical record?

- The patient has a diagnosis of cancer of the liver, pancreas, or esophagus
- On the problem list it is documented the patient's life expectancy is less than 6 months?
- 1. Yes
- 2. No

# **BNMRTRNS**

Is there documentation in the medical record the patient had a bone marrow transplant during the past year?

- 1. Yes
- 2. No

## **CHEMOEXC**

Is there documentation in the medical record the patient received chemotherapy during the past year?

- 1. Yes
- 2. No

# AGE20

Calculated field (01/01/20 - BIRTHDT).

MDE = Missing or Invalid Data Exclusion (data error)