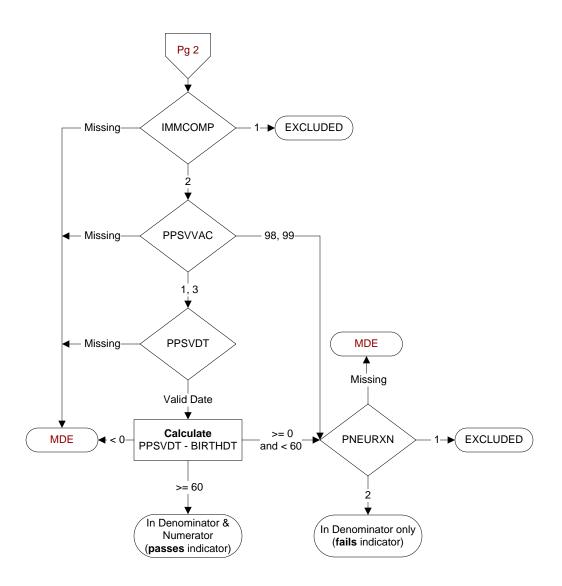

#### IMMCOMP (PI Module)

At any time in the patient's history through (computer to display stdyend) is there documentation of any of the following in the medical record?

- · Immunocompromising conditions
- Anatomic or functional asplenia
- Sickle cell disease and HB-S disease
- Cerebrospinal fluid leak(s)
- · Cochlear implant(s)
- 1. Yes
- 2. No

## PPSVVAC (PI Module)

At any time, not later than the study end date, did the veteran receive the **PPSV23** (or pneumococcal) vaccination, either as an inpatient or outpatient?

- 1. received PPSV23 (or pneumococcal) vaccination from VHA
- 3. received **PPSV23** (or pneumococcal) vaccination from private sector provider

98. patient refused **PPSV23** (or pneumococcal) vaccination 99. no documentation patient received **PPSV23** (or pneumococcal) vaccination

## PPSVDT (PI Module)

Enter the date of the **PPSV23** (or pneumococcal) vaccination.

#### PNEURXN (PI Module)

Is there documentation in the medical record of a prior anaphylactic reaction to a pneumococcal vaccine?

- 1. Yes
- 2. No