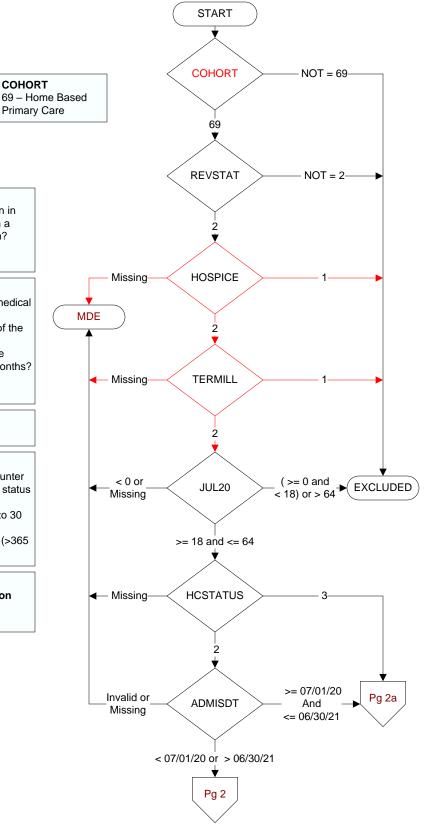

#### REVSTAT

REVIEW STATUS (not abstracted)

- 0. Abstraction has not begun
- 1. Abstraction in progress
- 2. Abstraction completed w/o errors
- 3. Cohort validation failure (exclusion)
- 4. Record contains missing data
- 5. Administrative Exclusion

## HOSPICE

During the past year is there documentation in the medical record the patient is enrolled in a VHA or community-based hospice program?

- 1. Yes
- 2. No

### **TERMILL**

Is <u>one</u> of the following documented in the medical record?

- The patient has a diagnosis of cancer of the liver, pancreas, or esophagus
- On the problem list it is documented the patient's life expectancy is less than 6 months?
- 1. Yes
- 2. No

### JUL20

Calculated field: (07/01/20 - BIRTHDT).

# **HCSTATUS (HBPC)**

Counting from the most recent HBPC encounter within the study interval, enter the patient's status in regard to HBPC admission:

- 2. HBPC admission greater than or equal to 30 days but less than or equal to 1 year
- 3. HBPC admission greater than one year (>365 days from the admission date)

# ADMISDT (HBPC)

Enter the HBPC admission date. Admission date is date of the progress note documenting admission.

MDE = Missing or Invalid Data Exclusion (data error)