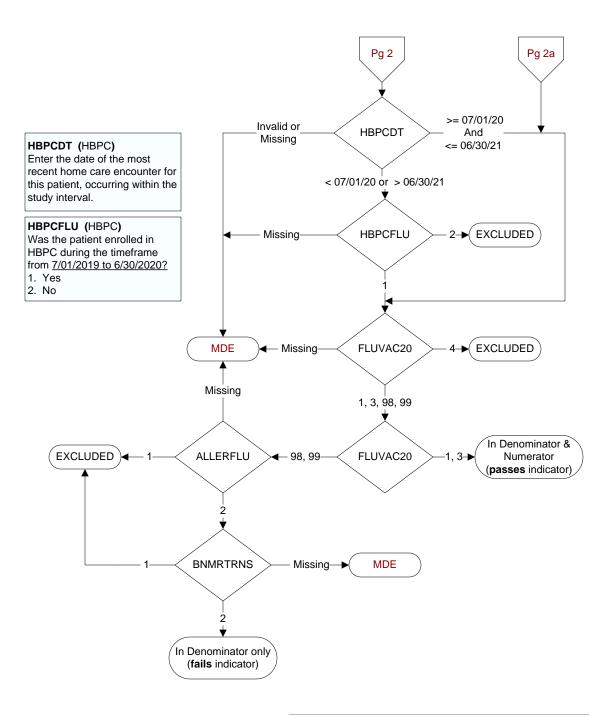

# ADMISDT (HBPC)

Enter the HBPC admission date. Admission date is date of the progress note documenting admission.

MDE = Missing or Invalid Data Exclusion (data error)

#### FLUVAC20

During the period from (computer display 7/01/2020 to (pulldt or <= stdyend if stdyend > pulldt)), did the patient receive influenza vaccination?

- 1. received vaccination from VHA
- 3. received vaccination from private sector provider
- 4. patient's only visit during immunization period preceded availability of vaccine
- 98. patient refused vaccination
- 99. no documentation patient received vaccination

### ALLERFLU

Is one of the following documented in the medical record?

- Previous severe allergic reaction to any component of the influenza vaccine, or after a previous dose of any influenza vaccine
- · History of Guillain-Barre Syndrome
- 1. Yes
- 2. No

### **BNMRTRNS**

Is there documentation in the medical record the patient had a bone marrow transplant during the past year?

- 1. Yes
- 2. No