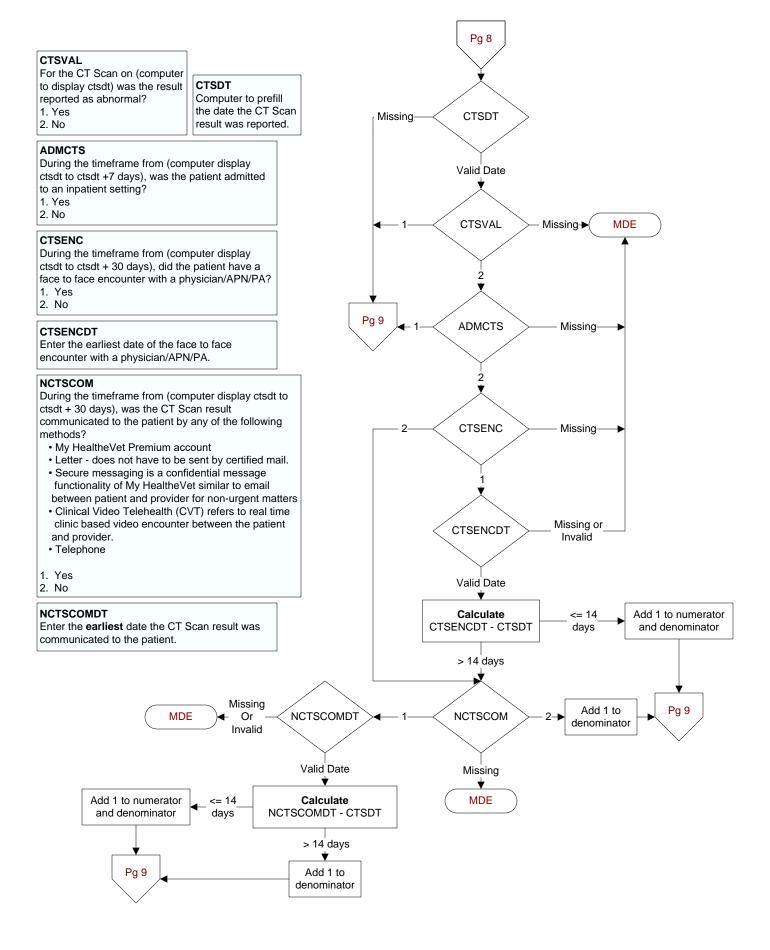

# NFOBTCOM

During the timeframe from (computer display fobtdt to fobtdt + 30 days), was the FOBT/FIT result communicated to the patient by any of the following methods?

- My HealtheVet Premium account
- · Letter does not have to be sent by certified mail.
- Secure messaging is a confidential message functionality of My HealtheVet similar to email between patient and provider for non-urgent matters
- Clinical Video Telehealth (CVT) refers to real time clinic based video encounter between the patient and provider.
- Telephone
- 1. Yes
- 2. No

#### NFOBTCOMDT

Enter the **earliest** date the FOBT/FIT result was communicated to the patient.













### CTR20 - 2q21 - % of Normal Test Results Compliant with Directive



## PAPENC

During the timeframe from (if hpvtest = 1 and hpvdt > paprptdt, computer display hpvdt to hpvdt + 30 days; else paprptdt tp paprptdt +30 days), did the patient have a face to face encounter with a physician/ APN/PA?

- 1. Yes
- 2. No

### PAPENCDT

Enter the earliest date of the face to face encounter with a physician/APN/PA.

#### NPAPCOMDT

Enter the **earliest** date the Pap result was communicated to the patient.

#### NPAPCOM

During the timeframe from (if hpvtest = 1 and hpvdt > paprptdt, computer display hpvdt to hpvdt + 30 days; else paprptdt tp paprptdt + 30 days), was the Pap result communicated to the patient by any of the following methods?

- My HealtheVet Premium account
- Letter does not hav