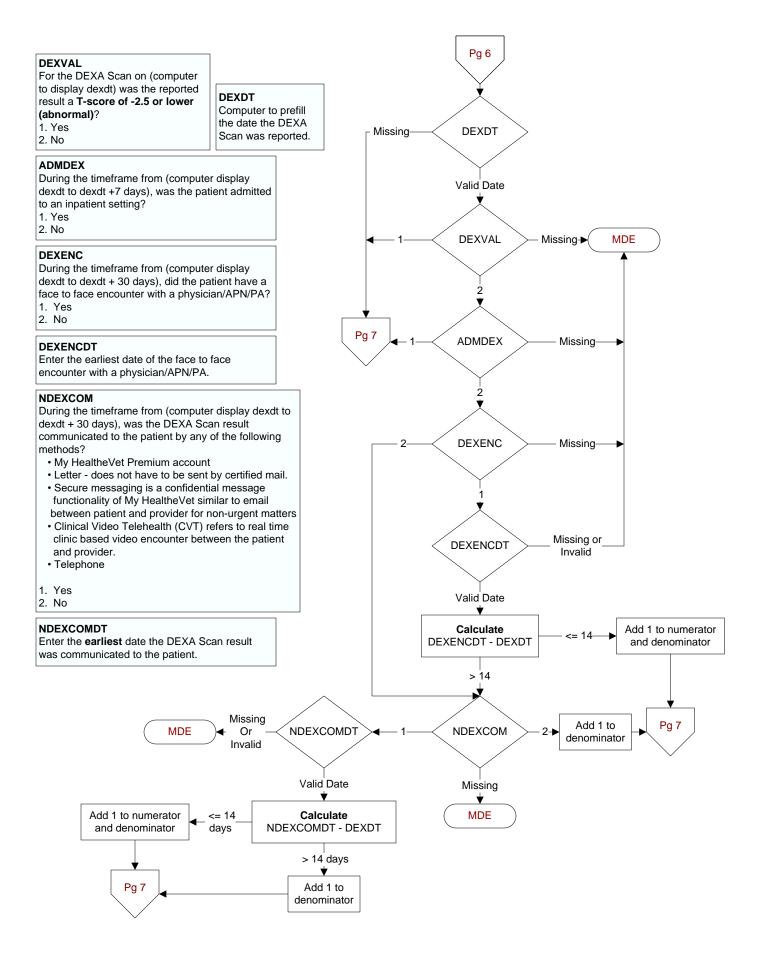

# NFOBTCOM

During the timeframe from (computer display fobtdt to fobtdt + 30 days), was the FOBT/FIT result communicated to the patient by any of the following methods?

- My HealtheVet Premium account
- · Letter does not have to be sent by certified mail.
- Secure messaging is a confidential message functionality of My HealtheVet similar to email between patient and provider for non-urgent matters
- Clinical Video Telehealth (CVT) refers to real time clinic based video encounter between the patient and provider.
- Telephone
- 1. Yes
- 2. No

#### NFOBTCOMDT

Enter the **earliest** date the FOBT/FIT result was communicated to the patient.













### CTR20 - 2q21 - % of Normal Test Results Compliant with Directive



## PAPENC

During the timeframe from (if hpvtest = 1 and hpvdt > paprptdt, computer display hpvdt to hpvdt + 30 days; else paprptdt tp paprptdt +30 days), did the patient have a face to face encounter with a physician/ APN/PA?

- 1. Yes
- 2. No

### PAPENCDT

Enter the earliest date of the face to face encounter with a physician/APN/PA.

#### NPAPCOMDT

Enter the **earliest** date the Pap result was communicated to the patient.

#### NPAPCOM

During the timeframe from (if hpvtest = 1 and hpvdt > paprptdt, computer display hpvdt to hpvdt + 30 days; else paprptdt tp paprptdt + 30 days), was the Pap result communicated to the patient by any of the following methods?

- My HealtheVet Premium account
- Letter does not