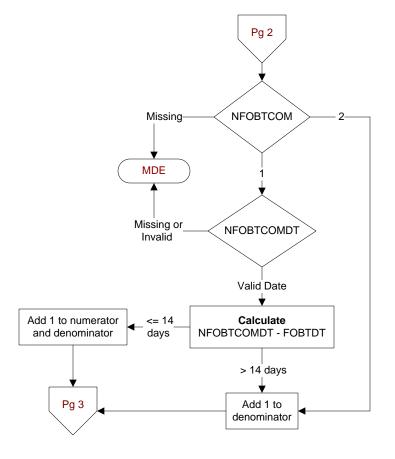

# NFOBTCOM

During the timeframe from (computer display fobtdt to fobtdt + 30 days), was the FOBT/FIT result communicated to the patient by any of the following methods?

- My HealtheVet Premium account
- · Letter does not have to be sent by certified mail.
- Secure messaging is a confidential message functionality of My HealtheVet similar to email between patient and provider for non-urgent matters
- Clinical Video Telehealth (CVT) refers to real time clinic based video encounter between the patient and provider.
- Telephone
- 1. Yes
- 2. No

#### NFOBTCOMDT

Enter the **earliest** date the FOBT/FIT result was communicated to the patient.