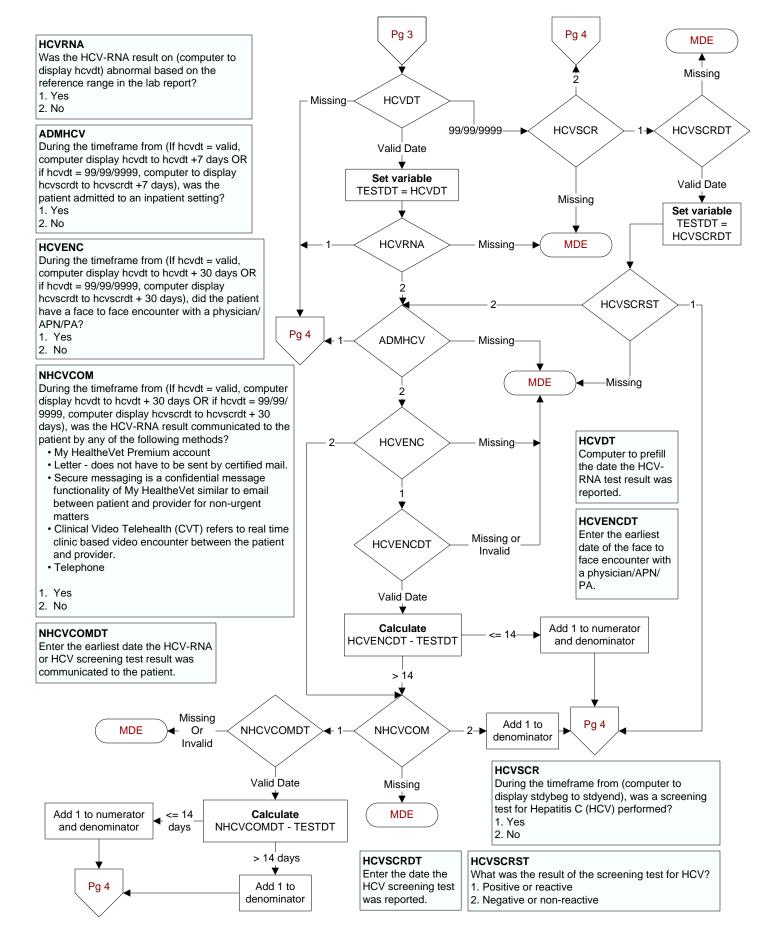

# NFOBTCOM

During the timeframe from (computer display fobtdt to fobtdt + 30 days), was the FOBT/FIT result communicated to the patient by any of the following methods?

- My HealtheVet Premium account
- · Letter does not have to be sent by certified mail.
- Secure messaging is a confidential message functionality of My HealtheVet similar to email between patient and provider for non-urgent matters
- Clinical Video Telehealth (CVT) refers to real time clinic based video encounter between the patient and provider.
- Telephone
- 1. Yes
- 2. No

#### NFOBTCOMDT

Enter the **earliest** date the FOBT/FIT result was communicated to the patient.













### CTR20 - 2q21 - % of Normal Test Results Compliant with Directive



## PAPENC

During the timeframe from (if hpvtest = 1 and hpvdt > paprptdt, computer display hpvdt to hpvdt + 30 days; else paprptdt tp paprptdt +30 days), did the patient have a face to face encounter with a physician/ APN/PA?

- 1. Yes
- 2. No

### PAPENCDT

Enter the earliest date of the face to face encounter with a physician/APN/PA.

#### NPAPCOMDT

Enter the **earliest** date the Pap result was communicated to the patient.

#### NPAPCOM

During the timeframe from (if hpvtest = 1 and hpvdt > paprptdt, computer display hpvdt to hpvdt + 30 days; else paprptdt tp paprptdt + 30 days), was the Pap result communicated to the patient by any of the following methods?

- My HealtheVet Premium account
- Letter do