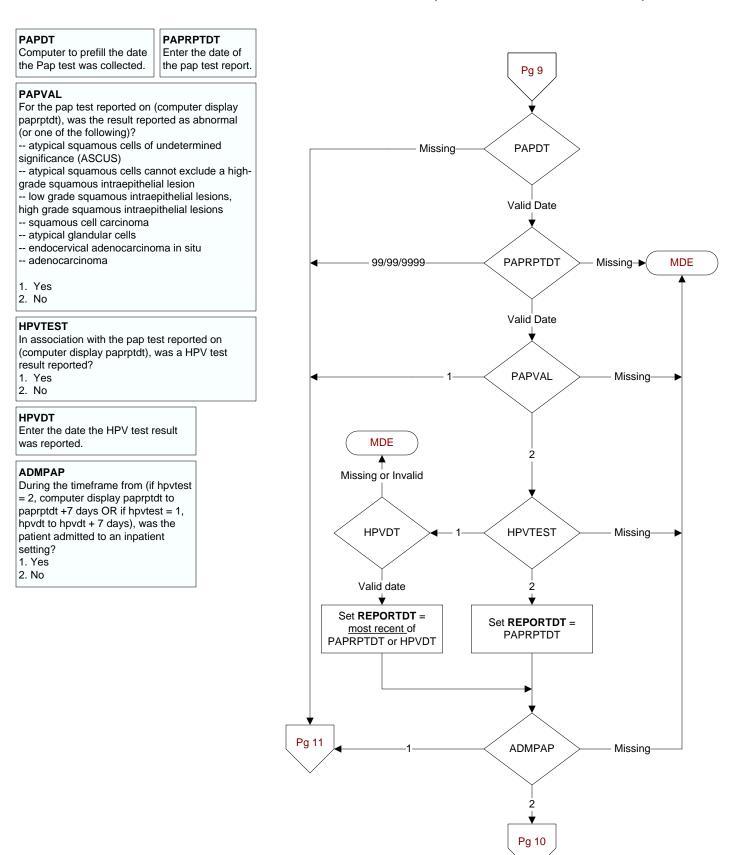

## PAPENC

During the timeframe from (if hpvtest = 1 and hpvdt > paprptdt, computer display hpvdt to hpvdt + 30 days; else paprptdt tp paprptdt +30 days), did the patient have a face to face encounter with a physician/ APN/PA?

- 1. Yes
- 2. No

### PAPENCDT

Enter the earliest date of the face to face encounter with a physician/APN/PA.

#### NPAPCOMDT

Enter the **earliest** date the Pap result was communicated to the patient.

#### NPAPCOM

During the timeframe from (if hpvtest = 1 and hpvdt > paprptdt, computer display hpvdt to hpvdt + 30 days; else paprptdt tp paprptdt + 30 days), was the Pap result communicated to the patient by any of the following methods?

- My HealtheVet Premium account
- Letter does not have to be sent by certified mail.

 Secure messaging is a confidential message functionality of My HealtheVet similar to email between patient and provider for non-urgent matters

- · Telehealth refers to real time clinic based video
- encounter between the patient and provider.
- Telephone
- 1. Yes
- 2. No