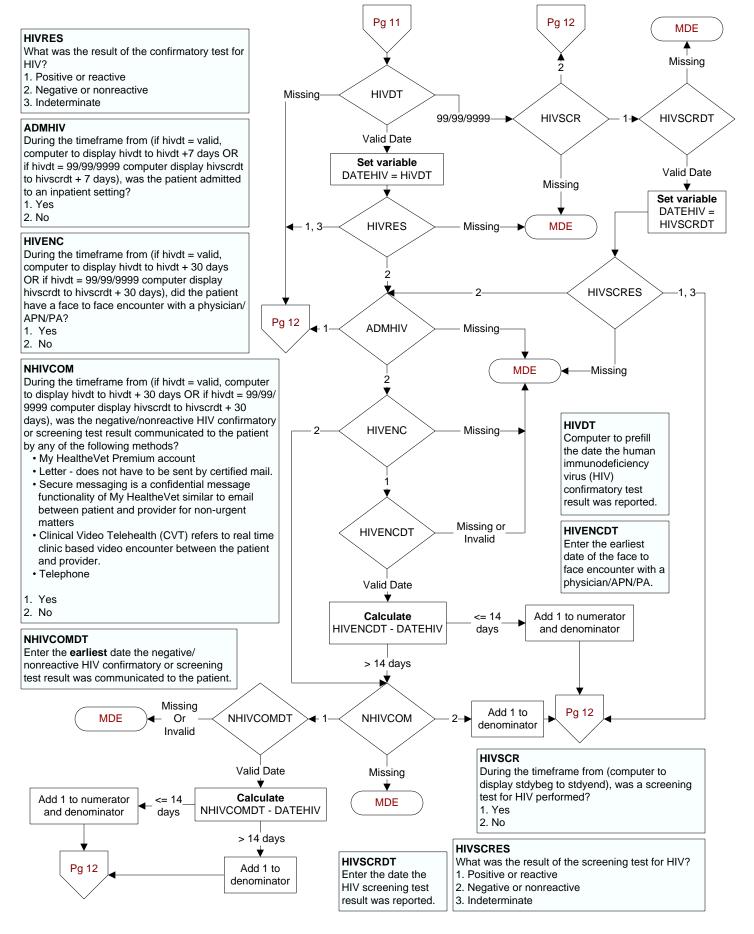

# NFOBTCOM

During the timeframe from (computer display fobtdt to fobtdt + 30 days), was the FOBT/FIT result communicated to the patient by any of the following methods?

- My HealtheVet Premium account
- · Letter does not have to be sent by certified mail.
- Secure messaging is a confidential message functionality of My HealtheVet similar to email between patient and provider for non-urgent matters
- Clinical Video Telehealth (CVT) refers to real time clinic based video encounter between the patient and provider.
- Telephone
- 1. Yes
- 2. No

#### NFOBTCOMDT

Enter the **earliest** date the FOBT/FIT result was communicated to the patient.