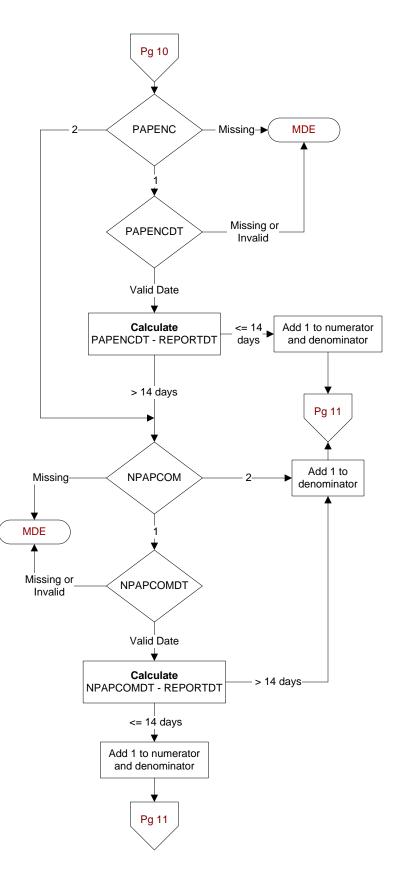

## PAPENC

During the timeframe from (if hpvtest = 1 and hpvdt > paprptdt, computer display hpvdt to hpvdt + 30 days; else paprptdt tp paprptdt +30 days), did the patient have a face to face encounter with a physician/ APN/PA?

- 1. Yes
- 2. No

### PAPENCDT

Enter the earliest date of the face to face encounter with a physician/APN/PA.

#### NPAPCOMDT

Enter the **earliest** date the Pap result was communicated to the patient.

#### NPAPCOM

During the timeframe from (if hpvtest = 1 and hpvdt > paprptdt, computer display hpvdt to hpvdt + 30 days; else paprptdt tp paprptdt + 30 days), was the Pap result communicated to the patient by any of the following methods?

- My HealtheVet Premium account
- Letter does not have to be sent by certified mail.

 Secure messaging is a confidential message functionality of My HealtheVet similar to email between patient and provider for non-urgent matters

- · Telehealth refers to real time clinic based video
- encounter between the patient and provider.
- Telephone
- 1. Yes
- 2. No