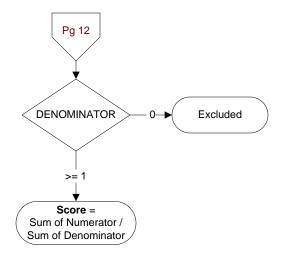

2. No

### PAPENCDT

Enter the earliest date of the face to face encounter with a physician/APN/PA.

#### NPAPCOMDT

Enter the **earliest** date the Pap result was communicated to the patient.

#### NPAPCOM

During the timeframe from (if hpvtest = 1 and hpvdt > paprptdt, computer display hpvdt to hpvdt + 30 days; else paprptdt tp paprptdt + 30 days), was the Pap result communicated to the patient by any of the following methods?

- My HealtheVet Premium account
- Letter does not have to be sent by certified mail.

 Secure messaging is a confidential message functionality of My HealtheVet similar to email between patient and provider for non-urgent matters

- · Telehealth refers to real time clinic based video
- encounter between the patient and provider.
- Telephone
- 1. Yes
- 2. No