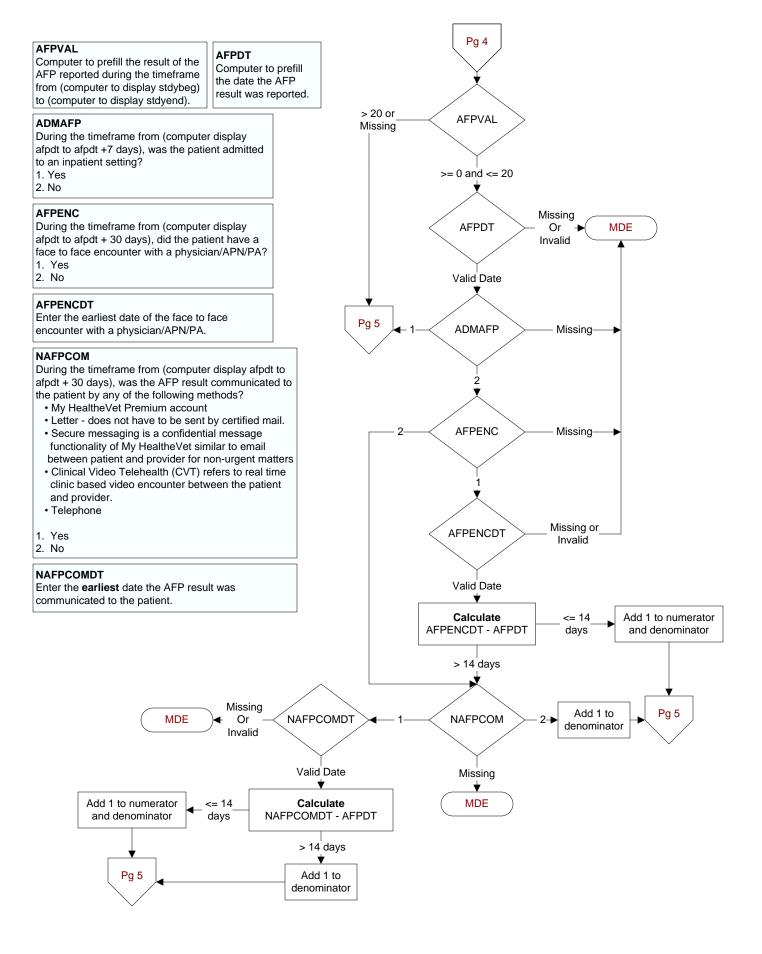

# NFOBTCOM

During the timeframe from (computer display fobtdt to fobtdt + 30 days), was the FOBT/FIT result communicated to the patient by any of the following methods?

- My HealtheVet Premium account
- · Letter does not have to be sent by certified mail.
- Secure messaging is a confidential message functionality of My HealtheVet similar to email between patient and provider for non-urgent matters
- Clinical Video Telehealth (CVT) refers to real time clinic based video encounter between the patient and provider.
- Telephone
- 1. Yes
- 2. No

#### NFOBTCOMDT

Enter the **earliest** date the FOBT/FIT result was communicated to the patient.













### CTR20 - 2q21 - % of Normal Test Results Compliant with Directive



## PAPENC

During the timeframe from (if hpvtest = 1 and hpvdt > paprptdt, computer display hpvdt to hpvdt + 30 days; else paprptdt tp paprptdt +30 days), did the patient have a face to face encounter with a physician/ APN/PA?

- 1. Yes
- 2. No

### PAPENCDT

Enter the earliest date of the face to face encounter with a physician/APN/PA.

#### NPAPCOMDT

Enter the **earliest** date the Pap result was communicated to the patient.

#### NPAPCOM

During the timeframe from (if hpvtest = 1 and hpvdt > paprptdt, computer display hpvdt to hpvdt + 30 days; else paprptdt tp paprptdt + 30 days), was the Pap result communicated to the patient by any of the following methods?

- My HealtheVet Premium account
- Letter does