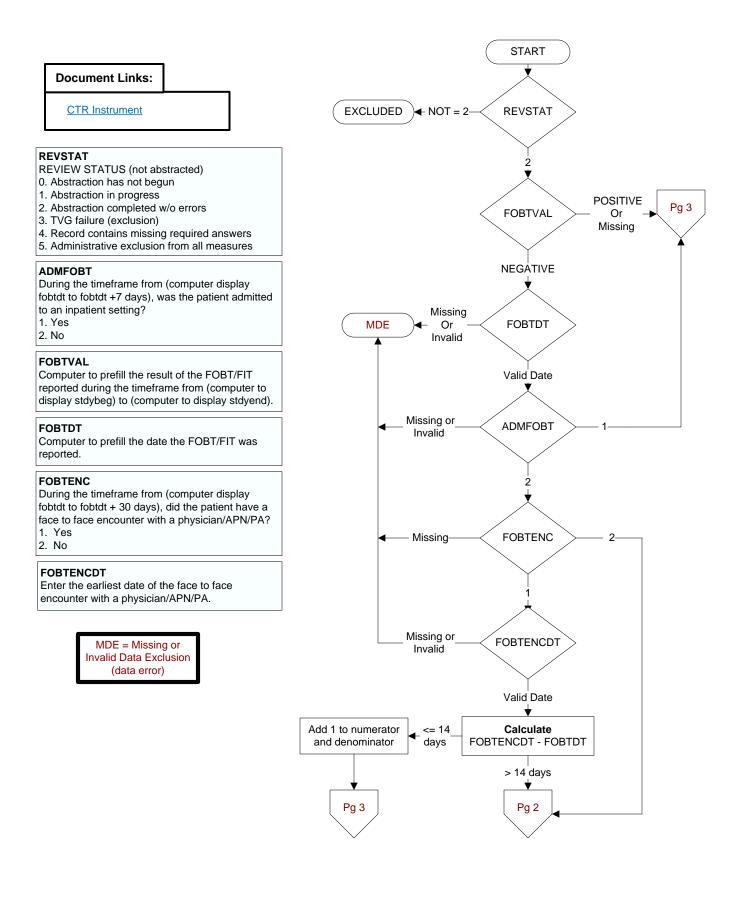

# NFOBTCOM

During the timeframe from (computer display fobtdt to fobtdt + 30 days), was the FOBT/FIT result communicated to the patient by any of the following methods?

- My HealtheVet Premium account
- · Letter does not have to be sent by certified mail.
- Secure messaging is a confidential message functionality of My HealtheVet similar to email between patient and provider for non-urgent matters
- Clinical Video Telehealth (CVT) refers to real time clinic based video encounter between the patient and provider.
- Telephone
- 1. Yes
- 2. No

#### NFOBTCOMDT

Enter the **earliest** date the FOBT/FIT result was communicated to the patient.