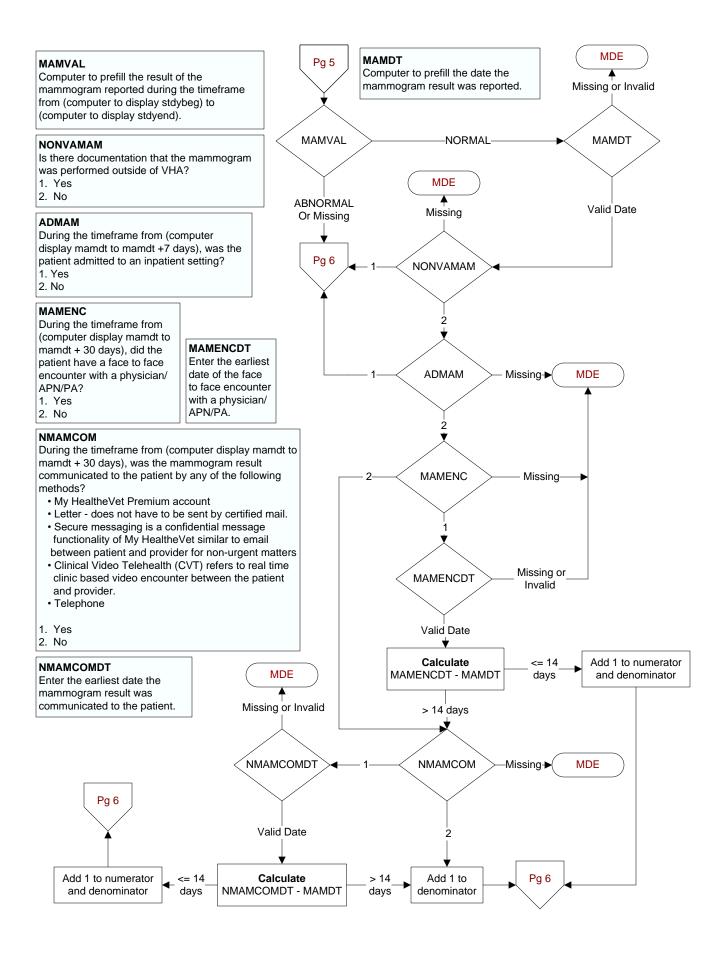

# NFOBTCOM

During the timeframe from (computer display fobtdt to fobtdt + 30 days), was the FOBT/FIT result communicated to the patient by any of the following methods?

- My HealtheVet Premium account
- · Letter does not have to be sent by certified mail.
- Secure messaging is a confidential message functionality of My HealtheVet similar to email between patient and provider for non-urgent matters
- Clinical Video Telehealth (CVT) refers to real time clinic based video encounter between the patient and provider.
- Telephone
- 1. Yes
- 2. No

#### NFOBTCOMDT

Enter the **earliest** date the FOBT/FIT result was communicated to the patient.