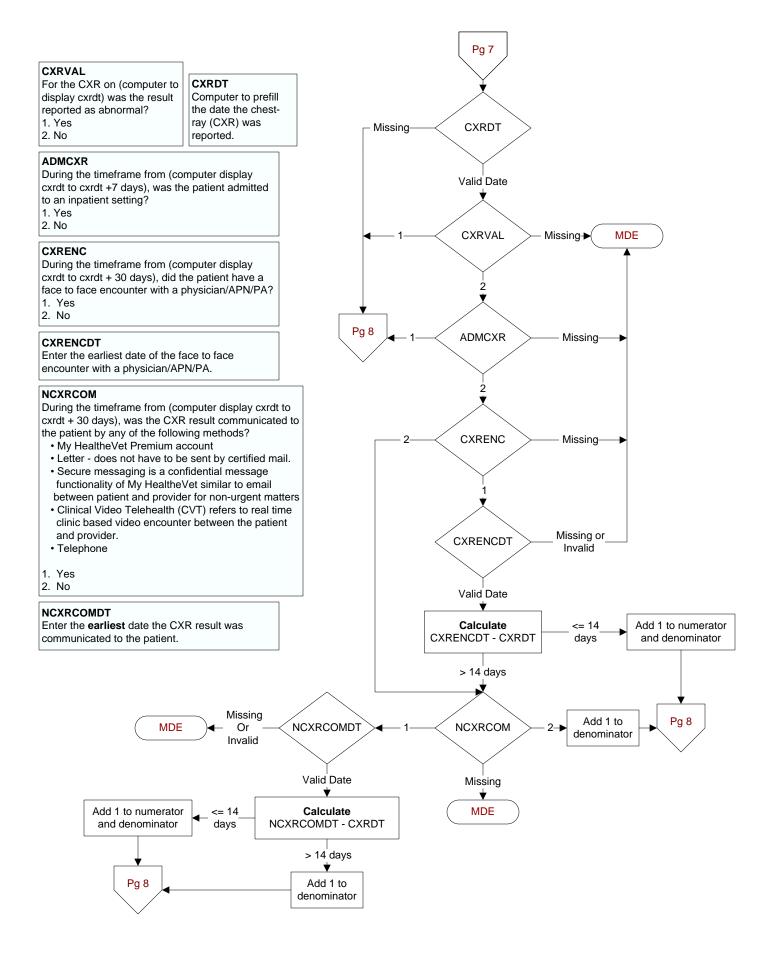

# NFOBTCOM

During the timeframe from (computer display fobtdt to fobtdt + 30 days), was the FOBT/FIT result communicated to the patient by any of the following methods?

- My HealtheVet Premium account
- · Letter does not have to be sent by certified mail.
- Secure messaging is a confidential message functionality of My HealtheVet similar to email between patient and provider for non-urgent matters
- Clinical Video Telehealth (CVT) refers to real time clinic based video encounter between the patient and provider.
- Telephone
- 1. Yes
- 2. No

#### NFOBTCOMDT

Enter the **earliest** date the FOBT/FIT result was communicated to the patient.













### CTR20 - 2q21 - % of Normal Test Results Compliant with Directive



## PAPENC

During the timeframe from (if hpvtest = 1 and hpvdt > paprptdt, computer display hpvdt to hpvdt + 30 days; else paprptdt tp paprptdt +30 days), did the patient have a face to face encounter with a physician/ APN/PA?

- 1. Yes
- 2. No

### PAPENCDT

Enter the earliest date of the face to face encounter with a physician/APN/PA.

#### NPAPCOMDT

Enter the **earliest** date the Pap result was communicated to the patient.

#### NPAPCOM

During the timeframe from (if hpvtest = 1 and hpvdt > paprptdt, computer display hpvdt to hpvdt + 30 days; else paprptdt tp paprptdt + 30 days), was the Pap result communicated to the patient by any of the following methods?

- My HealtheVet Premium account
- Letter does not h