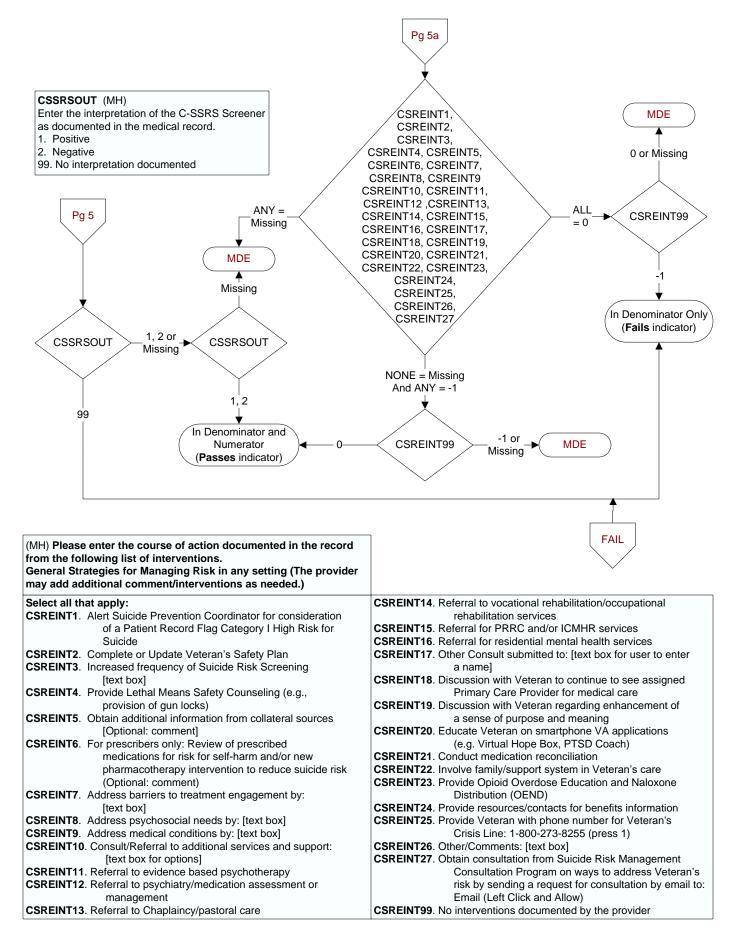

past year using

- one of the following standardized tools?
- 1. Clinical Dementia Rating Scale (CDR)
- 2. Functional Assessment Staging Tool (FAST)
- 3. Global Deterioration Scale (GDS)
- 99. Severity of dementia was not assessed during the past year using one of the specified tools

INCSEVCI (MH)

1. Yes

2. No

using one of the specified tools

## COGSCOR2 (MH)

What was the outcome of the assessment of the severity of dementia assessment?
4. Score indicated mild dementia
5. Score indicated moderate to severe dementia
6. Score indicated no dementia

- 99. No score documented in the record or unable
- to determine outcome

## MODSEVCI (MH)

During the past year, did the clinician document in the record that

- the patient has moderate or severe cognitive impairment?
- 1. Yes 2. No