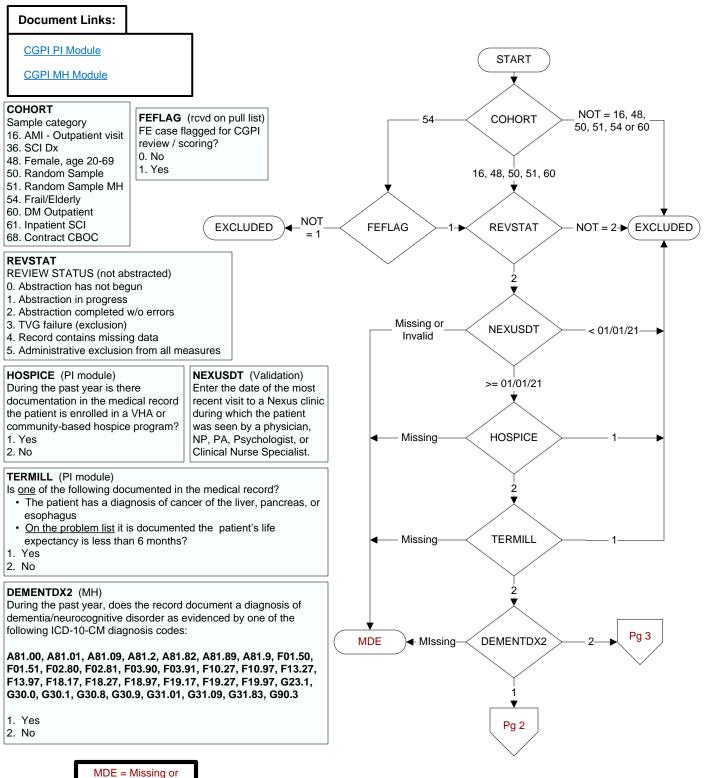

MDE = Missing or Invalid Data Exclusion (data error)

2 of 5



## DEMSEV (MH)

Was the severity of dementia assessed during the past year using

- one of the following standardized tools?
- 1. Clinical Dementia Rating Scale (CDR)
- 2. Functional Assessment Staging Tool (FAST)
- 3. Global Deterioration Scale (GDS)
- 99. Severity of dementia was not assessed during the past year using one of the specified tools

INCSEVCI (MH)

1. Yes

2. No

using one of the specified tools

## COGSCOR2 (MH)

What was the outcome of the assessment of the severity of dementia assessment?
4. Score indicated mild dementia
5. Score indicated moderate to severe dementia
6. Score indicated no dementia

- 99. No score documented in the record or unable
- to determine outcome

## MODSEVCI (MH)

During the past ye