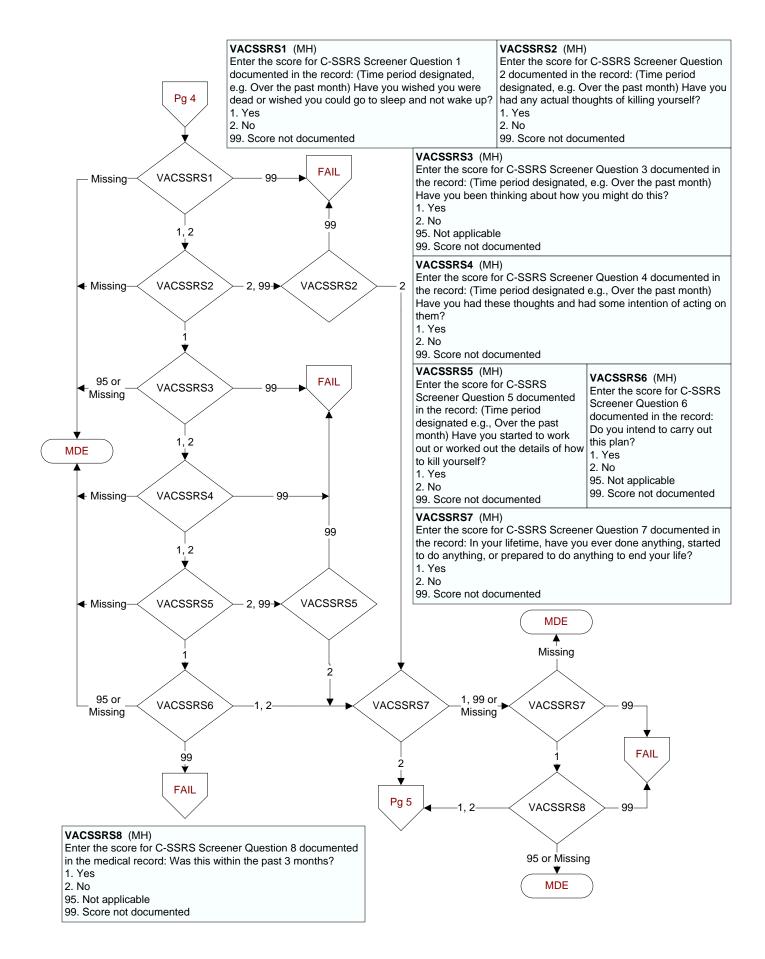

he past year using

- one of the following standardized tools?
- 1. Clinical Dementia Rating Scale (CDR)
- 2. Functional Assessment Staging Tool (FAST)
- 3. Global Deterioration Scale (GDS)
- 99. Severity of dementia was not assessed during the past year using one of the specified tools

INCSEVCI (MH)

1. Yes

2. No

using one of the specified tools

## COGSCOR2 (MH)

What was the outcome of the assessment of the severity of dementia assessment?
4. Score indicated mild dementia
5. Score indicated moderate to severe dementia
6. Score indicated no dementia

- 99. No score documented in the record or unable
- to determine outcome

## MODSEVCI (MH)

During the past year, did the clinician document in the record that

- the patient has moderate or severe cognitive impairment?
- 1. Yes 2. No