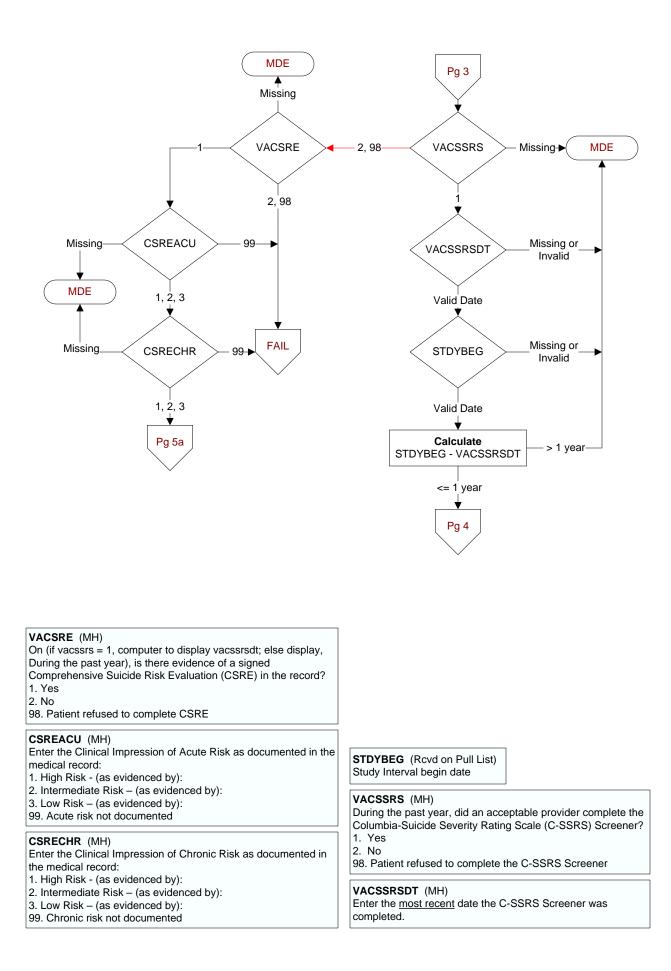

the past year using

- one of the following standardized tools?
- 1. Clinical Dementia Rating Scale (CDR)
- 2. Functional Assessment Staging Tool (FAST)
- 3. Global Deterioration Scale (GDS)
- 99. Severity of dementia was not assessed during the past year using one of the specified tools

INCSEVCI (MH)

1. Yes

2. No

using one of the specified tools

## COGSCOR2 (MH)

What was the outcome of the assessment of the severity of dementia assessment?
4. Score indicated mild dementia
5. Score indicated moderate to severe dementia
6. Score indicated no dementia

- 99. No score documented in the record or unable
- to determine outcome

## MODSEVCI (MH)

During the past year, did the clinician document in the record that

- the patient has moderate or severe cognitive impairment?
- 1. Yes 2. No