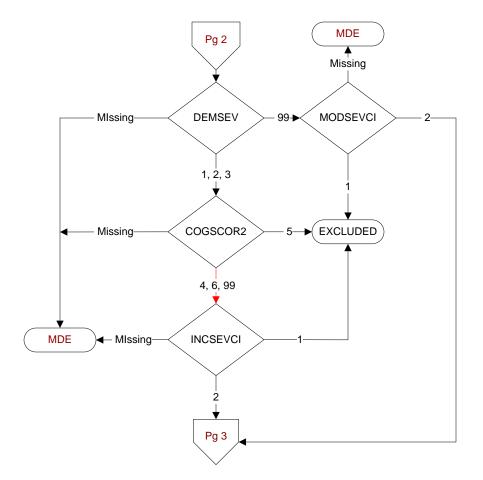

## DEMSEV (MH)

Was the severity of dementia assessed during the past year using

- one of the following standardized tools?
- 1. Clinical Dementia Rating Scale (CDR)
- 2. Functional Assessment Staging Tool (FAST)
- 3. Global Deterioration Scale (GDS)
- 99. Severity of dementia was not assessed during the past year using one of the specified tools

INCSEVCI (MH)

1. Yes

2. No

using one of the specified tools

## COGSCOR2 (MH)

What was the outcome of the assessment of the severity of dementia assessment?
4. Score indicated mild dementia
5. Score indicated moderate to severe dementia
6. Score indicated no dementia

- 99. No score documented in the record or unable
- to determine outcome

## MODSEVCI (MH)

During the past year, did the clinician document in the record that

- the patient has moderate or severe cognitive impairment?
- 1. Yes 2. No