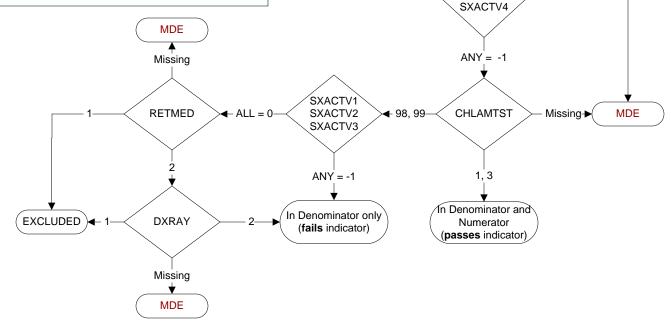

## CHLAMTST (PI)

Does the medical record contain the report of a chlamydia test performed for this patient within the past year?

- 1. Chlamydia test performed by VHA
- 3. Chlamydia test performed by private sector provider
- 98. Patient refused all chlamydia tests
- 99. No documentation a chlamydia test was performed

## RETMED (PI)

During the time frame from (computer to enter prgtstdt to prgtstdt + 6 days) is there documentation of a prescription for a retinoid medication?

- 1. Yes
- 2. No

EXCLUDED

## DXRAY (PI)

During the time frame from (computer to enter prgtstdt to prgtstdt + 6 days) is there documentation of a diagnostic x-ray performed?

- 1. Yes
- 2. No