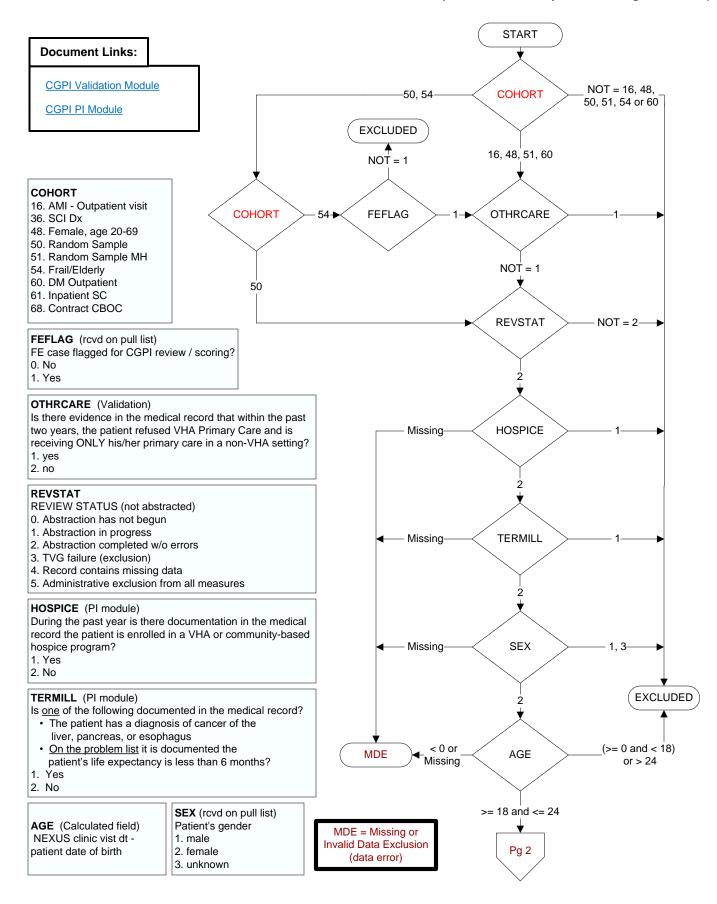

ANY = Missing

Or

ALL = 0

ALL = 0

Pg 2

SXACTV'

SXACTV2

SXACTV3

SXACTV4

SXACTV99

NONE = Missing and ANY = -1

SXACTV99

0

SXACTV1 SXACTV2

SXACTV3

Is there documentation in the medical record of any of the following during the past year?

Indicate all that apply:

**SXACTV1**. Prescription for contraceptives

SXACTV2. Pregnancy

SXACTV3. Documentation the patient is sexually active

SXACTV4. Pregnancy test performed

**SXACTV99.** None of the above documented during the past year

-1 = Yes

0 = No

## CHLAMTST (PI)

Does the medical record contain the report of a chlamydia test performed for this patient within the past year?

- 1. Chlamydia test performed by VHA
- 3. Chlamydia test performed by private sector provider
- 98. Patient refused all chlamydia tests
- 99. No documentation a chlamydia test was performed

## RETMED (PI)

During the time frame from (computer to enter prgtstdt to prgtstdt + 6 days) is there documentation of a prescription for a retinoid medication?

- 1. Yes
- 2. No

EXCLUDED

## DXRAY (PI)

During the time frame from (computer to enter prgtstdt to prgtstdt + 6 days) is there documentation of a diagnostic x-ray performed?

- 1. Yes
- 2. No