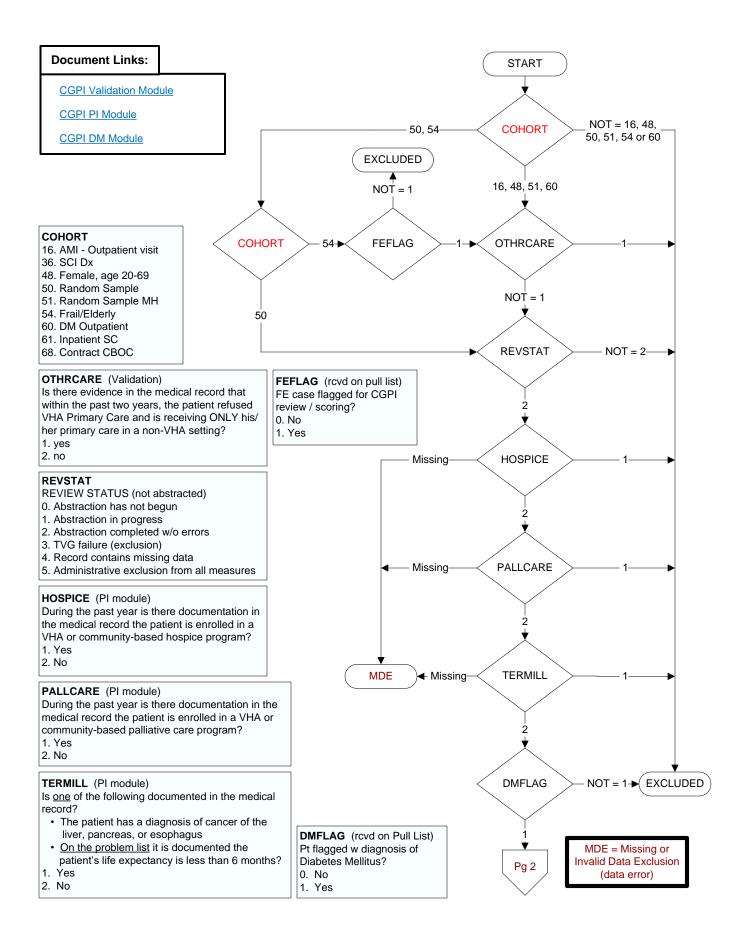

| <ul> <li>FOOTPLSE (DM)</li> <li>Within the past year, does the record document pulses were checked in patient's feet?</li> <li>1. yes</li> <li>2. no</li> <li>95. not applicable</li> <li>98. Patient refused foot exam</li> </ul> | <ul> <li>AMPUTEE (DM)</li> <li>Does the patient have a lower extremity amputation?</li> <li>1. Unilateral amputation</li> <li>2. Bilateral amputation</li> <li>99. No documentation of lower extremity amputation</li> </ul> |
|------------------------------------------------------------------------------------------------------------------------------------------------------------------------------------------------------------------------------------|------------------------------------------------------------------------------------------------------------------------------------------------------------------------------------------------------------------------------|
|------------------------------------------------------------------------------------------------------------------------------------------------------------------------------------------------------------------------------------|------------------------------------------------------------------------------------------------------------------------------------------------------------------------------------------------------------------------------|