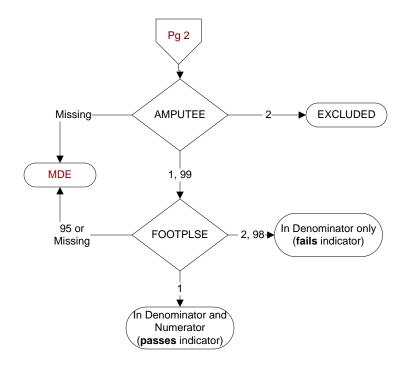

| <ul> <li>FOOTPLSE (DM)</li> <li>Within the past year, does the record document pulses were checked in patient's feet?</li> <li>1. yes</li> <li>2. no</li> <li>95. not applicable</li> <li>98. Patient refused foot exam</li> </ul> | <ul> <li>AMPUTEE (DM)</li> <li>Does the patient have a lower extremity amputation?</li> <li>1. Unilateral amputation</li> <li>2. Bilateral amputation</li> <li>99. No documentation of lower extremity amputation</li> </ul> |
|------------------------------------------------------------------------------------------------------------------------------------------------------------------------------------------------------------------------------------|------------------------------------------------------------------------------------------------------------------------------------------------------------------------------------------------------------------------------|
|------------------------------------------------------------------------------------------------------------------------------------------------------------------------------------------------------------------------------------|------------------------------------------------------------------------------------------------------------------------------------------------------------------------------------------------------------------------------|