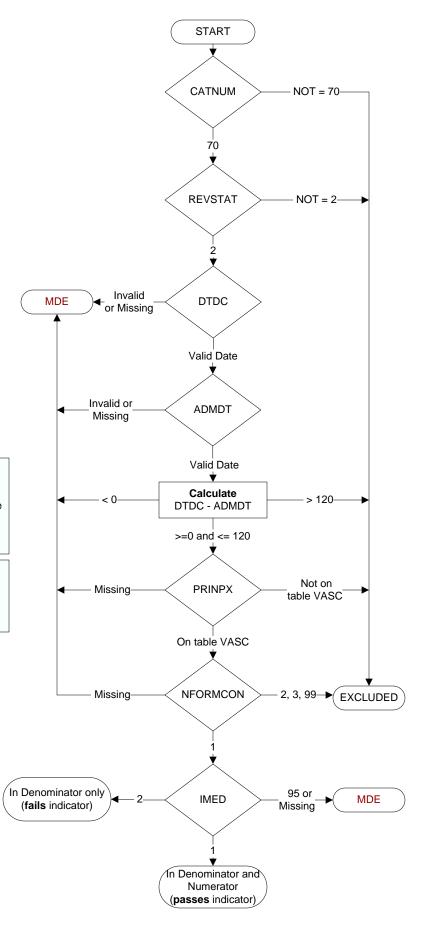

## **Document Links:**

**Global Measures Instrument** 

**CATNUM** (rcvd on pull list) Sample category number

70 = Global Measures

#### REVSTAT

REVIEW STATUS (not abstracted)

- 0. Abstraction has not begun
- 1. Abstraction in progress
- 2. Abstraction completed w/o errors
- 3. TVG failure (exclusion)
- 4. Record contains missing required answers
- 5. Administrative exclusion from all measures

# DTDC (GM)

Discharge Date

#### ADMDT (GM)

**Admission Date** 

### PRINPX (GM)

Enter the ICD-10-PCS principal procedure code and date the procedure was performed

# NFORMCON (GM)

Does the medical record contain an informed consent form that is dated 0 – 60 days prior to the procedure?

- 1. contains form dated 0 60 days prior to procedure
- 2. contains form but dates outside parameters
- 3. contains form, not dated
- 99. no informed consent form in medical record

#### IMED (GM)

Was iMedConsent used to create the consent form?

- 1. yes
- 2. no
- 95. not applicable

MDE = Missing or Invalid Data Exclusion (data error)