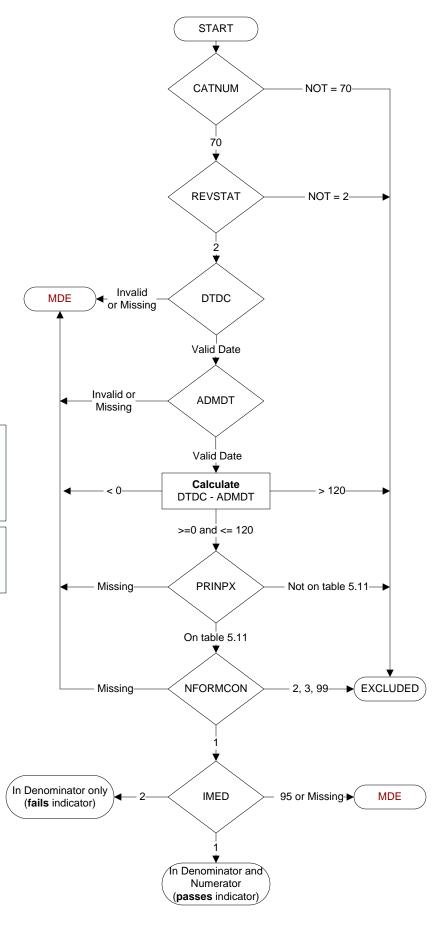

## **Document Links:**

**Global Measures Instrument** 

CATNUM (rcvd on pull list)

Sample cohort

70 = Global Measures

#### REVSTAT

REVIEW STATUS (not abstracted)

- 0. Abstraction has not begun
- 1. Abstraction in progress
- 2. Abstraction completed w/o errors
- 3. TVG failure (exclusion)
- 4. Record contains missing required answers
- 5. Administrative exclusion from all measures

### **DTDC** (GM) Discharge Date

# ADMDT (GM)

Admission Date

### PRINPX (GM)

Enter the ICD-10-PCS principal procedure code and date the procedure was performed

### NFORMCON (GM)

Does the medical record contain an informed consent form that is dated 0-60 days prior to the procedure?

- 1. contains form dated 0 60 days prior to procedure
- 2. contains form but dates outside parameters
- 3. contains form, not dated
- 99. no informed consent form in medical record

## IMED (GM)

Was iMedConsent used to create the consent form?

- 1. yes
- 2. no
- 95. not applicable

MDE = Missing or Invalid Data Exclusion (data error)