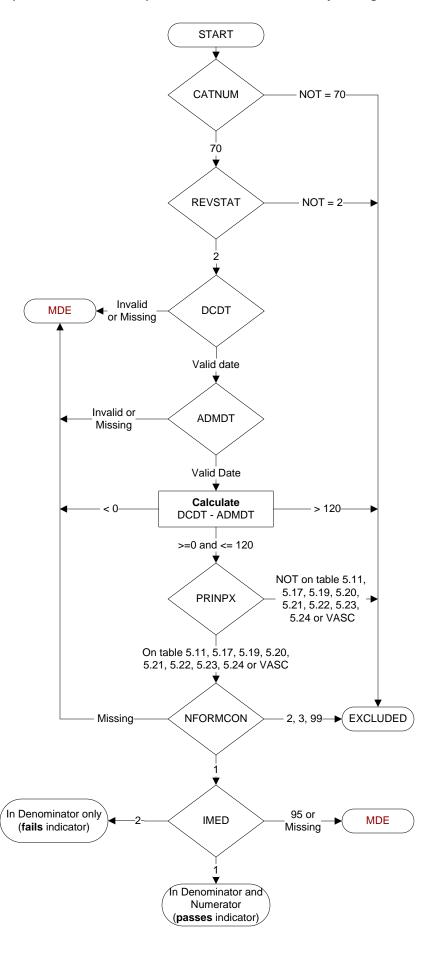

## CATNUM (rcvd on pull list)

Sample cohort

70 = Global Measures

## REVSTAT

REVIEW STATUS (not abstracted)

- 0. Abstraction has not begun
- 1. Abstraction in progress
- 2. Abstraction completed w/o errors
- 3. TVG failure (exclusion)
- 4. Record contains missing data
- 5. Administrative exclusion from all measures

#### ADMDT (GM)

Admission date:

# DTDC (GM)

Discharge Date

### PRINPX (GM)

Enter the ICD-10-PCS principal procedure code and date the procedure was performed

## NFORMCON (GM)

Does the medical record contain an informed consent form that is dated 0 – 60 days prior to the procedure?

- 1. contains form dated 0 60 days prior to procedure
- 2. contains form but dates outside parameters
- 3. contains form, not dated
- 99. no informed consent form in medical record

# IMED (Inf Consent)

Was iMedConsent used to create the consent form?

- 1. yes
- 2. no
- 95. not applicable

MDE = Missing or Invalid Data Exclusion (data error)