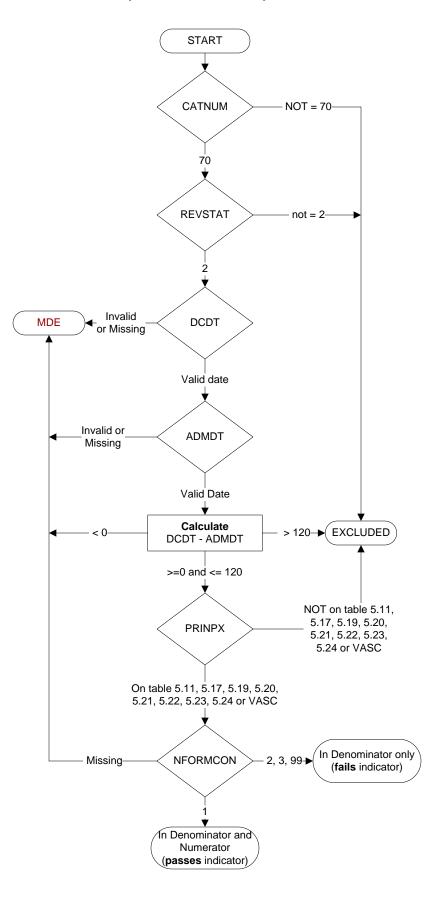

# **Document Links:**

Global Measures Instrument

CATNUM (rcvd on pull list)

Sample cohort

70 = Global Measures

## **REVSTAT**

REVIEW STATUS (not abstracted)

- 0. Abstraction has not begun
- 1. Abstraction in progress
- 2. Abstraction completed w/o errors
- 3. TVG failure (exclusion)
- 4. Record contains missing data
- 5. Administrative exclusion from all measures

## ADMDT (GM) Admission date:

DTDC (GM)

Discharge Date

## PRINPX (GM)

Enter the ICD-10-PCS principal procedure code and date the procedure was performed

## NFORMCON (GM)

Does the medical record contain an informed consent form that is dated 0 - 60 days prior to the procedure?

- 1. contains form dated 0 60 days prior to procedure
- 2. contains form but dates outside parameters
- 3. contains form, not dated
- 99. no informed consent form in medical record

MDE = Missing or Invalid Data Exclusion (data error)