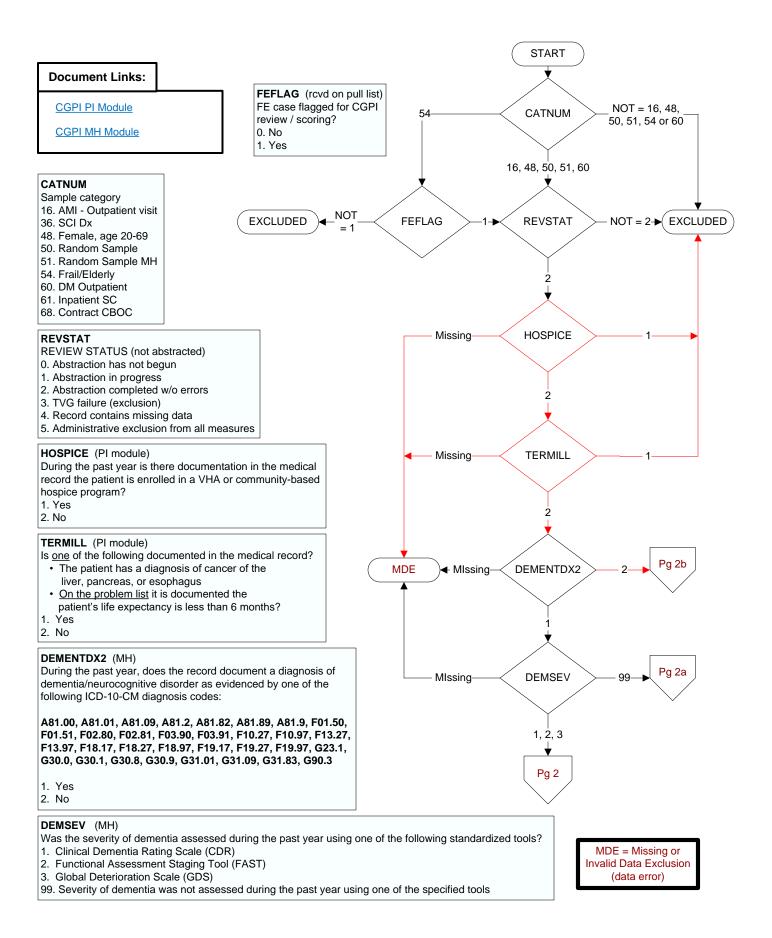

| What was the outcome of the assessment of the<br>severity of dementia assessment? During to<br>cliniciar   4. Score indicated mild dementia that the | <b>MODSEVCI</b> (MH)<br>During the past year, did the<br>clinician document in the record<br>that the patient has moderate or | SCRNAUDC (MH)<br>Within the past year, was the patient<br>screened for alcohol misuse with the<br>AUDIT-C?<br>1. Yes<br>2. No |
|------------------------------------------------------------------------------------------------------------------------------------------------------|-------------------------------------------------------------------------------------------------------------------------------|-------------------------------------------------------------------------------------------------------------------------------|
|                                                                                                                                                      |                                                                                                                               | <b>DTALSCRN</b> (MH)<br>Enter the <u>most recent date</u> of screening<br>for alcohol misuse with the AUDIT-C.                |