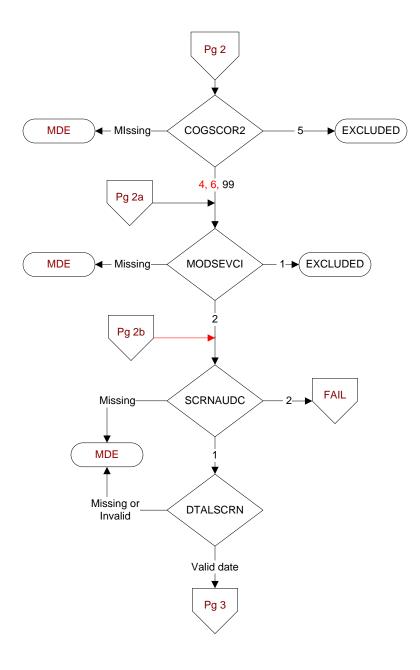

| What was the outcome of the assessment of the<br>severity of dementia assessment? During to<br>cliniciar   4. Score indicated mild dementia that the | <b>MODSEVCI</b> (MH)<br>During the past year, did the<br>clinician document in the record<br>that the patient has moderate or | SCRNAUDC (MH)<br>Within the past year, was the patient<br>screened for alcohol misuse with the<br>AUDIT-C?<br>1. Yes<br>2. No |
|------------------------------------------------------------------------------------------------------------------------------------------------------|-------------------------------------------------------------------------------------------------------------------------------|-------------------------------------------------------------------------------------------------------------------------------|
|                                                                                                                                                      |                                                                                                                               | <b>DTALSCRN</b> (MH)<br>Enter the <u>most recent date</u> of screening<br>for alcohol misuse with the AUDIT-C.                |