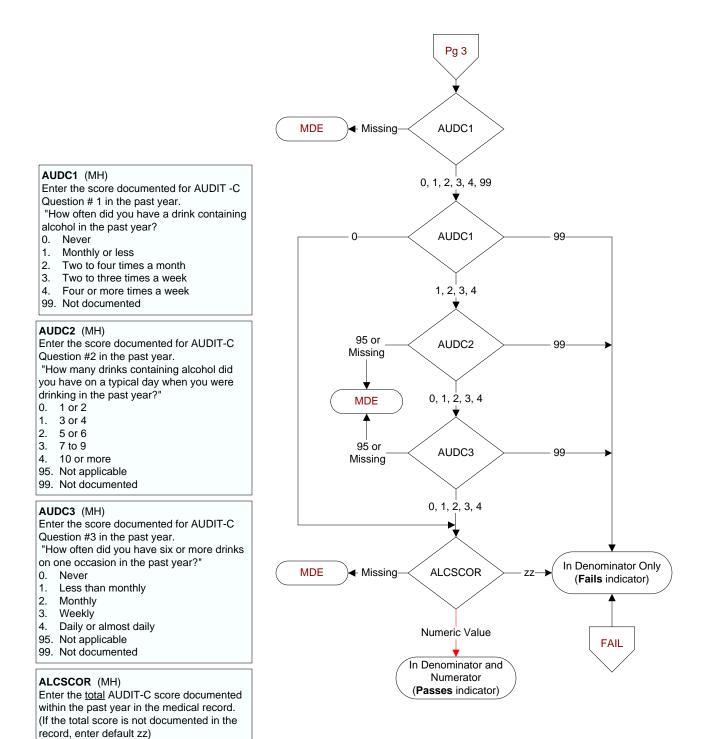

| What was the outcome of the assessment of the<br>severity of dementia assessment? During to<br>cliniciar   4. Score indicated mild dementia that the | <b>MODSEVCI</b> (MH)<br>During the past year, did the<br>clinician document in the record<br>that the patient has moderate or | SCRNAUDC (MH)<br>Within the past year, was the patient<br>screened for alcohol misuse with the<br>AUDIT-C?<br>1. Yes<br>2. No |
|------------------------------------------------------------------------------------------------------------------------------------------------------|-------------------------------------------------------------------------------------------------------------------------------|-------------------------------------------------------------------------------------------------------------------------------|
|                                                                                                                                                      |                                                                                                                               | <b>DTALSCRN</b> (MH)<br>Enter the <u>most recent date</u> of screening<br>for alcohol misuse with the AUDIT-C.                |