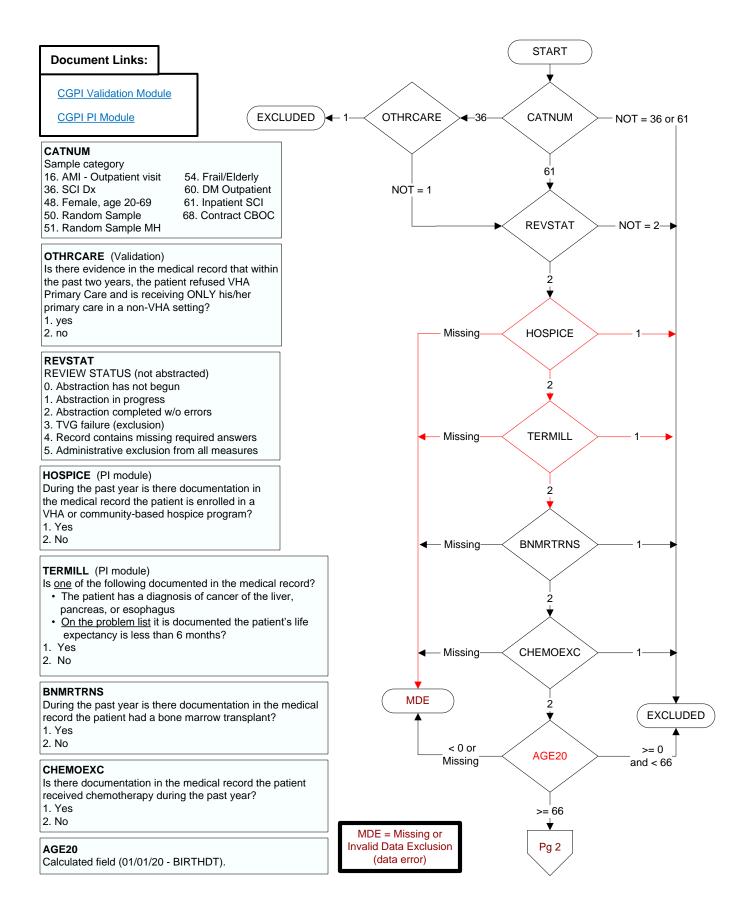

## PPSVVAC (PI Module)

At any time, not later than the study end date, did the veteran receive the **PPSV23** (or pneumococcal) vaccination, either as an inpatient or outpatient?

- 1. received PPSV23 (or pneumococcal) vaccination from VHA
- 3. received **PPSV23** (or pneumococcal) vaccination from private sector provider

98. patient refused **PPSV23** (or pneumococcal) vaccination 99. no documentation patient received **PPSV23** (or pneumococcal) vaccination

## PPSVDT (PI Module)

Enter the date of the **PPSV23** (or pneumococcal) vaccination.

## PNEURXN (PI Module)

Is there documentation in the medical record of a prior anaphylactic reaction to a pneumococcal vaccine?

- 1. Yes
- 2. No