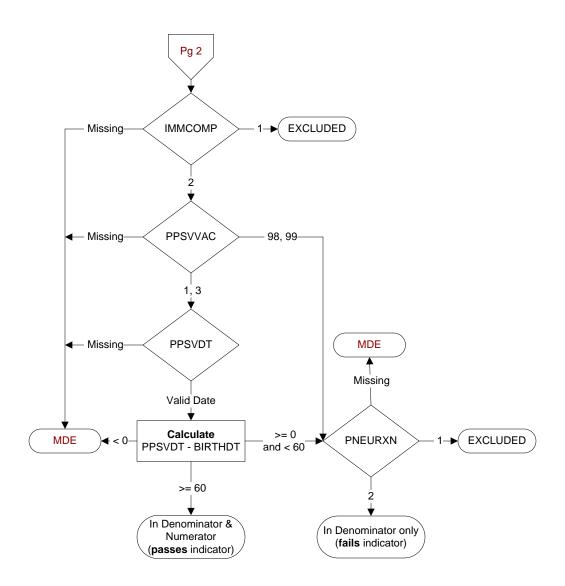

## PPSVVAC (PI Module)

At any time, not later than the study end date, did the veteran receive the **PPSV23** (or pneumococcal) vaccination, either as an inpatient or outpatient?

- 1. received PPSV23 (or pneumococcal) vaccination from VHA
- 3. received **PPSV23** (or pneumococcal) vaccination from private sector provider

98. patient refused **PPSV23** (or pneumococcal) vaccination 99. no documentation patient received **PPSV23** (or pneumococcal) vaccination

## PPSVDT (PI Module)

Enter the date of the **PPSV23** (or pneumococcal) vaccination.

## PNEURXN (PI Module)

Is there documentation in the medical record of a prior anaphylactic reaction to a pneumococcal vaccine?

- 1. Yes
- 2. No