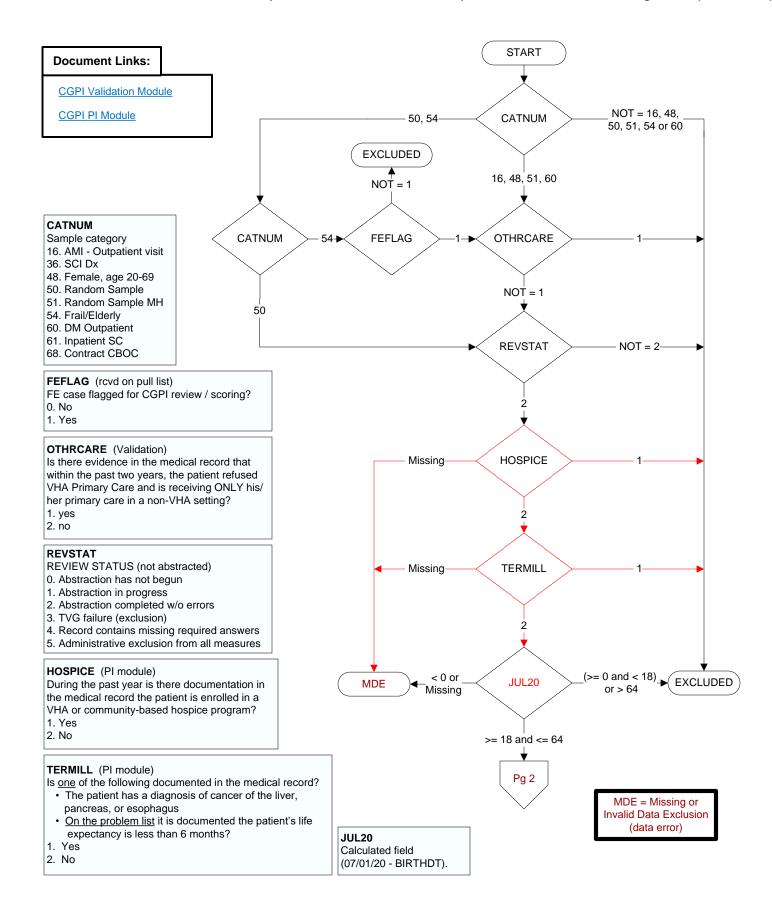

## FLUVAC20 (PI Module)

During the period from (computer display 7/01/2020 to (pulldt or <= stdyend if stdyend > pulldt)), did the patient receive influenza vaccination?

- 1. received vaccination from VHA
- 3. received vaccination from private sector provider
- 4. patient's only visit during immunization period preceded availability of vaccine
- 98. patient refused vaccination
- 99. no documentation patient received vaccination

## ALLERFLU (PI Module)

Is one of the following documented in the medical record?

- Previous severe allergic reaction to any component of the influenza vaccine, or after a previous dose of any influenza vaccine
- · History of Guillain-Barre Syndrome
- 1. Yes
- 2. No

## **BNMRTRNS**

During the past year is there documentation in the medical record the pati