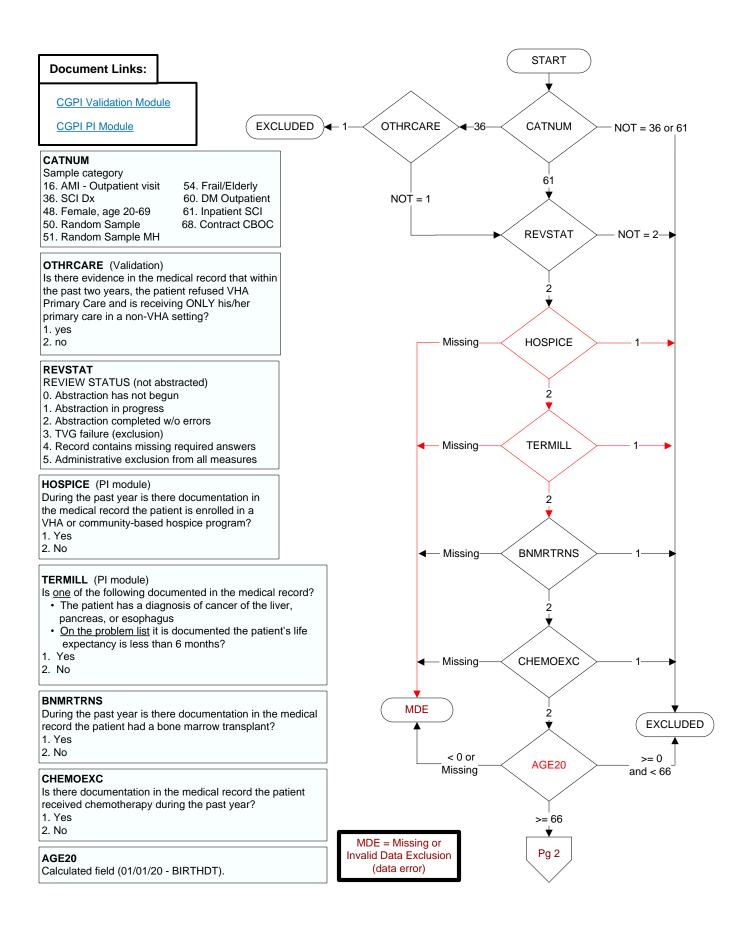

## **IMMCOMP** (PI Module) At any time in the patient's history through (computer to display stdyend) is there documentation of any of the following in the medical record? Immunocompromising conditions • Anatomic or functional asplenia Sickle cell disease and HB-S disease Cerebrospinal fluid leak(s) • Cochlear implant(s) 1. Yes 2. No **PPSVVAC** (PI Module) PNEURXN (PI Module) At any time, not later than the study end date, did the veteran receive the PPSV23 Is there documentation in the medical (or pneumococcal) vaccination, either as an inpatient or outpatient? record of a prior anaphylactic reaction 1. received PPSV23 (or pneumococcal) vaccination from VHA to a pneumococcal vaccine? 3. received PPSV23 (or pneumococcal) vaccination from private sector provider 1. Yes 98. patient refused PPSV23 (or pneumococcal) vaccination 2. No 99. no documentation patient received PPSV23 (or pneumococcal) vaccination