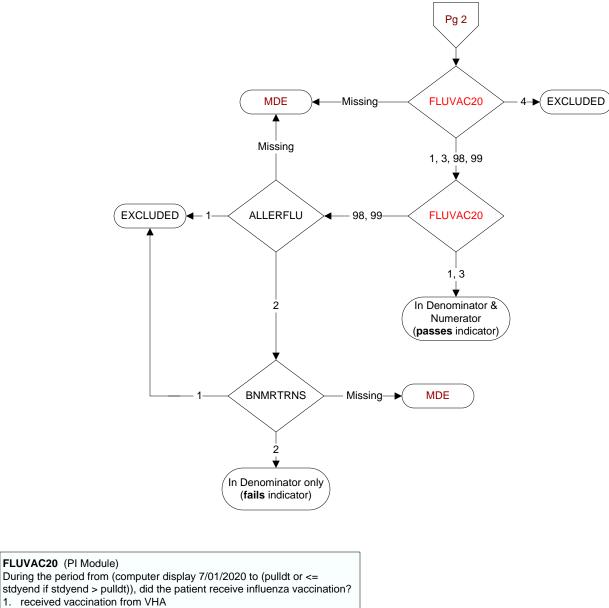

- 3. received vaccination from private sector provider
- 4. patient's only visit during immunization period preceded availability of vaccine
- 98. patient refused vaccination
- 99. no documentation patient received vaccination

## ALLERFLU (PI Module)

- Is one of the following documented in the medical record?
- Previous severe allergic reaction to any component of the influenza vaccine, or after a previous dose of any influenza vaccine
- History of Guillain-Barre Syndrome
- 1. Yes

2. No

## BNMRTRNS

During the past year is there documentation in the medical record the patient had a bone marrow transplant? 1. Yes 2. No