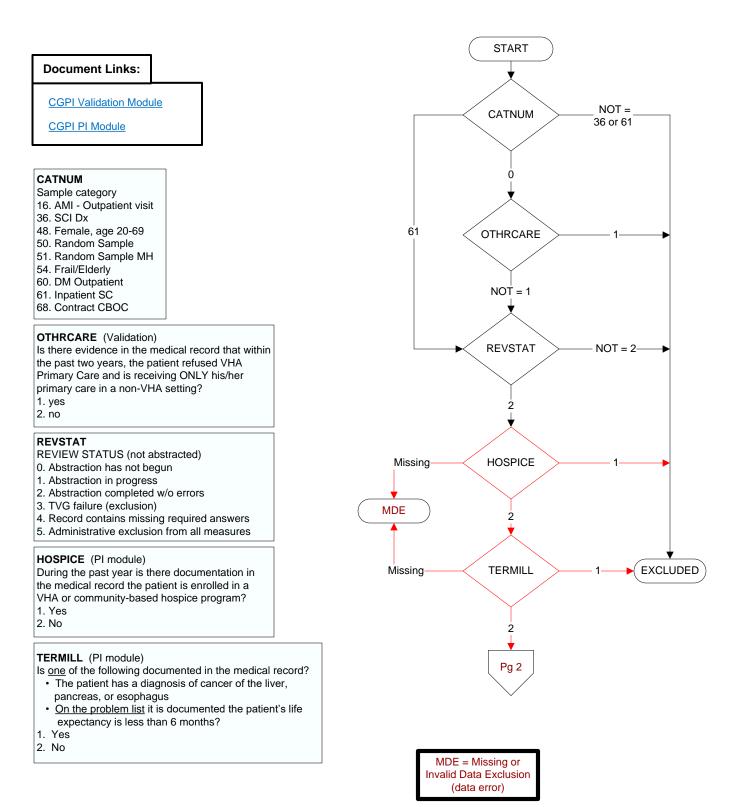

- 3. received vaccination from private sector provider
- 4. patient's only visit during immunization period preceded availability of vaccine
- 98. patient refused vaccination
- 99. no documentation patient received vaccination

## ALLERFLU (PI Module)

- Is one of the following documented in the medical record?
- Previous severe allergic reaction to any component of the influenza vaccine, or after a previous dose of any influenza vaccine
- History of Guillain-Barre Syndrome
- 1. Yes

2. No

## BNMRTRNS

During the past year is there documentation in the medical record the patient had a bone marrow transplant? 1. Yes 2. No