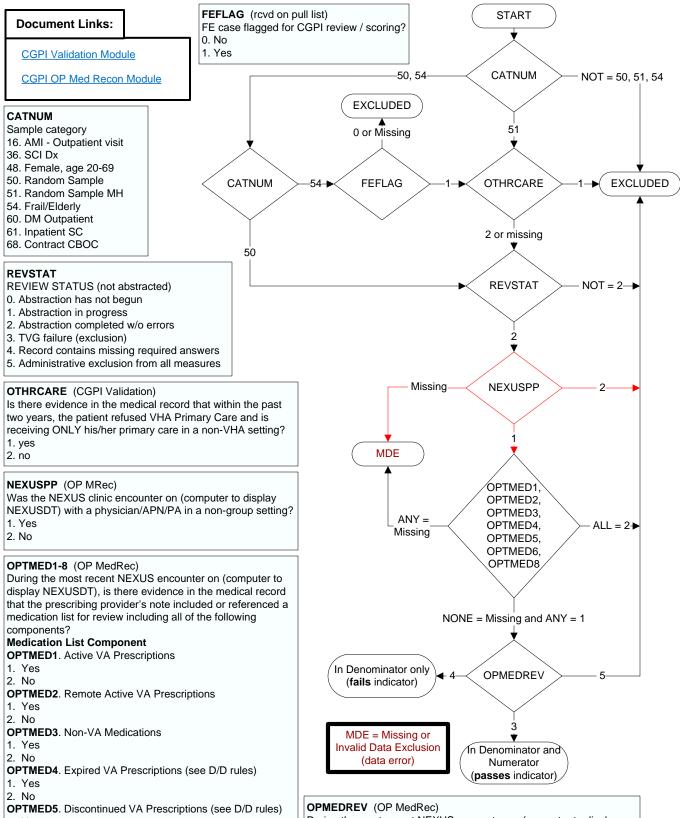

During the most recent NEXUS encounter on (computer to display NEXUSDT), is there documentation the available essential medication list components were reviewed with the patient/caregiver? 3. Yes

4. No: There is no documentation that the available essential medication list components were reviewed with the patient/caregiver 5. Documented the patient/caregiver refused or was unable to participate in review of essential medication list components

- 1. Yes
- 2. No

**OPTMED6.** Pending Medication Orders

- 1. Yes
- 2. No

**OPTMED8**. Allergies (Remote Facility **AND** Local Facility)

- 1. Yes
- 2. No