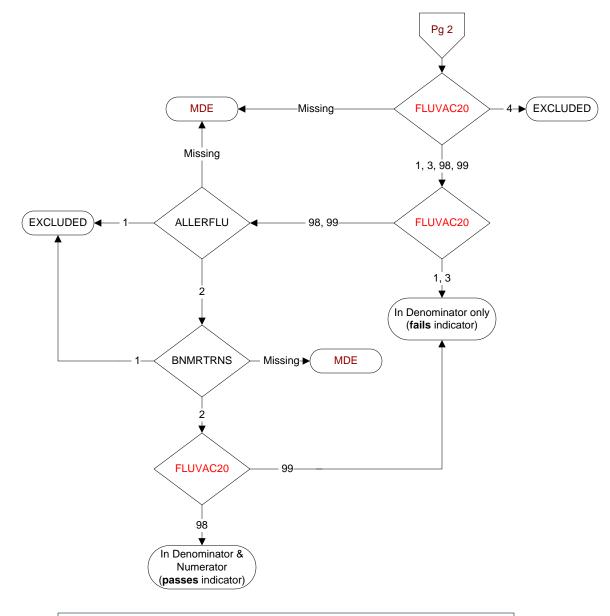

## FLUVAC20

During the period from (computer display 7/01/2020 to (pulldt or <= stdyend if stdyend > pulldt)), did the patient receive influenza vaccination?

- 1. received vaccination from VHA
- 3. received vaccination from private sector provider
- 4. patient's only visit during immunization period preceded availability of vaccine
- 98. patient refused vaccination
- 99. no documentation patient received vaccination

## ALLERFLU

Is one of the following documented in the medical record?

- Previous severe allergic reaction to any component of the influenza vaccine, or after a previous dose of any influenza vaccine
- History of Guillain-Barre Syndrome
- 1. Yes
- 2. No

## BNMRTRNS

Is there documentation in the medical record the patient had a bone marrow transplant during the past year? 1. Yes 2. No

2 of 2