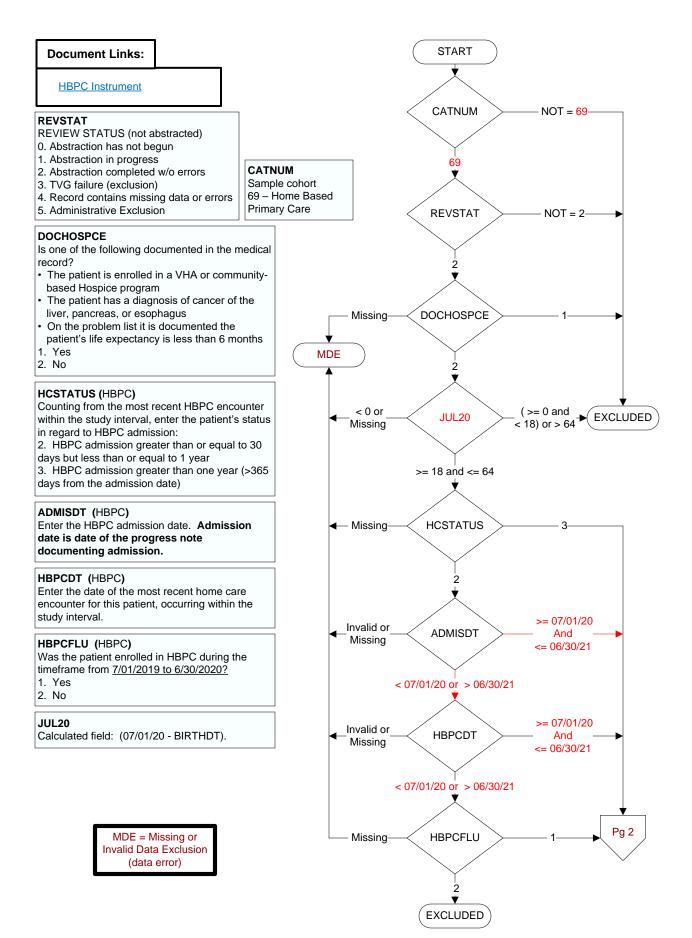

## FLUVAC20

During the period from (computer display 7/01/2020 to (pulldt or <= stdyend if stdyend > pulldt)), did the patient receive influenza vaccination?

- 1. received vaccination from VHA
- 3. received vaccination from private sector provider
- 4. patient's only visit during immunization period preceded availability of vaccine
- 98. patient refused vaccination
- 99. no documentation patient received vaccination

## ALLERFLU

Is one of the following documented in the medical record?

- Previous severe allergic reaction to any component of the influenza vaccine, or after a previous dose of any influenza vaccine
- History of Guillain-Barre Syndrome
- 1. Yes
- 2. No

## BNMRTRNS

Is there documentation in the medical record the patient had a bone marrow transplant during the past year? 1. Yes 2. No

2 of 2