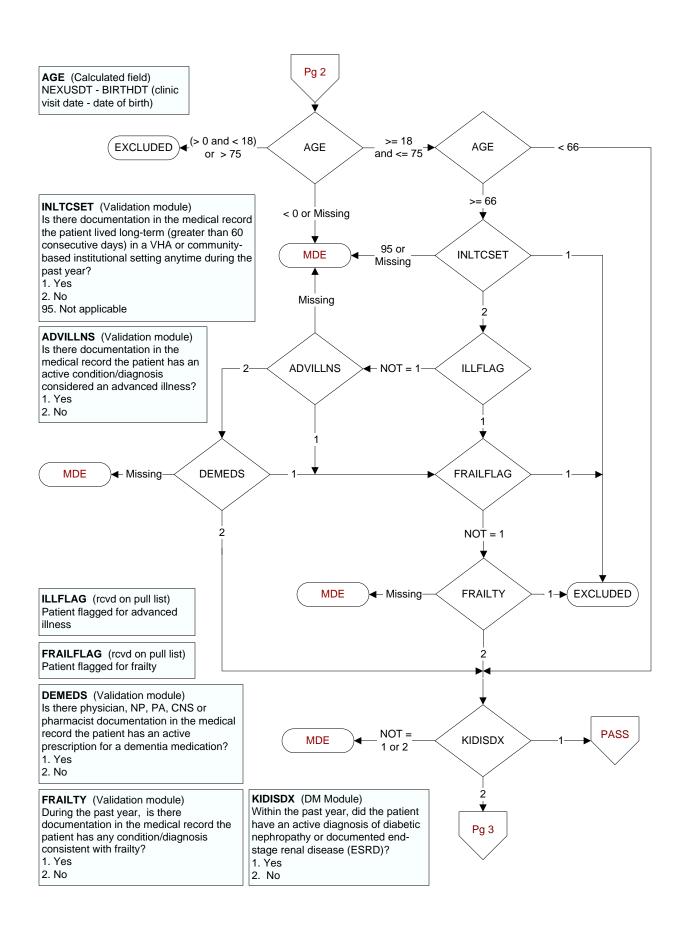

## RNLTRANS (DM Module) Is there documentation the patient had renal (kidney) transplantation?

1. Yes

2. No

# **SEENEPH** (DM Module) Within the past year, was the patient seen at any time by a nephrologist?

Yes
No

# PROTINYR (Shared Module)

Within the past year, was a urinalysis for protein done?

- 1. Yes
- 2. No
- 98. Patient refused urinalysis test

#### MICROALBN (Shared Module)

Was a urine test for microalbuminuria performed within the past year?

- 1. Yes
- 2. No
- 98. Patient refused microalbuminuria test

### ACERX (Shared Module)

At the most recent outpatient visit, was an angiotensin converting enzyme inhibitor (ACEI) included in the patient's current medications?

Examples of ACEI medications include, but are not limited to:

- · enalapril
- captopril
- lisinopril
- benazepril
- ramipril
- · combinations of ACEI with hydrochlorothiazide
- 1. Yes
- 2. No

# ARBRX (Shared Module)

At the most recent outpatient visit, was an angiotensin II receptor antagonist (ARB or AIIRA) included in the patient's current medications?

**PASS** 

Examples of ARB medications include, but are not limited to:

- candesartan
- eprosartan
- irbesartan
- losartan
- valsartan
- combinations of ARB with hydrochlorothiazide
- 1. Yes
- 2. No
- 95. Not applicable