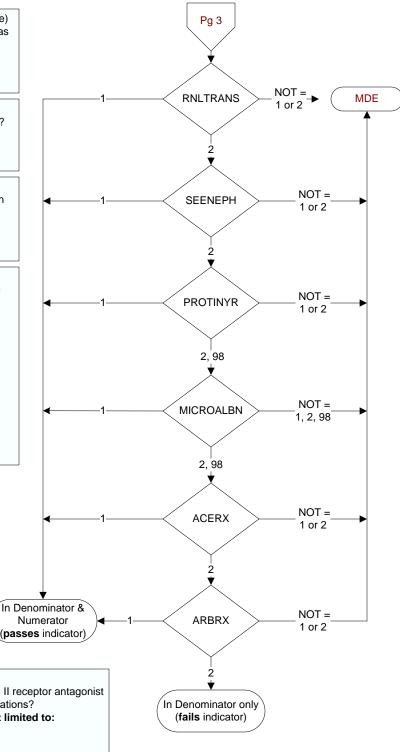

## RNLTRANS (DM Module) Is there documentation the patient had renal (kidney) transplantation?

1. Yes

2. No

# **SEENEPH** (DM Module) Within the past year, was the patient seen at any time by a nephrologist?

Yes
No

# PROTINYR (Shared Module)

Within the past year, was a urinalysis for protein done?

- 1. Yes
- 2. No
- 98. Patient refused urinalysis test

#### MICROALBN (Shared Module)

Was a urine test for microalbuminuria performed within the past year?

- 1. Yes
- 2. No
- 98. Patient refused microalbuminuria test

### ACERX (Shared Module)

At the most recent outpatient visit, was an angiotensin converting enzyme inhibitor (ACEI) included in the patient's current medications?

Examples of ACEI medications include, but are not limited to:

- · enalapril
- captopril
- lisinopril
- benazepril
- ramipril
- · combinations of ACEI with hydrochlorothiazide
- 1. Yes
- 2. No

# ARBRX (Shared Module)

At the most recent outpatient visit, was an angiotensin II receptor antagonist (ARB or AIIRA) included in the patient's current medications?

**PASS** 

Examples of ARB medications include, but are not limited to:

- candesartan
- eprosartan
- irbesartan
- losartan
- valsartan
- combinations of ARB with hydrochlorothiazide
- 1. Yes
- 2. No
- 95. Not applicable