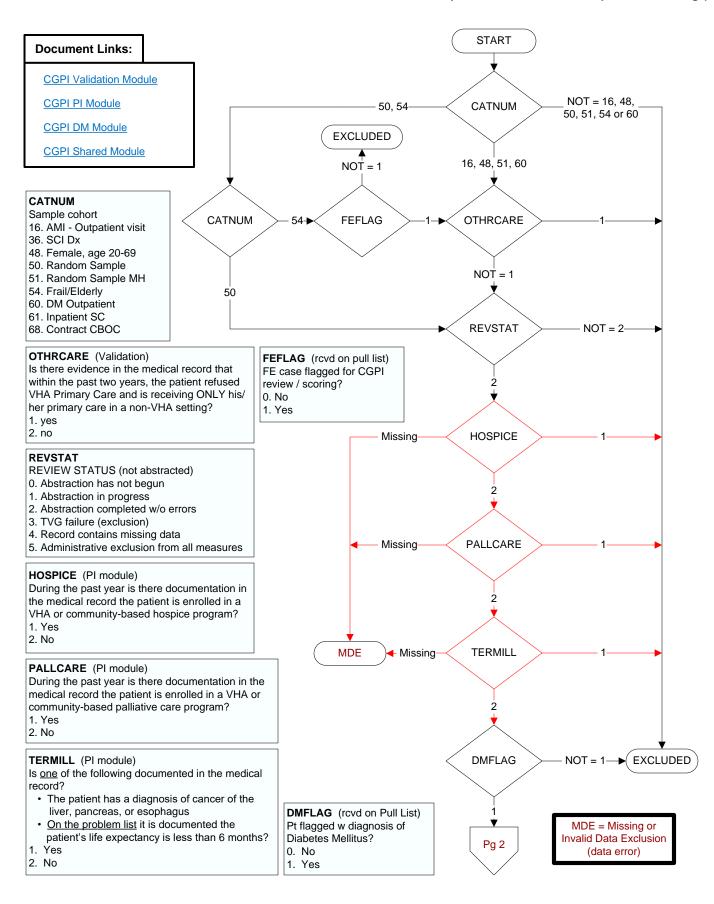

## RNLTRANS (DM Module) Is there documentation the patient had renal (kidney) transplantation?

1. Yes

2. No

# **SEENEPH** (DM Module) Within the past year, was the patient seen at any time by a nephrologist?

Yes
No

# PROTINYR (Shared Module)

Within the past year, was a urinalysis for protein done?

- 1. Yes
- 2. No
- 98. Patient refused urinalysis test

#### MICROALBN (Shared Module)

Was a urine test for microalbuminuria performed within the past year?

- 1. Yes
- 2. No
- 98. Patient refused microalbuminuria test

### ACERX (Shared Module)

At the most recent outpatient visit, was an angiotensin converting enzyme inhibitor (ACEI) included in the patient's current medications?

Examples of ACEI medications include, but are not limited to:

- · enalapril
- captopril
- lisinopril
- benazepril
- ramipril
- · combinations of ACEI with hydrochlorothiazide
- 1. Yes
- 2. No

# ARBRX (Shared Module)

At the most recent outpatient visit, was an angiotensin II receptor antagonist (ARB or AIIRA) included in the patient's current medications?

**PASS** 

Examples of ARB medications include, but are not limited to:

- candesartan
- eprosartan
- irbesartan
- losartan
- valsartan
- combinations of ARB with hydrochlorothiazide
- 1. Yes
- 2. No
- 95. Not applicable