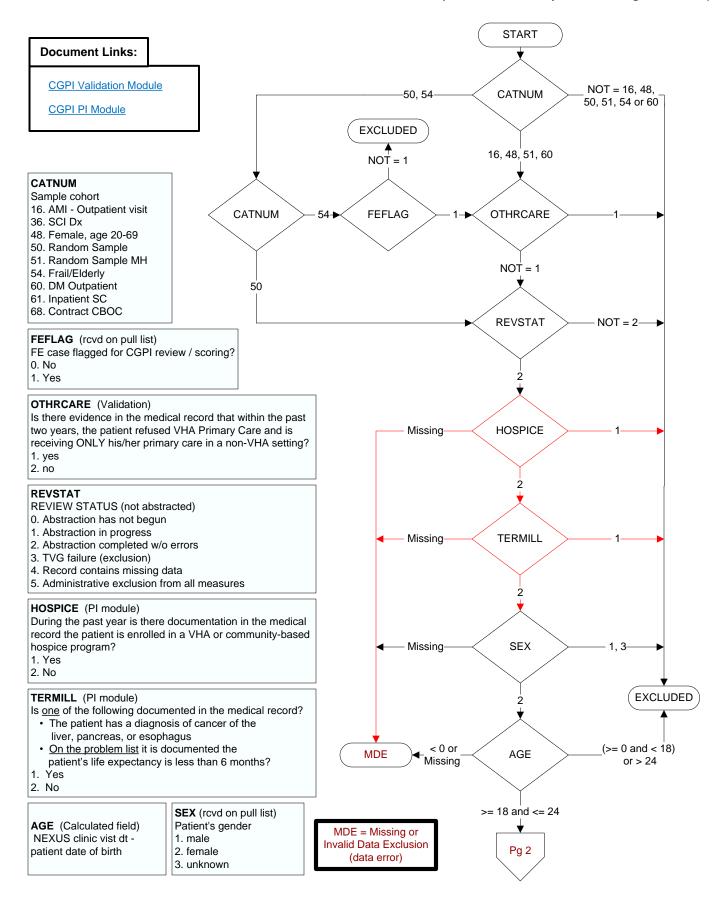

ANY = Missing

Or

ALL = 0

ALL = 0

Pg 2

SXACTV'

SXACTV2

SXACTV3

SXACTV4

SXACTV99

NONE = Missing and ANY = -1

SXACTV99

0

SXACTV1 SXACTV2

SXACTV3

Is there documentation in the medical record of any of the following during the past year?

Indicate all that apply:

**SXACTV1**. Prescription for contraceptives

SXACTV2. Pregnancy

SXACTV3. Documentation the patient is sexually active

SXACTV4. Pregnancy test performed

**SXACTV99.** None of the above documented during the past year

-1 = Yes

0 = No

## CHLAMTST (PI)

Does the medical record contain the report of a chlamydia test performed for this patient within the past year?

- 1. Chlamydia test performed by VHA
- 3. Chlamydia test performed by private sector provider
- 98. Patient refused all chlamydia tests
- 99. No document