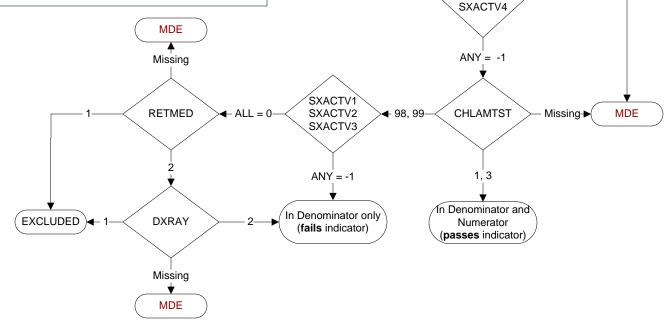

Indicate all that apply:

**SXACTV1**. Prescription for contraceptives

SXACTV2. Pregnancy

SXACTV3. Documentation the patient is sexually active

SXACTV4. Pregnancy test performed

**SXACTV99.** None of the above documented during the past year

-1 = Yes

0 = No

## CHLAMTST (PI)

Does the medical record contain the report of a chlamydia test performed for this patient within the past year?

- 1. Chlamydia test performed by VHA
- 3. Chlamydia test performed by private sector provider
- 98. Patient refused all chlamydia tests
- 99. No documentation a chlamydia test was performed

## RETMED (PI)

During the time frame from (computer to enter prgtstdt to prgtstdt + 6 days) is there documentation of a prescription for a retinoid medication?

- 1. Yes
- 2. No

EXCLUDED

## DXRAY (PI)

During the time frame from (computer to enter prgtstdt to prgtstdt + 6 days) is there documentation of a diagnostic x-ray performed?

- 1. Yes
- 2. No