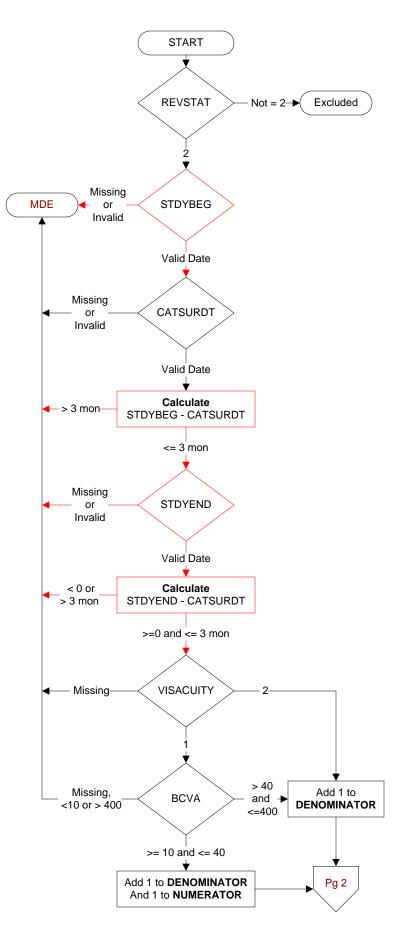

## **REVSTAT**

REVIEW STATUS (not abstracted)

- 0. Abstraction has not begun
- 1. Abstraction in progress
- 2. Abstraction completed w/o errors
- 3. TVG failure (exclusion)
- 4. Record contains missing required answers
- 5. Administrative exclusion from all measures

**STDYBEG** (rcvd on pull list) Begin date of study interval

**STDYEND** (rcvd on pull list) End date of study interval

### **CATSURDT**

Enter the date of the <u>earliest</u> cataract surgery performed at this VAMC during the timeframe from (computer display stdybeg – 3 months to stdyend – 3 months).

# VISACUITY

During the timeframe from (computer display catsurdt + 1 day to catsurdt + 90 days), did the ophthalmologist document the patient's visual acuity?

- 1. Yes
- 2. No

#### **BCVA**

During the timeframe from (computer display catsurdt + 1 day to catsurdt + 90 days), enter the best visual acuity documented for the eye on which cataract surgery was performed and the date.

MDE = Missing or Invalid Data Exclusion (data error)