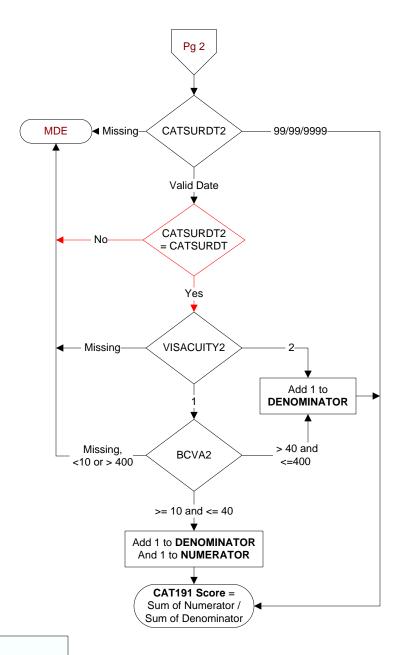

MDE = Missing or Invalid Data Exclusion (data error)

# CATSURDT2

Enter the date of the second cataract surgery performed at this VAMC on (computer display catsurdt).

# **VISACUITY2**

During the timeframe from (computer display catsurdt2 + 1 day to catsurdt2 + 90 days), did the ophthalmologist document the patient's visual acuity?

- 1. Yes
- 2. No

### BCVA2

During the timeframe from (computer display catsurdt + 1 day to catsurdt + 90 days), enter the best visual acuity documented for the eye on which cataract surgery was performed and the date.