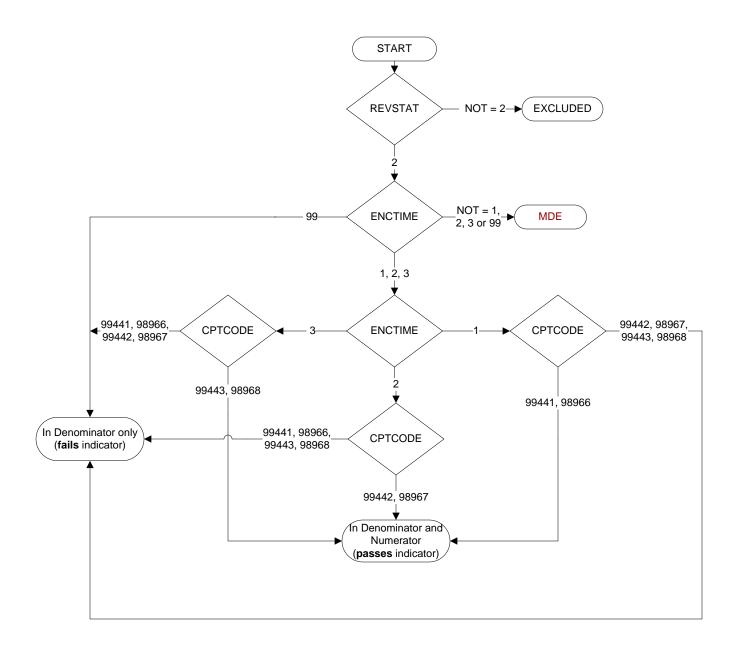

**REVSTAT** 

REVIEW STATUS (not abstracted)

- 0. Abstraction has not begun
- 1. Abstraction in progress
- 2. Abstraction completed w/o errors
- 3. TVG failure (exclusion)
- 4. Record contains missing required answers (error record)
- 5. Administrative exclusion from all measures

## **CPTCODE**

CPT code received on pull list

MDE = Missing or Invalid Data Exclusion (data error)

## ENCTIME

For the telephone encounter on (computer to display telencdt) with CPT code (computer to display CPT code for encounter), select the time spent on the encounter that is documented in the provider's note.

- 1. 5 to 10 minutes
- 2. 11 to 20 minutes
- 3. 21 to 30 minutes
- 99. Unable to determine or time spent not documented