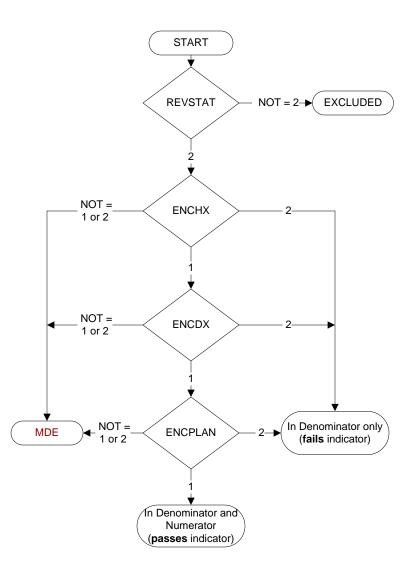

## REVSTAT

REVIEW STATUS (not abstracted)

- 0. Abstraction has not begun
- 1. Abstraction in progress
- 2. Abstraction completed w/o errors
- 3. TVG failure (exclusion)
- 4. Record contains missing required answers (error record)
- 5. Administrative exclusion from all measures

## **ENCHX**

For the telephone encounter on (computer to display telencdt) did the provider document the history and assessment findings in the note?

- 1. Yes
- 2. No

## **ENCDX**

For the telephone encounter on (computer to display telencdt) did the provider document the diagnosis/diagnoses in the note?

- 1. Yes
- 2. No

## **ENCPLAN**

For the telephone encounter on (computer to display telencdt) did the provider document the plan of care in the note?

- 1. Yes
- 2. No

MDE = Missing or Invalid Data Exclusion (data error)