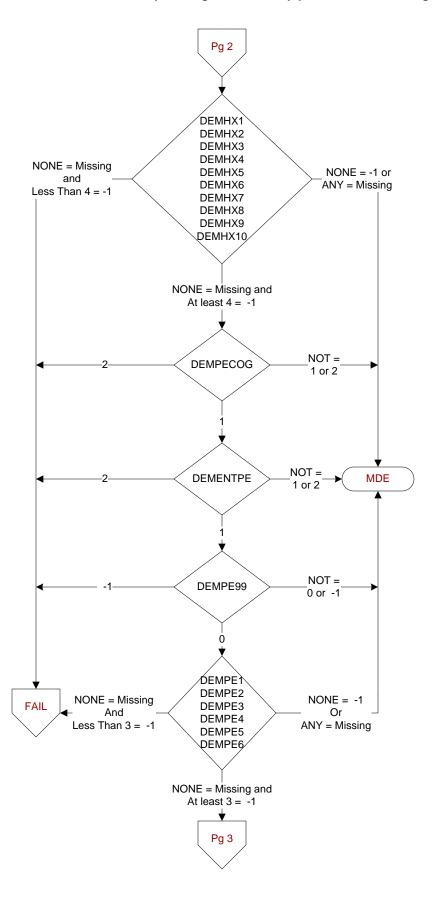

ECOG** (FE)

During the time frame from (computer display demedxdt - 6 months to demedxdt + 1 month), did a physician/APN/PA, RN, licensed social worker, or psychologist document objective cognitive testing?

1. Yes

2. No

### **DEMENTPE** (FE)

During the time frame from (computer display demedxdt - 6 months to demedxdt +1 month), did the physician/APN/PA document a physical exam?

1. Yes

2. No

During the time frame from (computer display demedxdt - 6 months to demedxdt +1 month), did the physical exam (s) document any of the following?

Indicate all that apply:

**DEMPE1**. Cardiovascular exam

**DEMPE2**. Neurological exam

**DEMPE3**. Mental status

**DEMPE4**. Observation of behavioral symptoms

**DEMPE5**. Vision status

**DEMPE6.** Hearing Status

**DEMPE99**. None of the above