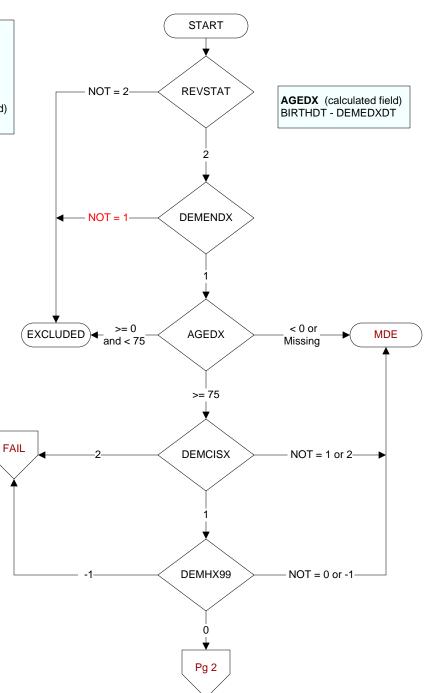

# **REVSTAT**

REVIEW STATUS (not abstracted)

- 0. Abstraction has not begun
- 1. Abstraction in progress
- 2. Abstraction completed w/o errors
- 3. TVG failure (exclusion)
- 4. Record contains missing required answers (error record)
- 5. Administrative exclusion from all measures

# **DEMENDX** (FE)

During the time frame from (computer to display stdybeg – 12 months to stdyend), does the record document a <u>new diagnosis</u> of dementia as evidenced by one of the following ICD-9-CM codes?

- 1. Yes
- 2. No

### **DEMCISX** (FE)

During the time frame from (computer display demedxdt – 6 months to demedxdt + 1 month), did the physician/APN/PA document the date of onset and course of cognitive signs and symptoms?

- 1. Yes
- 2. No

MDE = Missing or Invalid Data Exclusion (data error)

During the time frame from (computer display demedxdt - 6 months to demedxdt +1 month), which of the following were documented in the patient's history and/or review of systems?

**DEMHX99**. None of the above

0 = No

-1 = Yes