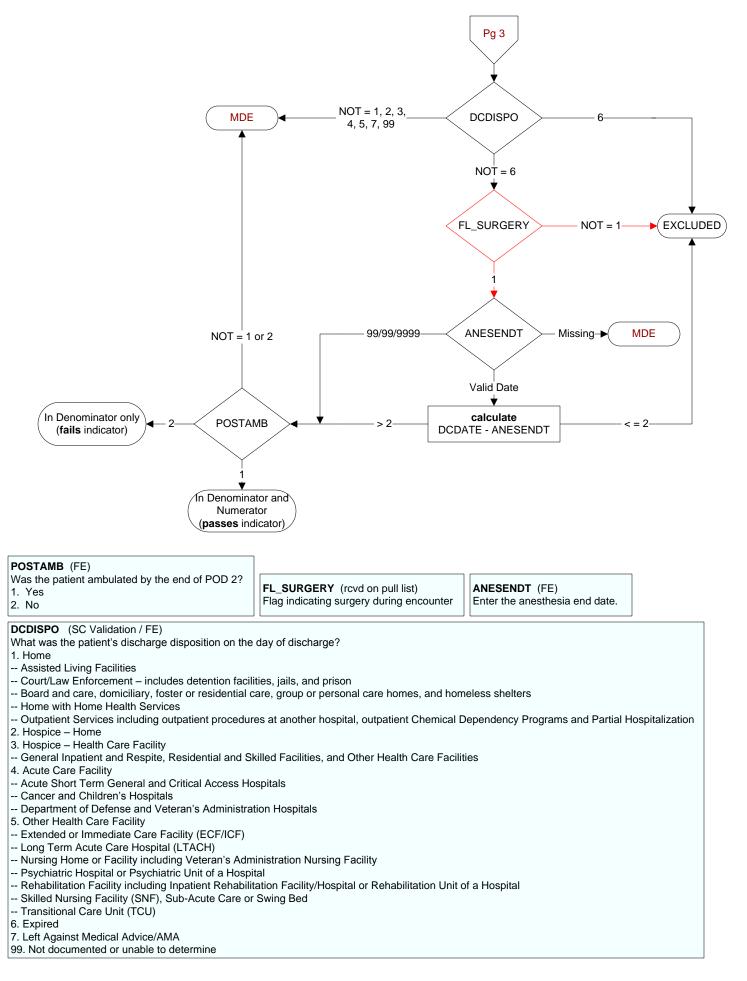

- 3. TVG failure (exclusion)
- 4. Record contains missing required answers (error record)
- 5. Administrative exclusion from all measures

**FL\_INPT** (rcvd on pull list) Flag indicating inpatient encounter

-----

## **ADMDATE** (FE) Enter the admission date.

## DCDATE (FE)

Enter the date of discharge for the most recent acute care hospitalization.

## COMFORT (FE)

- When is the earliest physician, APN, or PA
- documentation of comfort measures only?
- Day of arrival (day 0) or day after arrival (day 1)
  Two or more days after arrival (day 2 or greater)
- I wo or more days after arrival (day 2 or great
  Comfort measures only documented during
- hospital stay, but timing unclear 99. Comfort measures only was not documented by

the physician/APN/PA or unable to determine







Pg 3