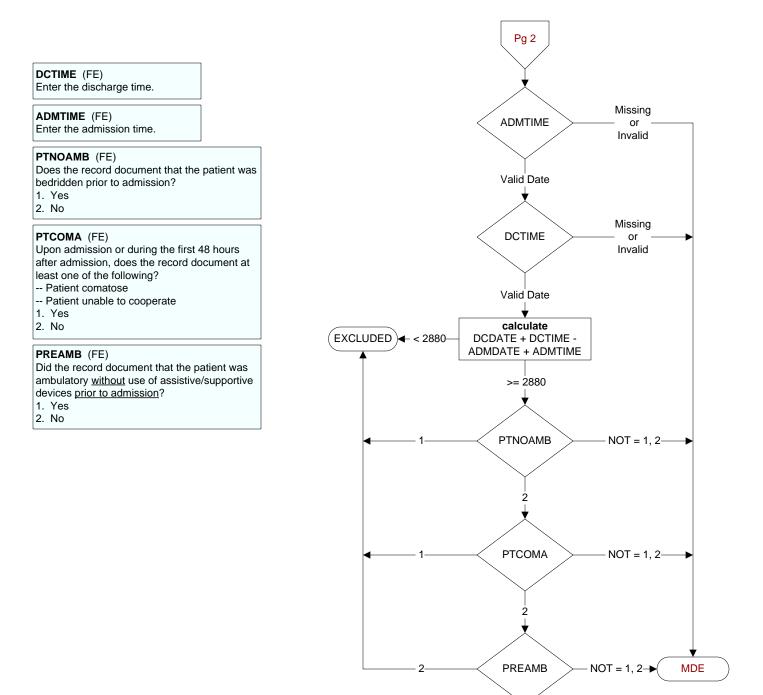

## DCDATE (FE)

Enter the date of discharge for the most recent acute care hospitalization.