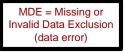

- REVIEW STATUS (not abstracted)
- 0. Abstraction has not begun
- 1. Abstraction in progress
- 2. Abstraction completed w/o errors
- 3. TVG failure (exclusion)
- 4. Record contains missing required answers (error record)
- 5. Administrative exclusion from all measures

**FL\_INPT** (rcvd on pull list) Flag indicating inpatient encounter

-----

## **ADMDATE** (FE) Enter the admission date.

## DCDATE (FE)

Enter the date of discharge for the most recent acute care hospitalization.

## COMFORT (FE)

- When is the earliest physician, APN, or PA
- documentation of comfort measures only?
- Day of arrival (day 0) or day after arrival (day 1)
  Two or more days after arrival (day 2 or greater)
- I wo or more days after arrival (day 2 or great
  Comfort measures only documented during
- hospital stay, but timing unclear 99. Comfort measures only was not documented by

the physician/APN/PA or unable to determine

Pg 3