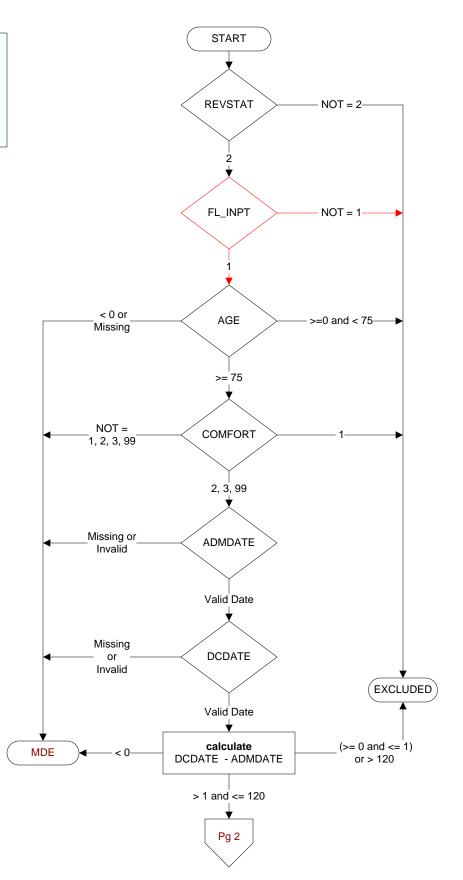

## **ADMDATE** (FE) Enter the admission date.

## DCDATE (FE)

Enter the date of discharge for the most recent acute care hospitalization.