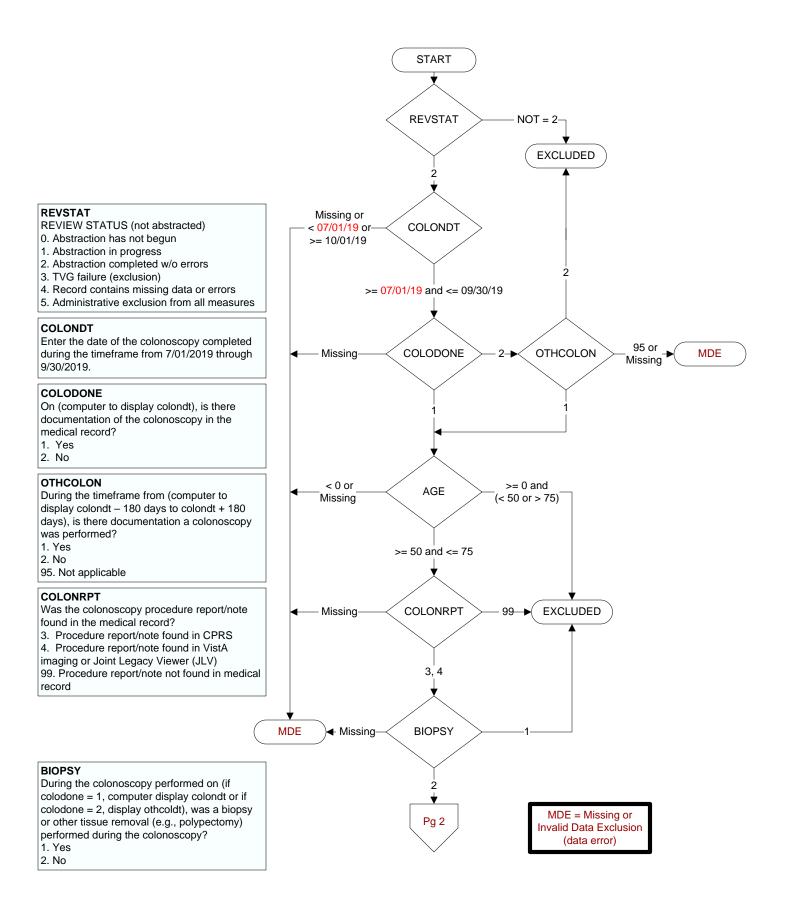

### FOLOINT

Does the colonoscopy report contain documentation of a recommended follow-up interval of at <u>least 10 years</u> for a repeat colonoscopy?

- 1. Yes
- 2. No

### **FOLOLESS**

Does the colonoscopy report document a recommended follow-up interval of <u>less than</u> <u>10 years</u> for a repeat colonoscopy?

- 1. Yes
- 2. No

### **REASLESS**

Is there physician/APN/PA documentation of a medical reason for a recommended follow-up interval of less than 10 years for a repeat colonoscopy?

- 1. Yes
- 2. No

## **NOFOLO**

Did the physician/APN/PA document in the colonoscopy report that a follow-up colonoscopy is NOT needed or recommended?

- 1. Yes
- 2. No

# **LIFEEXPEC**

At any time prior to and including (if colodone = 1, computer display colondt or if colodone = 2, display