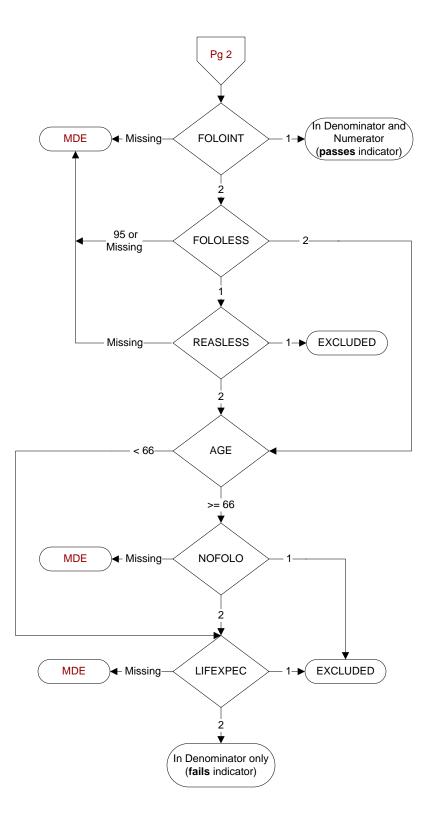

### FOLOINT

Does the colonoscopy report contain documentation of a recommended follow-up interval of at <u>least 10 years</u> for a repeat colonoscopy?

- 1. Yes
- 2. No

### **FOLOLESS**

Does the colonoscopy report document a recommended follow-up interval of <u>less than</u> <u>10 years</u> for a repeat colonoscopy?

- 1. Yes
- 2. No

### **REASLESS**

Is there physician/APN/PA documentation of a medical reason for a recommended follow-up interval of less than 10 years for a repeat colonoscopy?

- 1. Yes
- 2. No

## **NOFOLO**

Did the physician/APN/PA document in the colonoscopy report that a follow-up colonoscopy is NOT needed or recommended?

- 1. Yes
- 2. No

# **LIFEEXPEC**

At any time prior to and including (if colodone = 1, computer display colondt or if colodone = 2, display othcoldt), did a physician/APN/PA document that patient's life expectancy is less than 10 years?

- 1. Yes
- 2. No