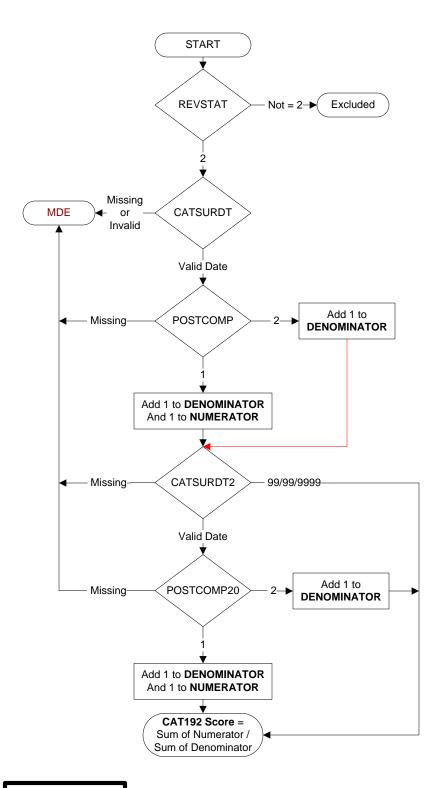

#### **REVSTAT**

**REVIEW STATUS (not abstracted)** 

- 0. Abstraction has not begun
- 1. Abstraction in progress
- 2. Abstraction completed w/o errors
- 3. TVG failure (exclusion)
- 4. Record contains missing required answers
- 5. Administrative exclusion from all measures

#### **CATSURDT**

Enter the date of the <u>earliest</u> cataract surgery performed at this VAMC during the timeframe from 10/01/2018 to 9/30/2019.

## **POSTCOMP**

During the timeframe from (computer display catsurdt to catsurdt + 30 days), did the ophthalmologist document any complications requiring an additional surgical procedure?

- Retained lens fragments (residual parts of the natural lens such as the nucleus or cortex left in the eye)
- Endophthalmitis (serious infection in the eye)
- · Dislocated lens implant
- Wrong power lens implant
- Retinal detachment
- Wound dehiscence
- 1. Yes
- 2. No

### CATSURDT2

Enter the date of the second cataract surgery performed at this VAMC on (computer display catsurdt).

# POSTCOMP20

During the timeframe from (computer display catsurdt2 to catsurdt2 + 30 days), did the ophthalmologist document any complications requiring an additional surgical procedure?

- Retained lens fragments (residual parts of the natural lenssuch as the nucleus or cortex left in the eye)
- Endophthalmitis (serious infection in the eye)
- · Dislocated lens implant
- · Wrong power lens implant
- Retinal detachment
- · Wound dehiscence
- 1. Yes
- 2. No

MDE = Missing or Invalid Data Exclusion (data error)