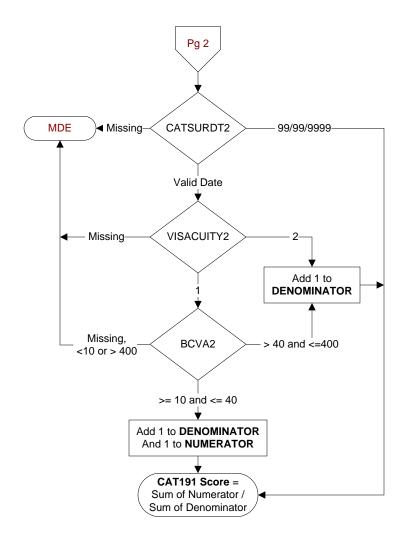

#### CATSURDT2

Enter the date of the second cataract surgery performed at this VAMC on (computer display catsurdt).

# VISACUITY2

During the timeframe from (computer display catsurdt2 + 1 day to catsurdt2 + 90 days), did the ophthalmologist document the patient's visual acuity?

- 1. Yes
- 2. No

### BCVA2

During the timeframe from (computer display catsurdt + 1 day to catsurdt + 90 days), enter the best visual acuity documented for the eye on which cataract surgery was performed and the date.