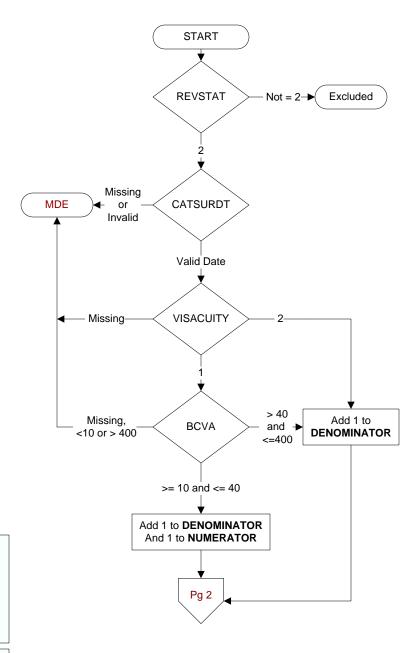

## REVSTAT

REVIEW STATUS (not abstracted)

- 0. Abstraction has not begun
- 1. Abstraction in progress
- 2. Abstraction completed w/o errors
- 3. TVG failure (exclusion)
- 4. Record contains missing required answers
- 5. Administrative exclusion from all measures

#### **CATSURDT**

Enter the date of the <u>earliest</u> cataract surgery performed at this VAMC during the timeframe from 10/01/2018 to 9/30/2019.

### VISACUITY

During the timeframe from (computer display catsurdt + 1 day to catsurdt + 90 days), did the ophthalmologist document the patient's visual acuity?

- 1. Yes
- 2. No

#### BCVA

During the timeframe from (computer display catsurdt + 1 day to catsurdt + 90 days), enter the best visual acuity documented for the eye on which cataract surgery was performed and the date.

MDE = Missing or Invalid Data Exclusion (data error)