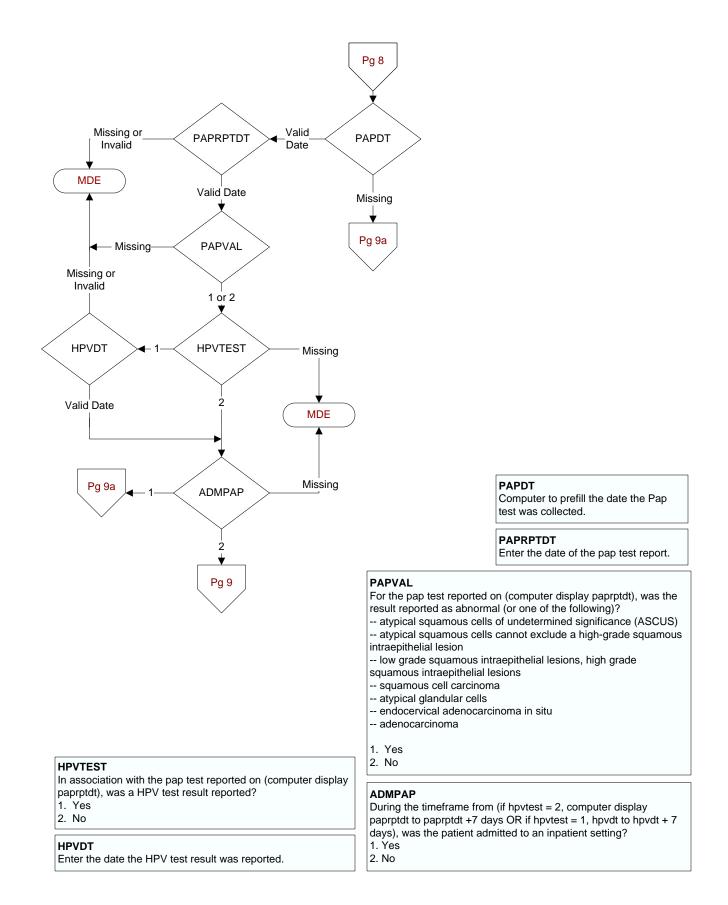

## CTR23 - % of All Test Results Communicated within 30 Days of Test Report

-- Telephone

1. Yes

2. No

2. No

7 of 9

During the timeframe from (if hpvtest = 2, computer display paprptdt to paprptdt + 30 days OR if hpvtest = 1, hvpdt to hpvdt + 30 days), did the patient have a face to face encounter with a physician/APN/PA? 1. Yes 2. No