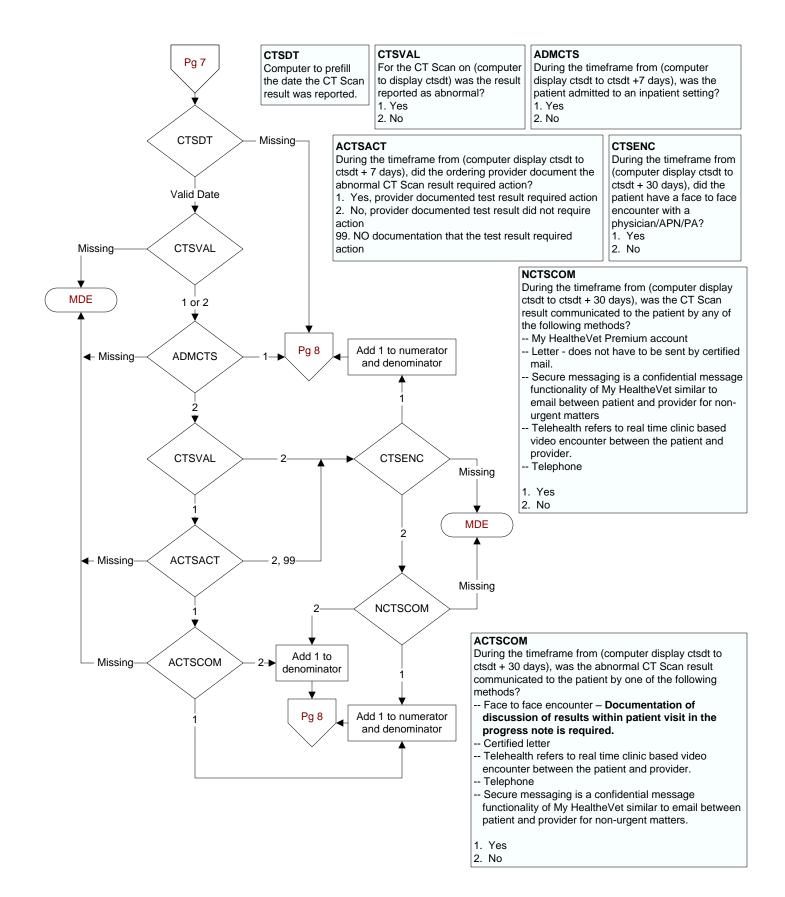

## CTR23 - % of All Test Results Communicated within 30 Days of Test Report





## NHCVCOM

During the timeframe from (computer display hcvdt to hcvdt + 30 days), was the HCV result communicated to the patient by any of the following methods?

- -- My HealtheVet Premium account
- -- Letter does not have to be sent by certified mail.

-- Secure messaging is a confidential message functionality of My HealtheVet similar to email between patient and provider for non-urgent matters

-- Telehealth refers to real time clinic based video encounter between the patient and provider.

-- Telephone

1. Yes

2. No







2. No





7 of 9





During the timeframe from (if hpvtest = 2, computer display paprptdt to paprptdt + 30 days OR if hpvtest = 1, hvpdt to hpvdt + 30 days), did the patient have a face to face encounter with a physician/APN/PA? 1. Yes 2. No

- Secure messaging is a confidential message functionality of My HealtheVet similar to email between patient and provider for non-urgent matters
  Telehealth refers to real time clinic based video encounter between the patient and provider.
- -- Telephone
- -- Telepho
- 1. Yes
- 2. No