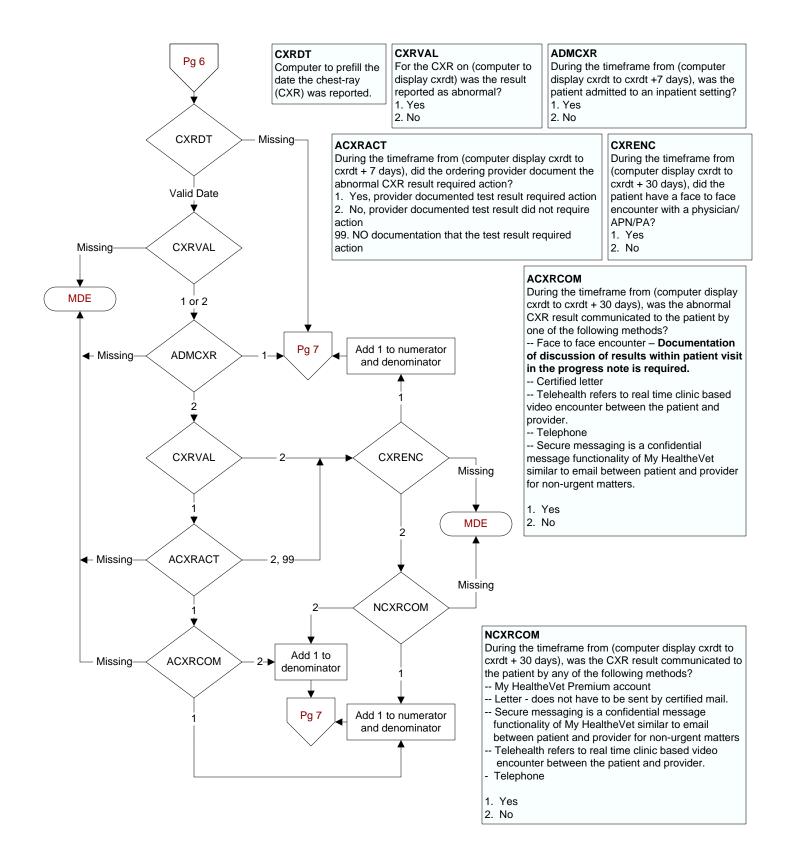

## CTR23 - % of All Test Results Communicated within 30 Days of Test Report





## NHCVCOM

During the timeframe from (computer display hcvdt to hcvdt + 30 days), was the HCV result communicated to the patient by any of the following methods?

- -- My HealtheVet Premium account
- -- Letter does not have to be sent by certified mail.

-- Secure messaging is a confidential message functionality of My HealtheVet similar to email between patient and provider for non-urgent matters

-- Telehealth refers to real time clinic based video encounter between the patient and provider.

-- Telephone

1. Yes

2. No







2. No





7 of 9





During the timeframe from (if hpvtest = 2, computer display paprptdt to paprptdt + 30 days OR if hpvtest = 1, hvpdt to hpvdt + 30 days), did the patient have a face to face encounter with a physician/APN/PA? 1. Yes 2. No

- Secure messaging is a confidential message functionality of My HealtheVet similar to email between patient and provider for non-urgent matters
  Telehealth refers to real time clinic based video encounter between the patient and provider.
- -- Telephone
- -- Telepho
- 1. Yes
- 2. No