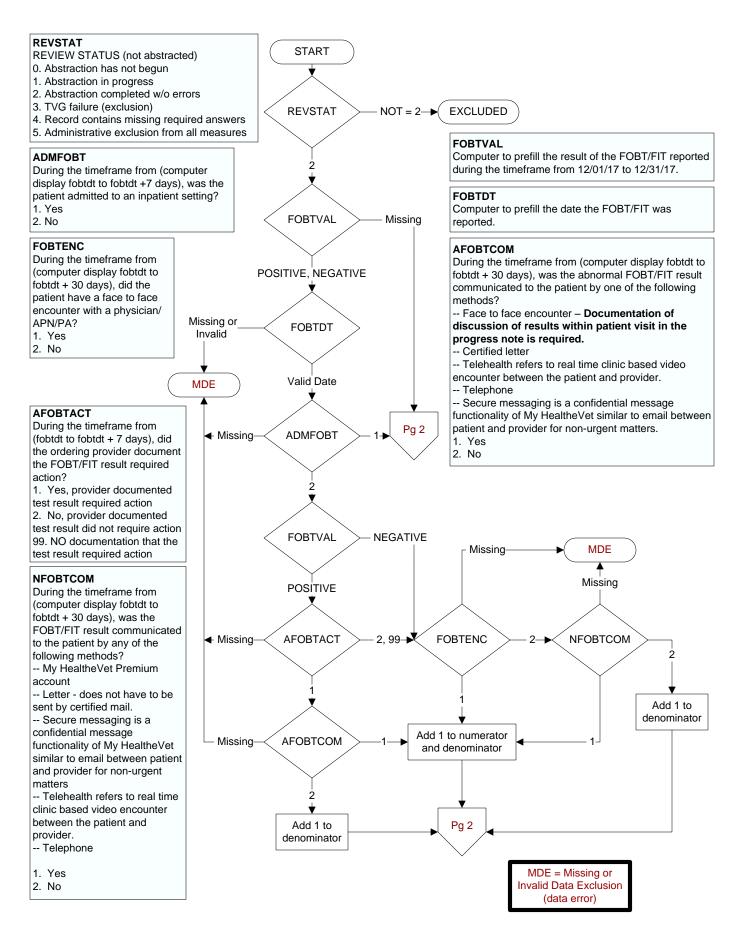

## CTR23 - % of All Test Results Communicated within 30 Days of Test Report





## NHCVCOM

During the timeframe from (computer display hcvdt to hcvdt + 30 days), was the HCV result communicated to the patient by any of the following methods?

- -- My HealtheVet Premium account
- -- Letter does not have to be sent by certified mail.

-- Secure messaging is a confidential message functionality of My HealtheVet similar to email between patient and provider for non-urgent matters

-- Telehealth refers to real time clinic based video encounter between the patient and provider.

-- Telephone

1. Yes

2. No







2. No





7 of 9





During the timeframe from (if hpvtest = 2, computer display paprptdt to paprptdt + 30 days OR if hpvtest = 1, hvpdt to hpvdt + 30 days), did the patient have a face to face encounter with a physician/APN/PA? 1. Yes 2. No

- Secure messag