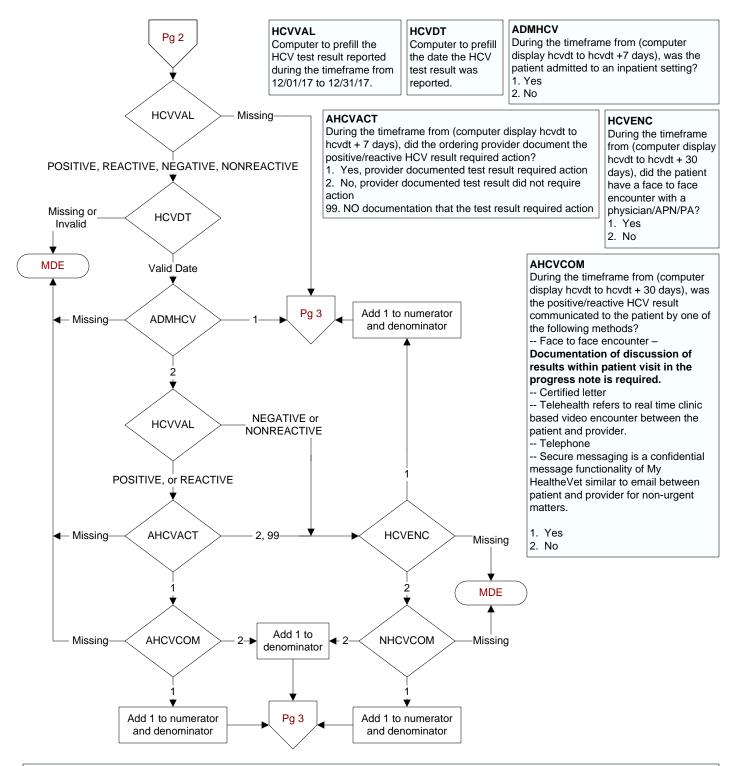

## NHCVCOM

During the timeframe from (computer display hcvdt to hcvdt + 30 days), was the HCV result communicated to the patient by any of the following methods?

- -- My HealtheVet Premium account
- -- Letter does not have to be sent by certified mail.

-- Secure messaging is a confidential message functionality of My HealtheVet similar to email between patient and provider for non-urgent matters

-- Telehealth refers to real time clinic based video encounter between the patient and provider.

-- Telephone

1. Yes

2. No

2. No

7 of 9

During the timeframe from (if hpvtest = 2, computer display paprptdt to paprptdt + 30 days OR if hpvtest = 1, hvpdt to hpvdt + 30 days), did the patient have a face to face encounter with a physician/APN/PA? 1. Yes 2. No