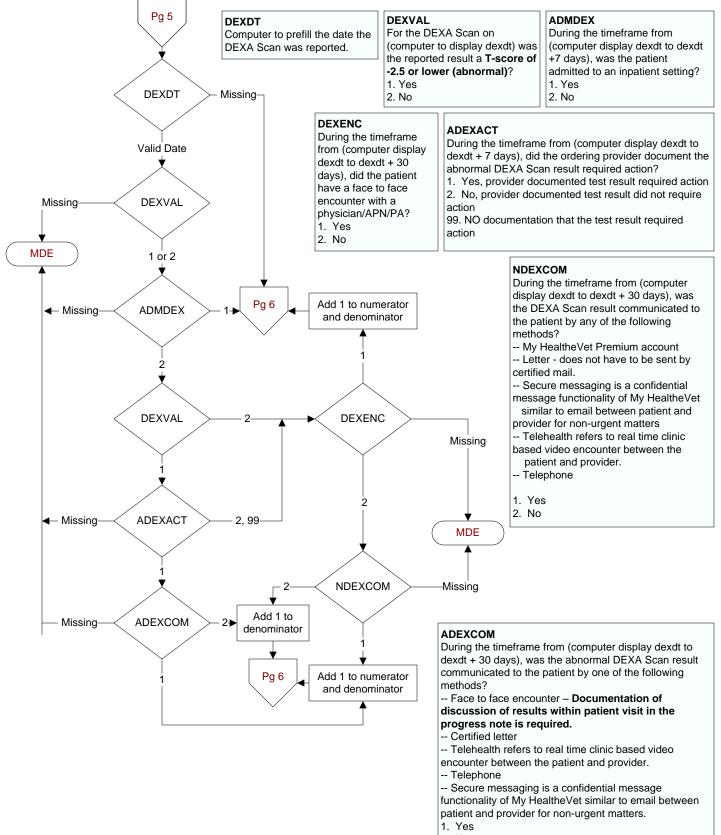

## CTR23 - % of All Test Results Communicated within 30 Days of Test Report





## NHCVCOM

During the timeframe from (computer display hcvdt to hcvdt + 30 days), was the HCV result communicated to the patient by any of the following methods?

- -- My HealtheVet Premium account
- -- Letter does not have to be sent by certified mail.

-- Secure messaging is a confidential message functionality of My HealtheVet similar to email between patient and provider for non-urgent matters

-- Telehealth refers to real time clinic based video encounter between the patient and provider.

-- Telephone

1. Yes

2. No







2. No





7 of 9





During the timeframe from (if hpvtest = 2, computer display paprptdt to paprptdt + 30 days OR if hpvtest = 1, hvpdt to hpvdt + 30 days), did the patient have a face to face encounter with a physician/APN/PA? 1. Yes 2. No

- Secure messaging is a confidential message functionality of My HealtheVet similar to email between patient and provider for non-urgent matters
  Telehealth refers to real time clinic based video encounter between the patient and provider.
- -- Telephone
- -- Telepho
- 1. Yes
- 2. No