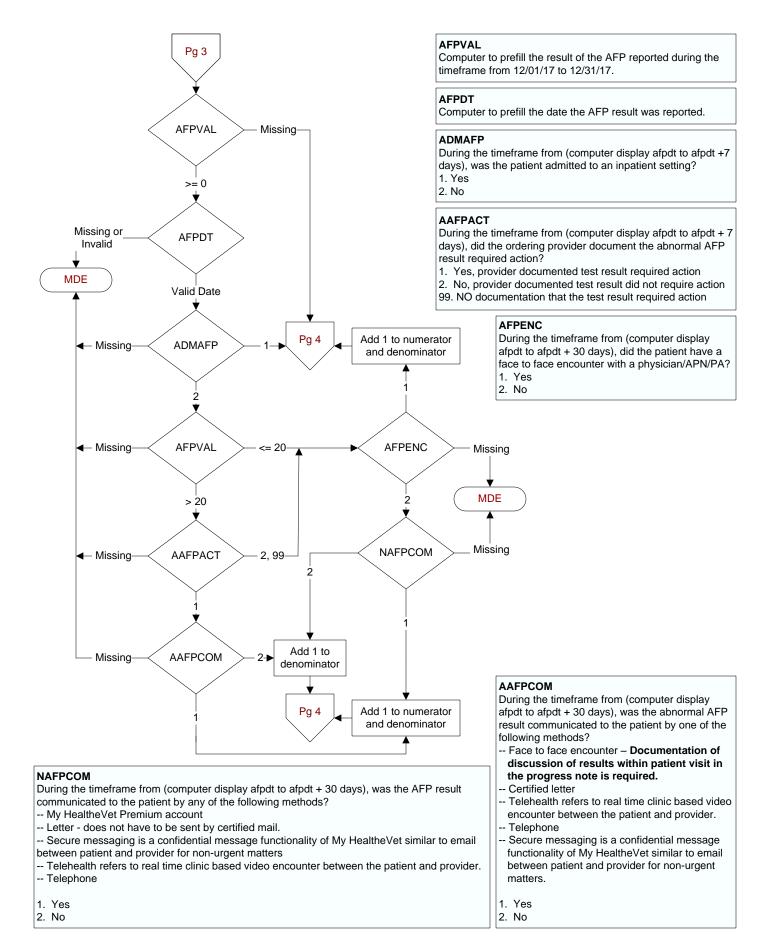

## CTR23 - % of All Test Results Communicated within 30 Days of Test Report





## NHCVCOM

During the timeframe from (computer display hcvdt to hcvdt + 30 days), was the HCV result communicated to the patient by any of the following methods?

- -- My HealtheVet Premium account
- -- Letter does not have to be sent by certified mail.

-- Secure messaging is a confidential message functionality of My HealtheVet similar to email between patient and provider for non-urgent matters

-- Telehealth refers to real time clinic based video encounter between the patient and provider.

-- Telephone

1. Yes

2. No







2. No





7 of 9





During the timeframe from (if hpvtest = 2, computer display paprptdt to paprptdt + 30 days OR if hpvtest = 1, hvpdt to hpvdt + 30 days), did the patient have a face to face encounter with a physician/APN/PA? 1. Yes 2. No

- Secure messaging is a confidential message functionality of My HealtheVet similar to email between patient and provider for non-urgent matters
  Telehealth refers to real time clinic based video encounter between the patient and provider.
- -- Telephone
- -- Telepho
- 1. Yes
- 2. No