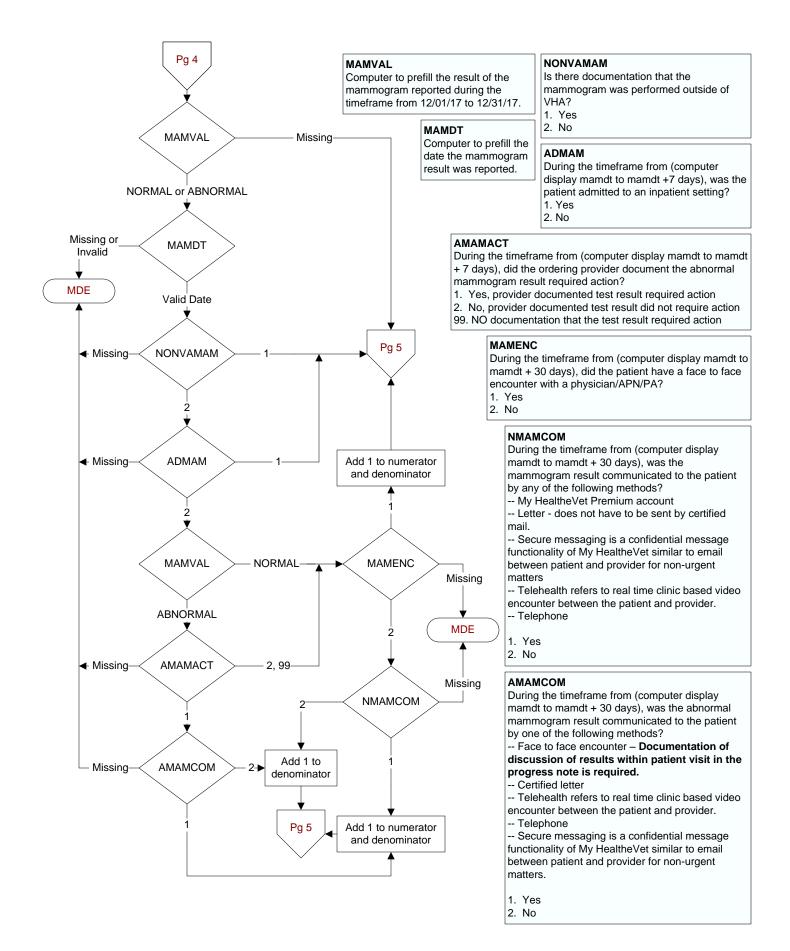

- Secure messaging is a confidential message functionality of My HealtheVet similar to email between patient and provider for non-urgent matters
  Telehealth refers to real time clinic based video encounter between the patient and provider.
- -- Telephone
- -- Telepho
- 1. Yes
- 2. No