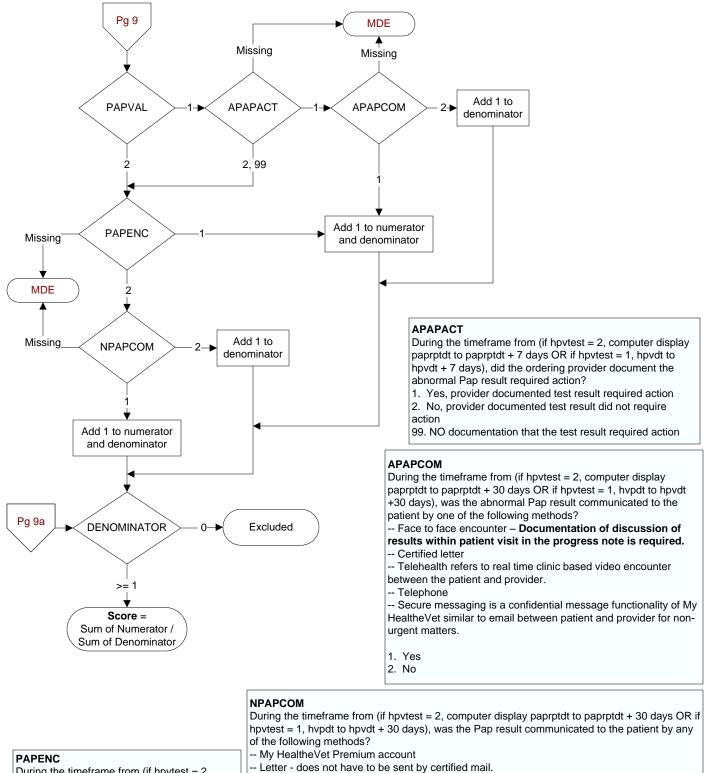

## CTR23 - % of All Test Results Communicated within 30 Days of Test Report

## NHCVCOM

During the timeframe from (computer display hcvdt to hcvdt + 30 days), was the HCV result communicated to the patient by any of the following methods?

- -- My HealtheVet Premium account
- -- Letter does not have to be sent by certified mail.

-- Secure messaging is a confidential message functionality of My HealtheVet similar to email between patient and provider for non-urgent matters

-- Telehealth refers to real time clinic based video encounter between the patient and provider.

-- Telephone

1. Yes

2. No

2. No

7 of 9

During the timeframe from (if hpvtest = 2, computer display paprptdt to paprptdt + 30 days OR if hpvtest = 1, hvpdt to hpvdt + 30 days), did the patient have a face to face encounter with a physician/APN/PA? 1. Yes 2. No

- Secure messaging is a confidential message functionality of My HealtheVet similar to email between patient and provider for non-urgent matters
  Telehealth refers to real time clinic based video encounter between the patient and provider.
- -- Telephone
- -- Telepho
- 1. Yes
- 2. No