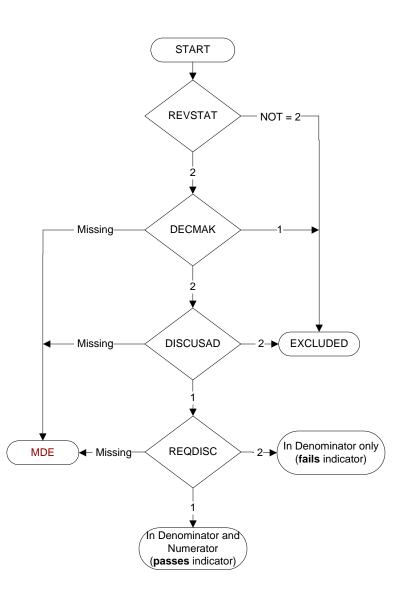

## **REVSTAT**

REVIEW STATUS (not abstracted)

- 0. Abstraction has not begun
- 1. Abstraction in progress
- 2. Abstraction completed w/o errors
- 3. TVG failure (exclusion)
- 4. Record contains missing required answers
- 5. Administrative exclusion from all measures

## **DECMAK**

On the day of or the day after admission, did a physician/APN/PA document the patient lacks (does not have) decision-making capacity?

- 1. Yes, there is physician/APN/PA documentation that the patient lacks decision-making capacity.
- 2. No, there is NO physician/APN/PA documentation regarding the patient's decision-making capacity.

## **DISCUSAD**

On the day of or the day after admission, is there documentation that the patient was asked whether he/ she would like information about and/or assistance with Advance Directives (ADs)?

- 1. Yes
- 2. No

## REQDISC

Did the patient request information about and/or assistance with ADs?

- 1. Yes
- 2. No

MDE = Missing or Invalid Data Exclusion (data error)