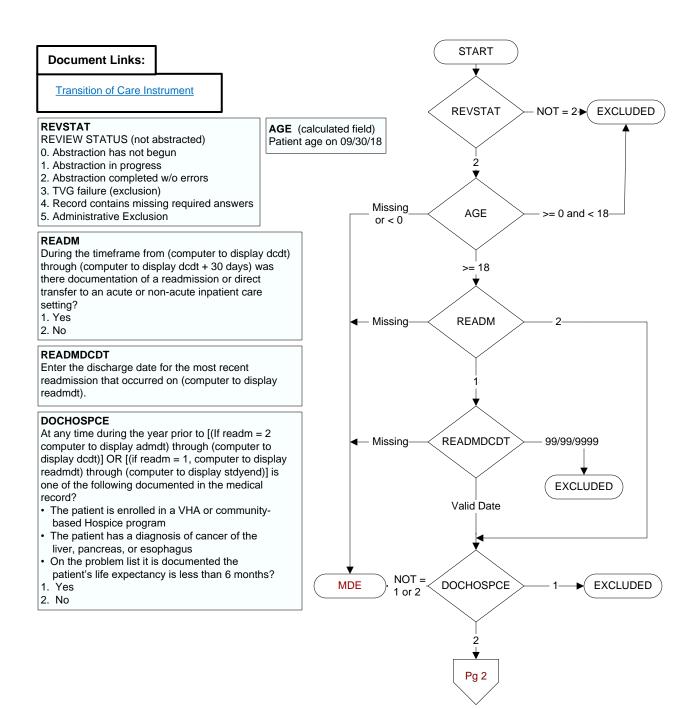

MDE = Missing or Invalid Data Exclusion (data error)

For the inpatient admission on (computer to display admdt), is there documentation the discharge information for the discharge on (If readm = 2, computer to display dcdt OR if readm = 1, computer to display readmdcdt), includes the following required components?

## Select all that apply:

**DCOMP1**. The name of thepractitioner responsible for the patient's care during the inpatient stay

**DCOMP2**. Procedures or treatment provided

DCOMP3. Diagnoses at discharge

**DCOMP4**. Current medication list

**DCOMP6.** Testing results, documentation of pending tests or no tests pending

**DCOMP7.** Instructions to the PCP or ongoing care provider for patient care

DCOMP99. None of the above

## **NTFYDC**

For the inpatient admission on (computer to display admdt), is there documentation in the record of receipt of discharge information on (If readm = 2, computer to display dcdt to dcdt + 1 day OR if readm = 1, computer to display readmdcdt to readmdcdt + 1 day).

1. Yes

2. No