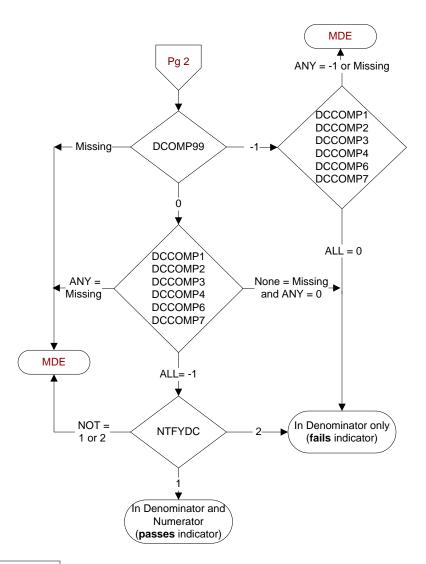

MDE = Missing or Invalid Data Exclusion (data error)

For the inpatient admission on (computer to display admdt), is there documentation the discharge information for the discharge on (If readm = 2, computer to display dcdt OR if readm = 1, computer to display readmdcdt), includes the following required components?

## Select all that apply:

**DCOMP1**. The name of thepractitioner responsible for the patient's care during the inpatient stay

**DCOMP2**. Procedures or treatment provided

DCOMP3. Diagnoses at discharge

**DCOMP4**. Current medication list

**DCOMP6.** Testing results, documentation of pending tests or no tests pending

**DCOMP7.** Instructions to the PCP or ongoing care provider for patient care

DCOMP99. None of the above

## **NTFYDC**

For the inpatient admission on (computer to display admdt), is there documentation in the record of receipt of discharge information on (If readm = 2, computer to display dcdt to dcdt + 1 day OR if readm = 1, computer to display readmdcdt to readmdcdt + 1 day).

1. Yes

2. No