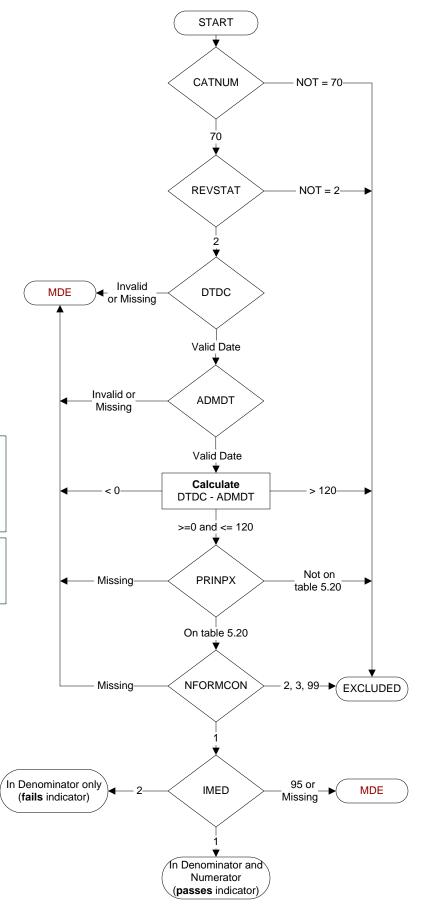

# **Document Links:**

**Global Measures Instrument** 

**CATNUM** (rcvd on pull list) Sample category number 70 = Global Measures

#### REVSTAT

**REVIEW STATUS (not abstracted)** 

- 0. Abstraction has not begun
- 1. Abstraction in progress
- 2. Abstraction completed w/o errors
- 3. TVG failure (exclusion)
- 4. Record contains missing required answers
- 5. Administrative exclusion from all measures

## **DTDC** (GM) Discharge Date

### **ADMDT** (GM) Admission Date

PRINPX (GM) Enter the ICD-10-PCS principal procedure code and date the procedure was performed

### NFORMCON (GM)

Does the medical record contain an informed consent form that is dated 0 – 60 days prior to the procedure?

- 1. contains form dated 0 60 days prior to procedure
- 2. contains form but dates outside parameters
- 3. contains form, not dated

99. no informed consent form in medical record

# IMED (GM)

Was iMedConsent used to create the consent form?

- 1. yes
- 2. no
- 95. not applicable

MDE = Missing or Invalid Data Exclusion (data error)